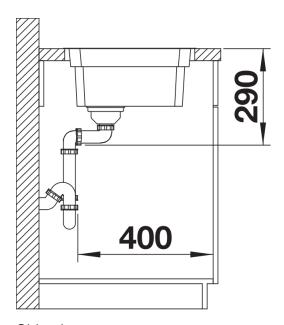

l with added functionality
- Integrated step creates an additional functional level
- Clever bowl concept with versatile ETAGON rails
- High-quality features with drain remote control, covered C-overflow and InFino drain system elegantly integrated and easy-care
- The ETAGON family of sinks are available in Stainless steel, Silgranit and Ceramic materials, in either inset or undermount installation options
- ETAGON gives you a time-saving, space saving, creative hub at the heart of your kitchen

## Planning information

- Cut out size: Template provided with sink
- Universal handing

## Scope of supply

- With ETAGON rails in stainless steel
- waste fitting with space-saving pipe
- 3 ½" InFino basket strainer

234164 - 2 x ETAGON rails

## **Details**



Top view



Cut-out



Front view



Side view