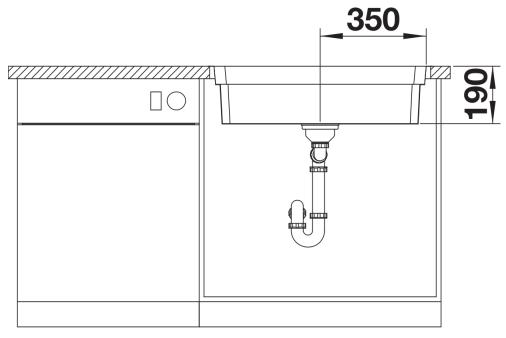

staggered bowl with added functionality
- Integrated step creates an additional functional level
- Clever bowl concept with versatile ETAGON rails
- High-quality features with drain remote control, covered C-overflow and InFino drain system elegantly integrated and easy-care
- The ETAGON family of sinks are available in Stainless steel, Silgranit and Ceramic materials, in either inset or undermount installation options
- ETAGON gives you a time-saving, space saving, creative hub at the heart of your kitchen

## Planning information

- Cut out size: Template provided with sink
- Universal handing

## Scope of supply

- With ETAGON rails in stainless steel
- waste fitting with space-saving pipe
- 3 ½" InFino basket strainer

234164 - 2 x ETAGON rails

## **Details**



Top view



Cut-out



Front view



Side view