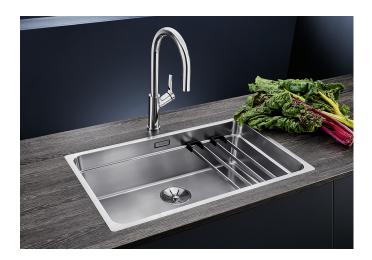

## Product information sheet ETAGON 700-IF

Item no. 524272

**Benefits** 

- Generous staggered bowl with added functionality
- Integrated step creates an additional functional level
- Clever bowl concept with versatile ETAGON rails
- High-quality features with drain remote control, covered C-overflow and InFino drain system elegantly integrated and easy-care
- The ETAGON family of sinks are available in Stainless steel, Silgranit and Ceramic materials, in either inset or undermount installation options
- ETAGON gives you a time-saving, space saving, creative hub at the heart of your kitchen

## Scope of supply

- With ETAGON rails in stainless steel
- waste fitting with space-saving pipe
- 3 ½" InFino basket strainer

234164 - 2 x ETAGON rails