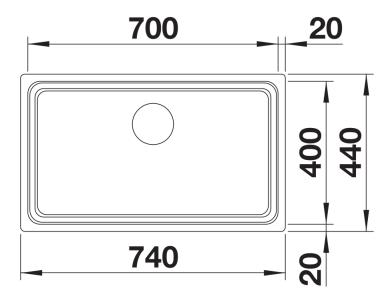

nefits** 



- Generous staggered bowl with added functionality
- Integrated step creates an additional functional level
- Clever bowl concept with versatile ETAGON rails
- High-quality features with drain remote control, covered C-overflow and InFino drain system elegantly integrated and easy-care
- The ETAGON family of sinks are available in Stainless steel, Silgranit and Ceramic materials, in either inset or undermount installation options
- ETAGON gives you a time-saving, space saving, creative hub at the heart of your kitchen

## Planning information

- Cut out size: Template provided with sink
- Universal handing

## Scope of supply

- With ETAGON rails in stainless steel
- waste fitting with space-saving pipe
- 3 ½" InFino basket strainer

234164 - 2 x ETAGON rails

## **Details**



Top view



Cut-out



Front view



Side view