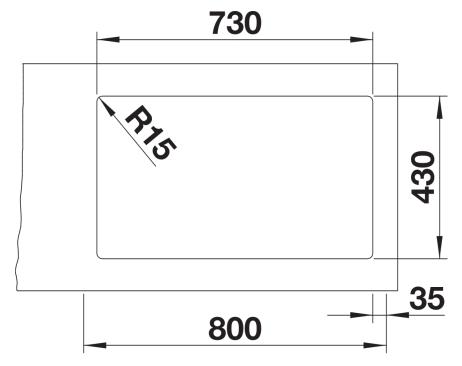

## Planning information

- Cut out size: Template provided with sink
- Universal handing

## **Details**

Top view

Cut-out

Front view

Side view