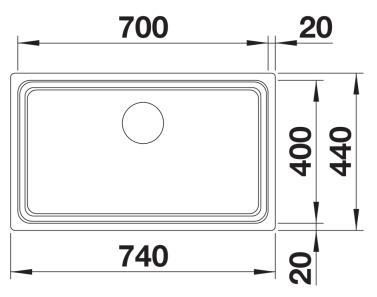

tion sheet ETAGON 700-IF

Item no. 524272

## Benefits



- Generous staggered bowl with added functionality
- Integrated step creates an additional functional level
- Clever bowl concept with versatile ETAGON rails
- High-quality features with drain remote control,

covered C-overflow and InFino drain system - elegantly integrated and easy-care

- The ETAGON family of sinks are available in Stainless steel, Silgranit and Ceramic materials, in either inset or undermount installation options

- ETAGON gives you a time-saving, space saving, creative hub at the heart of your kitchen

- Cut out size: Template provided with sink
- Universal handing

Scope of supply

- With ETAGON rails in stainless steel
- waste fitting with space-saving pipe
- 3 1/2" InFino basket strainer

234164 -

Details



Top view



Cut-out



Front view