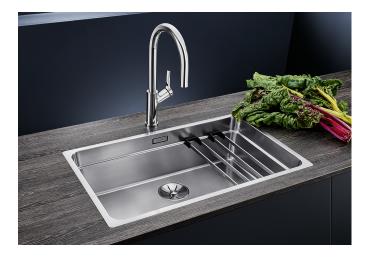

## Product information sheet ETAGON 700-IF

Item no. 524272

## Benefits

- Generous staggered bowl with added functionality
- Integrated step creates an additional functional level
- Clever bowl concept with versatile ETAGON rails
- High-quality features with drain remote control,

covered C-overflow and InFino drain system - elegantly integrated and easy-care

- The ETAGON family of sinks are available in Stainless steel, Silgranit and Ceramic materials, in either inset or undermount installation options

- ETAGON gives you a time-saving, space saving, creative hub at the heart of your kitchen

- Cut out size: Template provided with sink
- Universal handing

Scope of supply

- With ETAGON rails in stainless steel
- waste fitting with space-saving pipe
- 3 1/2" InFino basket strainer