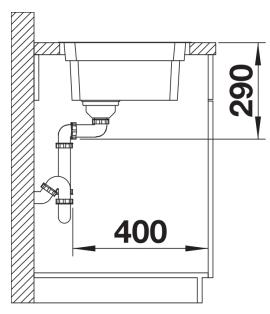

- ETAGON gives you a time-saving, space saving, creative hub at the heart of your kitchen

- Cut out size: Template provided with sink
- Universal handing

Scope of supply

- With ETAGON rails in stainless steel
- waste fitting with space-saving pipe
- 3 1/2" InFino basket strainer