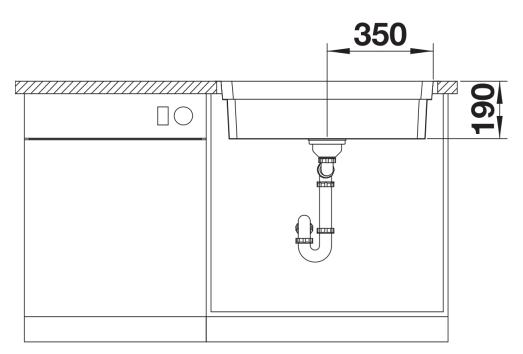

F

Item no. 524272

## Benefits



- Generous staggered bowl with added functionality
- Integrated step creates an additional functional level
- Clever bowl concept with versatile ETAGON rails
- High-quality features with drain remote control,

covered C-overflow and InFino drain system - elegantly integrated and easy-care

- The ETAGON family of sinks are available in Stainless steel, Silgranit and Ceramic materials, in either inset or undermount installation options

- ETAGON gives you a time-saving, space saving, creative hub at the heart of your kitchen

- Cut out size: Template provided with sink
- Universal handing

Scope of supply

- With ETAGON rails in stainless steel
- waste fitting with space-saving pipe
- 3 1/2" InFino basket strainer

234164 -

Details



Top view



Cut-out



Front view