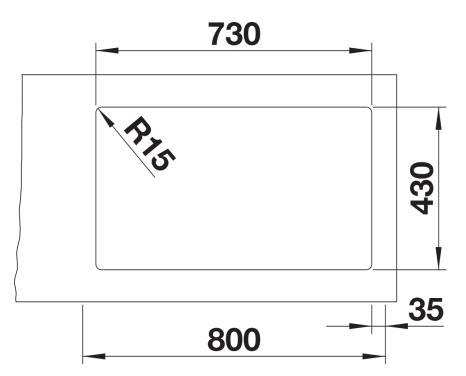

- ETAGON gives you a time-saving, space saving, creative hub at the heart of your kitchen

- Cut out size: Template provided with sink
- Universal handing

Scope of supply

- With ETAGON rails in stainless steel
- waste fitting with space-saving pipe
- 3 1/2" InFino basket strainer

234164 -

Details

Top view

Cut-out

Front view