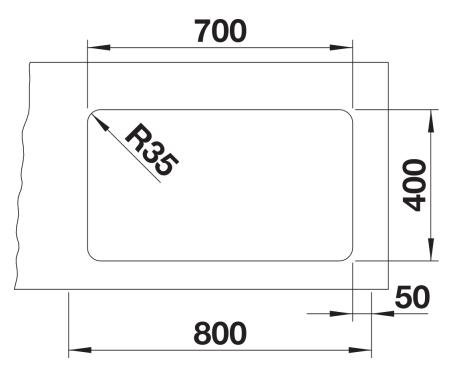

## Product information sheet ETAGON 700-U

Item no. 524270

## Benefits



- Generous staggered bowl with added functionality
- Integrated step creates an additional functional level
- Clever bowl concept with versatile ETAGON rails
- High-quality features with drain remote control,

covered C-overflow and InFino drain system - elegantly integrated and easy-care

- The ETAGON family of sinks are available in Stainless steel, Silgranit and Ceramic materials

- ETAGON gives you a time-saving, space saving, creative hub at the heart of your kitchen

- Cut out size: Template provided with sink<br>Universal handing

Scope of supply

- With ETAGON rails in stainless steel
- waste fitting with space-saving pipe
- 3 1/2" InFino basket strainer

234164 - 2 x ETAGON rails

Details





Cut-out



Front view