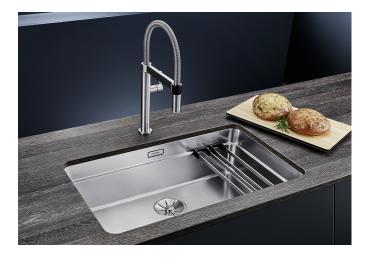

## Benefits

- Generous staggered bowl with added functionality
- Integrated step creates an additional functional level
- Clever bowl concept with versatile ETAGON rails
- High-quality features with drain remote control,

covered C-overflow and InFino drain system - elegantly integrated and easy-care

- The ETAGON family of sinks are available in Stainless steel, Silgranit and Ceramic materials

- ETAGON gives you a time-saving, space saving, creative hub at the heart of your kitchen

- Cut out size: Template provided with sink<br>Universal handing

Scope of supply

- With ETAGON rails in stainless steel
- waste fitting with space-saving pipe
- 3 1/2" InFino basket strainer

234164 - 2 x ETAGON rails