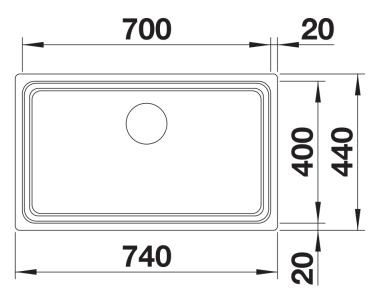

## Product information sheet ETAGON 700-U

Item no. 524270

## Benefits



- Generous staggered bowl with added functionality
- Integrated step creates an additional functional level
- Clever bowl concept with versatile ETAGON rails
- High-quality features with drain remote control,

covered C-overflow and InFino drain system - elegantly integrated and easy-care

- The ETAGON family of sinks are available in Stainless steel, Silgranit and Ceramic materials

- ETAGON gives you a time-saving, space saving, creative hub at the heart of your kitchen

- Cut out size: Template provided with sink<br>Universal handing

Scope of supply

- With ETAGON rails in stainless steel
- waste fitting with space-saving pipe
- 3 1/2" InFino basket strainer

234164 - 2 x ETAGON rails

Details





Cut-out



Front view