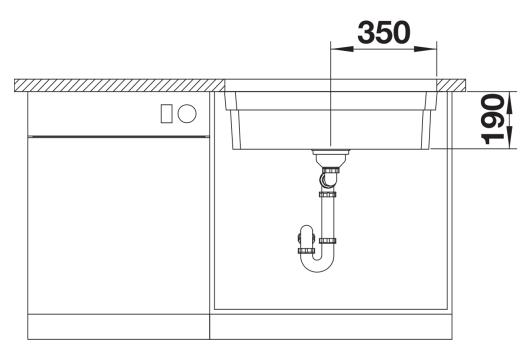

## Product information sheet ETAGON 700-U

Item no. 524270

## Benefits



- Generous staggered bowl with added functionality
- Integrated step creates an additional functional level
- Clever bowl concept with versatile ETAGON rails
- High-quality features with drain remote control,

covered C-overflow and InFino drain system - elegantly integrated and easy-care

- The ETAGON family of sinks are available in Stainless steel, Silgranit and Ceramic materials

- ETAGON gives you a time-saving, space saving, creative hub at the heart of your kitchen

- Cut out size: Template provided with sink<br>Universal handing

Scope of supply

- With ETAGON rails in stainless steel
- waste fitting with space-saving pipe
- 3 1/2" InFino basket strainer

234164 - 2 x ETAGON rails

Details





Cut-out



Front view