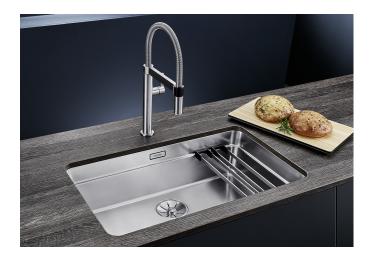

## Product information sheet ETAGON 700-U

Item no. 524270

**Benefits** 

- Generous staggered bowl with added functionality
- Integrated step creates an additional functional level
- Clever bowl concept with versatile ETAGON rails
- High-quality features with drain remote control, covered C-overflow and InFino drain system elegantly integrated and easy-care
- The ETAGON family of sinks are available in Stainless steel, Silgranit and Ceramic materials
- ETAGON gives you a time-saving, space saving, creative hub at the heart of your kitchen

## Scope of supply

- With ETAGON rails in stainless steel
- waste fitting with space-saving pipe
- 3 ½" InFino basket strainer

234164 - 2 x ETAGON rails