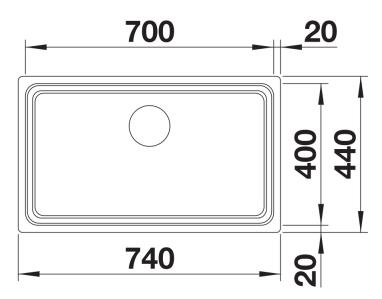

nformation sheet ETAGON 700-U

Item no. 524270

**Benefits** 



- Generous staggered bowl with added functionality
- Integrated step creates an additional functional level
- Clever bowl concept with versatile ETAGON rails
- High-quality features with drain remote control, covered C-overflow and InFino drain system elegantly integrated and easy-care
- The ETAGON family of sinks are available in Stainless steel, Silgranit and Ceramic materials
- ETAGON gives you a time-saving, space saving, creative hub at the heart of your kitchen

## Planning information

- Cut out size: Template provided with sink
- Universal handing

## Scope of supply

- With ETAGON rails in stainless steel
- waste fitting with space-saving pipe
- 3 ½" InFino basket strainer

234164 - 2 x ETAGON rails

## **Details**



Top view



Cut-out



Front view



Side view