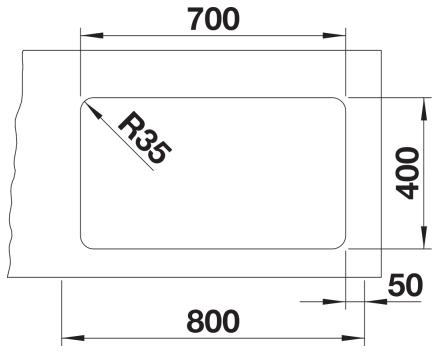

## Planning information

- Cut out size: Template provided with sink
- Universal handing

## **Details**

Top view

Cut-out

Front view

Side view