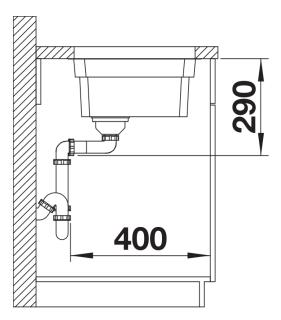

o. 524270

**Benefits** 



- Generous staggered bowl with added functionality
- Integrated step creates an additional functional level
- Clever bowl concept with versatile ETAGON rails
- High-quality features with drain remote control, covered C-overflow and InFino drain system elegantly integrated and easy-care
- The ETAGON family of sinks are available in Stainless steel, Silgranit and Ceramic materials
- ETAGON gives you a time-saving, space saving, creative hub at the heart of your kitchen

## Planning information

- Cut out size: Template provided with sink
- Universal handing

## Scope of supply

- With ETAGON rails in stainless steel
- waste fitting with space-saving pipe
- 3 ½" InFino basket strainer

234164 - 2 x ETAGON rails

## **Details**



Top view



Cut-out



Front view



Side view