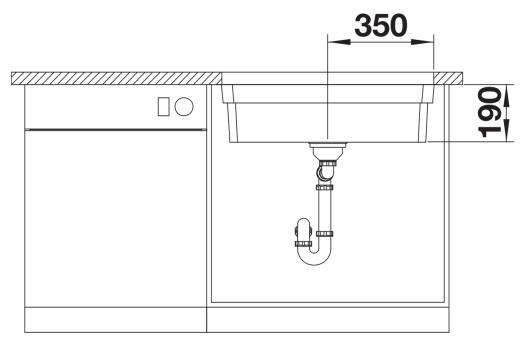

700-U

Item no. 524270

**Benefits** 



- Generous staggered bowl with added functionality
- Integrated step creates an additional functional level
- Clever bowl concept with versatile ETAGON rails
- High-quality features with drain remote control, covered C-overflow and InFino drain system elegantly integrated and easy-care
- The ETAGON family of sinks are available in Stainless steel, Silgranit and Ceramic materials
- ETAGON gives you a time-saving, space saving, creative hub at the heart of your kitchen

## Planning information

- Cut out size: Template provided with sink
- Universal handing

## Scope of supply

- With ETAGON rails in stainless steel
- waste fitting with space-saving pipe
- 3 ½" InFino basket strainer

234164 - 2 x ETAGON rails

## **Details**



Top view



Cut-out



Front view



Side view