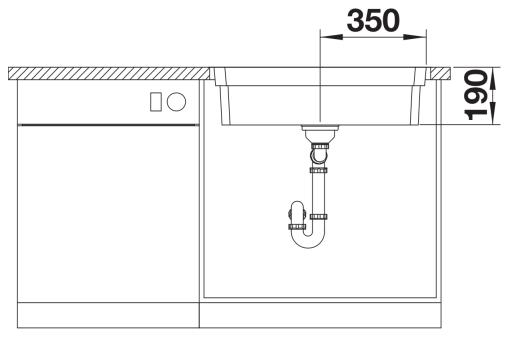

ional level
- Clever bowl concept with versatile ETAGON rails
- IF/A-version features an integrated tap ledge with tap hole for remote control
- High-quality features with drain remote control, covered C-overflow and InFino drain system elegantly integrated and easy-care
- The ETAGON family of sinks are available in Stainless steel, Silgranit and Ceramic materials, in either inset or undermount installation options
- ETAGON gives you a time-saving, space saving, creative hub at the heart of your kitchen

# Planning information

- Cut out size: Template provided with sink
- Universal handing

## Scope of supply

- With ETAGON rails in stainless steel
- waste fitting with space-saving pipe
- 3 ½" InFino basket strainer

### 234164 - 2 x ETAGON rails

#### **Details**



Top view



Cut-out



Front view



Side view