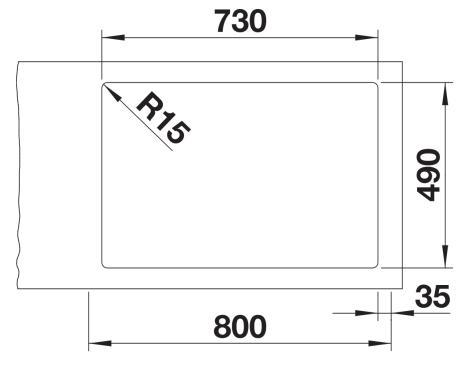

# Planning information

- Cut out size: Template provided with sink
- Universal handing

#### **Details**

Top view

Cut-out

Front view

Side view