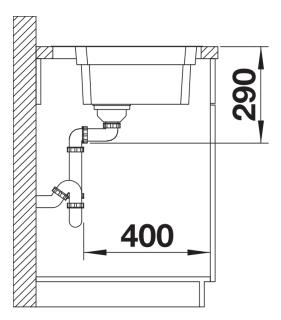

## Scope of supply

- With ETAGON rails in stainless steel
- waste fitting with space-saving pipe
- 3 ½" InFino basket strainer

#### **Details**

Top view

Cut-out

Front view

Side view