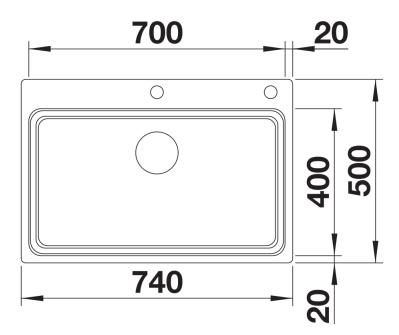

tes an additional functional level
- Clever bowl concept with versatile ETAGON rails
- IF/A-version features an integrated tap ledge with tap hole for remote control
- High-quality features with drain remote control, covered C-overflow and InFino drain system elegantly integrated and easy-care
- The ETAGON family of sinks are available in Stainless steel, Silgranit and Ceramic materials, in either inset or undermount installation options
- ETAGON gives you a time-saving, space saving, creative hub at the heart of your kitchen

# Planning information

- Cut out size: Template provided with sink
- Universal handing

## Scope of supply

- With ETAGON rails in stainless steel
- waste fitting with space-saving pipe
- 3 ½" InFino basket strainer

### 234164 - 2 x ETAGON rails

#### **Details**



Top view



Cut-out



Front view



Side view