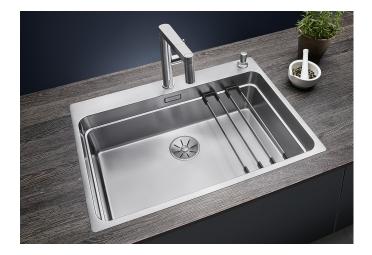

# Product information sheet ETAGON 700-IF/A

Item no. 524274

**Benefits** 

- Generous staggered bowl with added functionality
- Integrated step creates an additional functional level
- Clever bowl concept with versatile ETAGON rails
- IF/A-version features an integrated tap ledge with tap hole for remote control
- High-quality features with drain remote control, covered C-overflow and InFino drain system elegantly integrated and easy-care
- The ETAGON family of sinks are available in Stainless steel, Silgranit and Ceramic materials, in either inset or undermount installation options
- ETAGON gives you a time-saving, space saving, creative hub at the heart of your kitchen

## Scope of supply

- With ETAGON rails in stainless steel
- waste fitting with space-saving pipe
- 3 ½" InFino basket strainer

### 234164 - 2 x ETAGON rails