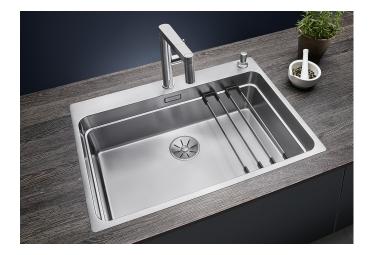

## Product information sheet ETAGON 700-IF/A

Item no. 524274

**Benefits** 

- Generous staggered bowl with added functionality
- Integrated step creates an additional functional level
- Clever bowl concept with versatile ETAGON rails
- IF/A-version features an integrated tap ledge with tap hole for remote control
- High-quality features with drain remote control, covered C-overflow and InFino drain system elegantly integrated and easy-care
- The ETAGON family of sinks are available in Stainless steel, Silgranit and Ceramic materials, in either inset or undermount installation options
- ETAGON gives you a time-saving, space saving, creative hub at the heart of your kitchen