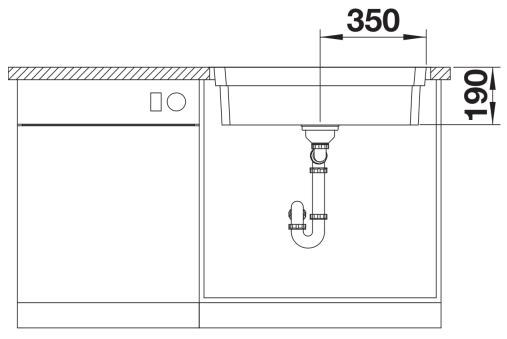

ditional functional level
- Clever bowl concept with versatile ETAGON rails
- IF/A-version features an integrated tap ledge with tap hole for remote control
- High-quality features with drain remote control, covered C-overflow and InFino drain system elegantly integrated and easy-care
- The ETAGON family of sinks are available in Stainless steel, Silgranit and Ceramic materials, in either inset or undermount installation options
- ETAGON gives you a time-saving, space saving, creative hub at the heart of your kitchen

## Planning information

- Cut out size: Template provided with sink<br/>
- Universal handing

## Scope of supply

- With ETAGON rails in stainless steel
- waste fitting with space-saving pipe
- 3 ½" InFino basket strainer

234164 - 2 x ETAGON rails

## Details





Cut-out



Front view



Side view