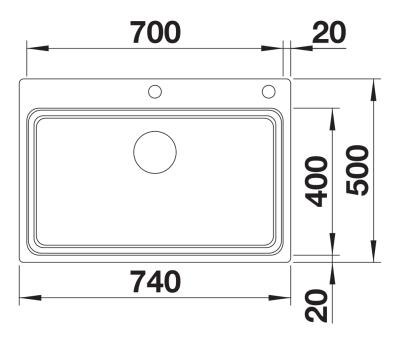

## Planning information

- Cut out size: Template provided with sink<br/>
- Universal handing

## Details

Cut-out

Front view

Side view