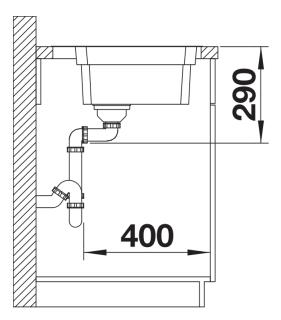

ional level
- Clever bowl concept with versatile ETAGON rails
- IF/A-version features an integrated tap ledge with tap hole for remote control
- High-quality features with drain remote control, covered C-overflow and InFino drain system elegantly integrated and easy-care
- The ETAGON family of sinks are available in Stainless steel, Silgranit and Ceramic materials, in either inset or undermount installation options
- ETAGON gives you a time-saving, space saving, creative hub at the heart of your kitchen

## Planning information

- Cut out size: Template provided with sink<br/>
- Universal handing

## Scope of supply

- With ETAGON rails in stainless steel
- waste fitting with space-saving pipe
- 3 ½" InFino basket strainer

234164 - 2 x ETAGON rails

## Details





Cut-out



Front view



Side view