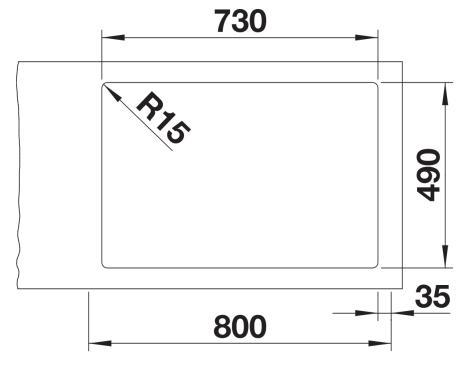

## Planning information

- Cut out size: Template provided with sink<br/>
- Universal handing

## Details

Cut-out

Front view

Side view