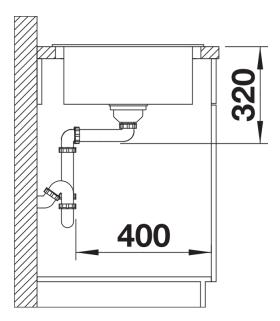

- Highly functional sink despite its compact dimensions. Ideal for smaller kitchens
- Striking modern wave shape drainer design
- Shortened drainer offers additional kitchen space without the need for a complete drainer
- Includes a moveable stainless steel drainer grid: position over the sink or on the drainer
- Elegant InFino strainer for swift water drainage
- Reversible installation

#### Colours



SILGRANIT anthracite

Available colours:

black anthracite rock grey volcano grey white soft white tartufo coffee

## Planning information

- Cut out: 760 x 480 x R15, Universal handing

# Scope of supply

- Stainless steel drainer grid
- waste fitting with space-saving pipe
- 3 ½" InFino basket strainer

229234 - Stainless steel grid

#### Details



Top view



Cut-out



Front view



Side view