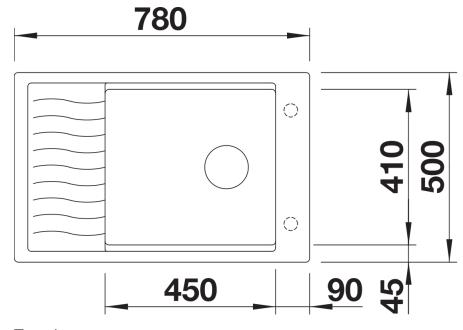

L 6 S

Item no. 524844

**Benefits** 



- Highly functional sink despite its compact dimensions. Ideal for smaller kitchens
- Striking modern wave shape drainer design
- Shortened drainer offers additional kitchen space without the need for a complete drainer
- Includes a moveable stainless steel drainer grid: position over the sink or on the drainer
- Elegant InFino strainer for swift water drainage
- Reversible installation

#### Colours



SILGRANIT anthracite

Available colours:

black anthracite rock grey volcano grey white soft white tartufo coffee

## Planning information

- Cut out: 760 x 480 x R15, Universal handing

# Scope of supply

- Stainless steel drainer grid
- waste fitting with space-saving pipe
- 3 ½" InFino basket strainer

229234 - Stainless steel grid

#### Details



Top view



Cut-out



Front view



Side view