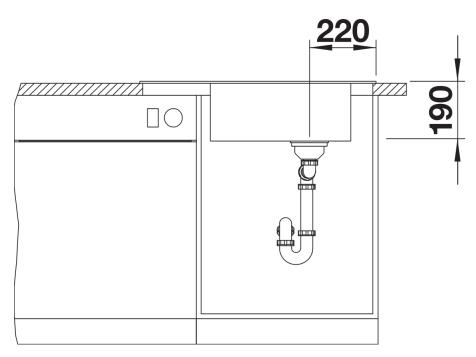

**Benefits** 



- Highly functional sink despite its compact dimensions. Ideal for smaller kitchens
- Striking modern wave shape drainer design
- Shortened drainer offers additional kitchen space without the need for a complete drainer
- Includes a moveable stainless steel drainer grid: position over the sink or on the drainer
- Elegant InFino strainer for swift water drainage
- Reversible installation

#### Colours



SILGRANIT anthracite

Available colours:

black anthracite rock grey volcano grey white soft white tartufo coffee

## Planning information

- Cut out: 760 x 480 x R15, Universal handing

# Scope of supply

- Stainless steel drainer grid
- waste fitting with space-saving pipe
- 3 ½" InFino basket strainer

229234 - Stainless steel grid

#### Details



Top view



Cut-out



Front view



Side view