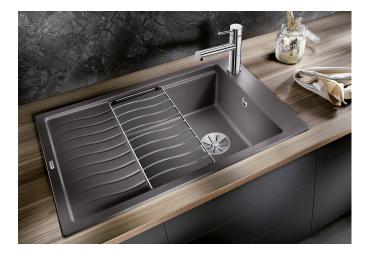

## Product information sheet ELON XL 6 S

Item no. 524844

**Benefits** 

- Highly functional sink despite its compact dimensions. Ideal for smaller kitchens
- Striking modern wave shape drainer design
- Shortened drainer offers additional kitchen space without the need for a complete drainer
- Includes a moveable stainless steel drainer grid: position over the sink or on the drainer
- Elegant InFino strainer for swift water drainage
- Reversible installation