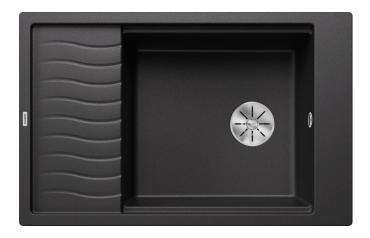

#### Colours

SILGRANIT anthracite

Available colours:

black anthracite rock grey volcano grey white soft white tartufo coffee