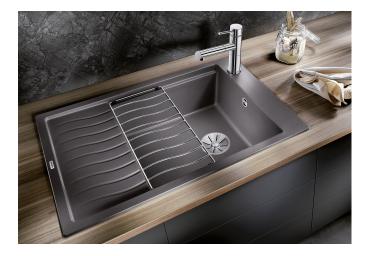

## Benefits

- Highly functional sink despite its compact dimensions. Ideal for smaller kitchens
- Striking modern wave shape drainer design
- Shortened drainer offers additional kitchen space
- without the need for a complete drainer
- Includes a moveable stainless steel drainer grid: position over the sink or on the drainer
- Elegant InFino strainer for swift water drainage
- Reversible installation

## Colours

SILGRANIT soft white

Available colours: black anthracite rock grey volcano grey white soft white tartufo coffee - Cut out: 760 x 480 x R15, Universal handing

Scope of supply

- Stainless steel drainer grid
- waste fitting with space-saving pipe
- 3 1/2" InFino basket strainer