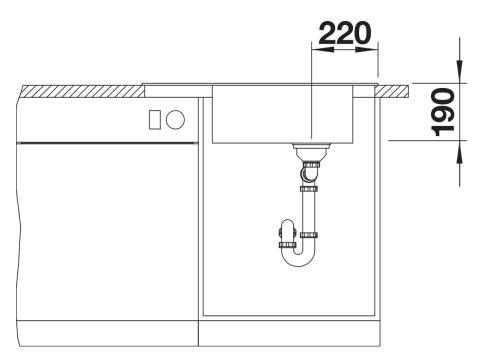

sheet ELON XL 6 S Item no. 527069

## Benefits



- Highly functional sink despite its compact dimensions. Ideal for smaller kitchens
- Striking modern wave shape drainer design
- Shortened drainer offers additional kitchen space
- without the need for a complete drainer
- Includes a moveable stainless steel drainer grid: position over the sink or on the drainer
- Elegant InFino strainer for swift water drainage
- Reversible installation

## Colours



SILGRANIT soft white

Available colours: black anthracite rock grey volcano grey white soft white tartufo coffee - Cut out: 760 x 480 x R15, Universal handing

Scope of supply

- Stainless steel drainer grid
- waste fitting with space-saving pipe
- 3 1/2" InFino basket strainer

229234 - Stainless steel grid

Details



Top view



Cut-out



Front view