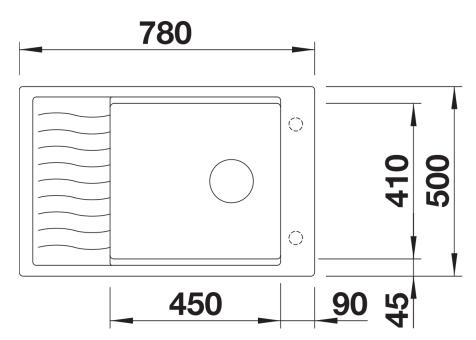

## Product information sheet ELON XL 6 S Item no. 527069

## Benefits



- Highly functional sink despite its compact dimensions. Ideal for smaller kitchens
- Striking modern wave shape drainer design
- Shortened drainer offers additional kitchen space
- without the need for a complete drainer
- Includes a moveable stainless steel drainer grid: position over the sink or on the drainer
- Elegant InFino strainer for swift water drainage
- Reversible installation

## Colours



SILGRANIT soft white

Available colours: black anthracite rock grey volcano grey white soft white tartufo coffee - Cut out: 760 x 480 x R15, Universal handing

Scope of supply

- Stainless steel drainer grid
- waste fitting with space-saving pipe
- 3 1/2" InFino basket strainer

229234 - Stainless steel grid

Details



Top view



Cut-out



Front view