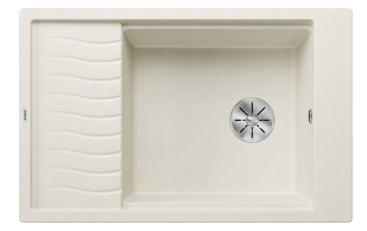

## Colours

SILGRANIT soft white

Available colours: black anthracite rock grey volcano grey white soft white tartufo coffee - Cut out: 760 x 480 x R15, Universal handing

Scope of supply

- Stainless steel drainer grid
- waste fitting with space-saving pipe
- 3 1/2" InFino basket strainer