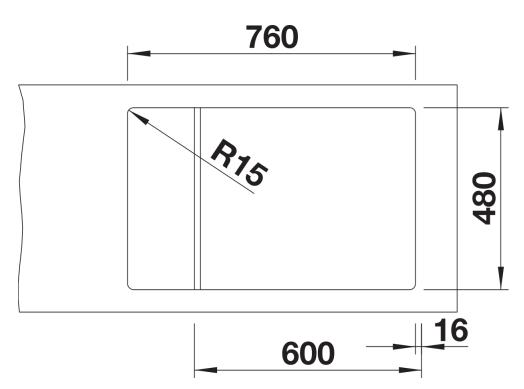

## Colours

SILGRANIT soft white

Available colours: black anthracite rock grey volcano grey white soft white tartufo coffee - Cut out: 760 x 480 x R15, Universal handing

Scope of supply

- Stainless steel drainer grid
- waste fitting with space-saving pipe
- 3 1/2" InFino basket strainer

229234 - Stainless steel grid

Details

Top view

Cut-out

Front view