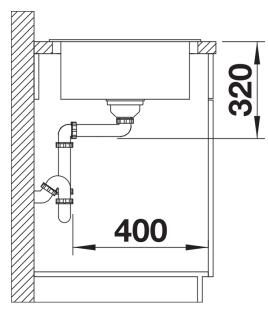

6 S Item no. 527069

## Benefits



- Highly functional sink despite its compact dimensions. Ideal for smaller kitchens
- Striking modern wave shape drainer design
- Shortened drainer offers additional kitchen space
- without the need for a complete drainer
- Includes a moveable stainless steel drainer grid: position over the sink or on the drainer
- Elegant InFino strainer for swift water drainage
- Reversible installation

## Colours



SILGRANIT soft white

Available colours: black anthracite rock grey volcano grey white soft white tartufo coffee - Cut out: 760 x 480 x R15, Universal handing

Scope of supply

- Stainless steel drainer grid
- waste fitting with space-saving pipe
- 3 1/2" InFino basket strainer

229234 - Stainless steel grid

Details



Top view



Cut-out



Front view