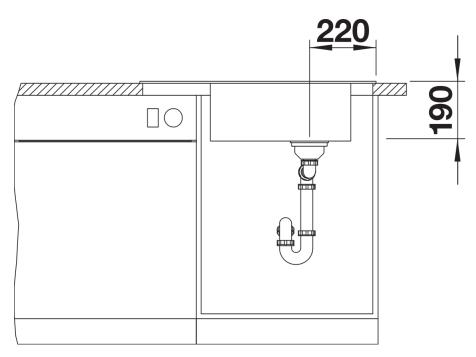

inless steel grid
- Place the supplied wave grid over the bowl for a dripdry area after washing crockery or rinsing vegetables
- Modern undulating design of sink and accessories match each other
- High-quality features with drain remote control, covered C-overflow and InFino drain system elegantly integrated and easy-care
- Can be installed reversibly

#### Colours



SILGRANIT black

Available colours:

black anthracite rock grey volcano grey white soft white tartufo coffee

# Planning information

- Cut out: 760 x 480 x R15, Universal handing, German warehouse stock, please allow 10 working days

### Scope of supply

- Stainless steel drainer grid
- waste fitting with space-saving pipe
- 3 ½" InFino basket strainer

229234 - Stainless steel grid

#### **Details**



Top view



Cut-out



Front view



Side view