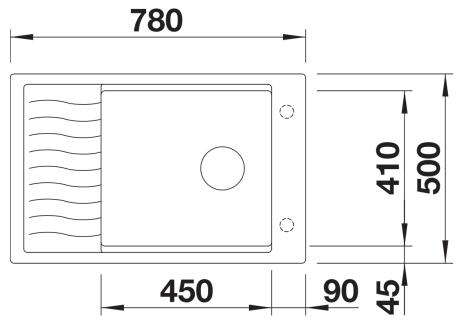

anks to the movable stainless steel grid
- Place the supplied wave grid over the bowl for a dripdry area after washing crockery or rinsing vegetables
- Modern undulating design of sink and accessories match each other
- High-quality features with drain remote control, covered C-overflow and InFino drain system elegantly integrated and easy-care
- Can be installed reversibly

#### Colours



SILGRANIT black

Available colours:

black anthracite rock grey volcano grey white soft white tartufo coffee

# Planning information

- Cut out: 760 x 480 x R15, Universal handing, German warehouse stock, please allow 10 working days

### Scope of supply

- Stainless steel drainer grid
- waste fitting with space-saving pipe
- 3 ½" InFino basket strainer

229234 - Stainless steel grid

#### **Details**



Top view



Cut-out



Front view



Side view