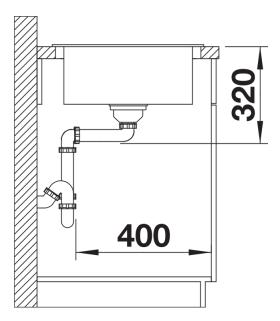

rid
- Place the supplied wave grid over the bowl for a dripdry area after washing crockery or rinsing vegetables
- Modern undulating design of sink and accessories match each other
- High-quality features with drain remote control, covered C-overflow and InFino drain system elegantly integrated and easy-care
- Can be installed reversibly

#### Colours



SILGRANIT black

Available colours:

black anthracite rock grey volcano grey white soft white tartufo coffee

# Planning information

- Cut out: 760 x 480 x R15, Universal handing, German warehouse stock, please allow 10 working days

### Scope of supply

- Stainless steel drainer grid
- waste fitting with space-saving pipe
- 3 ½" InFino basket strainer

229234 - Stainless steel grid

#### **Details**



Top view



Cut-out



Front view



Side view