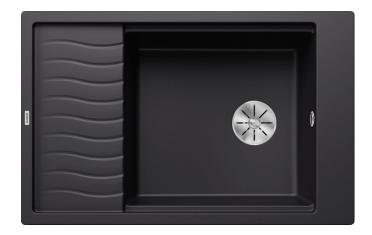

# Product information sheet ELON XL 6 S

Item no. 525883

**Benefits** 

- Large single-bowl sink for modern kitchens
- Clever extendable drainer thanks to the movable stainless steel grid
- Place the supplied wave grid over the bowl for a dripdry area after washing crockery or rinsing vegetables
- Modern undulating design of sink and accessories match each other
- High-quality features with drain remote control, covered C-overflow and InFino drain system elegantly integrated and easy-care
- Can be installed reversibly

#### Colours

SILGRANIT black

Available colours:

black anthracite rock grey volcano grey white soft white tartufo coffee