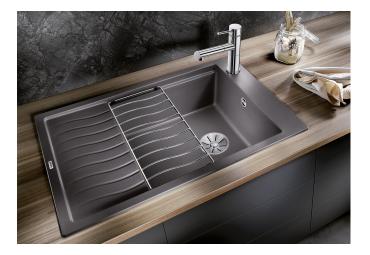

# Product information sheet ELON XL 6 S

Item no. 525883

**Benefits** 

- Large single-bowl sink for modern kitchens
- Clever extendable drainer thanks to the movable stainless steel grid
- Place the supplied wave grid over the bowl for a dripdry area after washing crockery or rinsing vegetables
- Modern undulating design of sink and accessories match each other
- High-quality features with drain remote control, covered C-overflow and InFino drain system elegantly integrated and easy-care
- Can be installed reversibly

#### Colours

SILGRANIT black

Available colours:

black anthracite rock grey volcano grey white soft white tartufo coffee