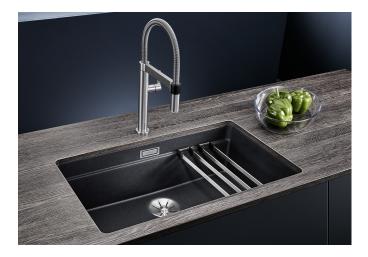

## Product information sheet ETAGON 700-U

Item no. 525891

**Benefits** 

- Generous staggered bowl with added functionality
- Integrated step creates an additional functional level
- Clever bowl concept with versatile ETAGON rails
- High-quality features with covered C-overflow and InFino drain system elegantly integrated and easy-care
- The ETAGON family of sinks are available in Stainless steel, Silgranit and Ceramic material options
- ETAGON gives you a time-saving, space saving, creative hub at the heart of your kitchen

#### Colours

SILGRANIT black

Available colours:

black anthracite rock grey volcano grey white soft white tartufo coffee