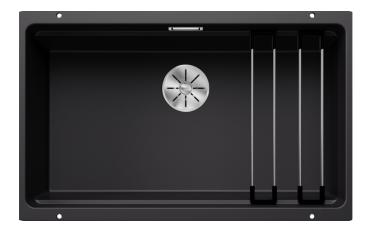

# Scope of supply

- With ETAGON rails in stainless steel
- waste fitting with space-saving pipe
- 3 ½" InFino basket strainer

234164 - 2 x ETAGON rails

#### Details

Top view

Cut-out

Front view

Side view