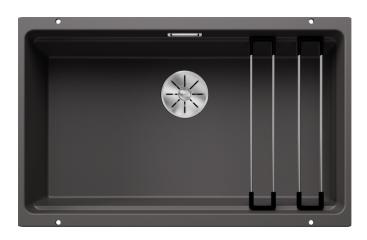

## Benefits

- Ingenious rails for smooth multitasking. Our innovative flagship sink family
- Gain separate working levels with the clever ETAGON rails
- Fill cookware without having to hold or rest pans in a wet sink
- Soak baking trays while still using the top half of the bowl
- Elegant InFino strainer for swift water drainage and sink drying
- Pair with a BLANCO Unit drink system to effortlessly fill pots and glasses using the ETAGON rails

## Colours

SILGRANIT rock grey

Available colours: black anthracite rock grey volcano grey white soft white tartufo coffee - Cut out size: 700 x 400 x R20, Universal handing

Scope of supply

- With ETAGON rails in stainless steel
- waste fitting with space-saving pipe
- 3 1/2" InFino basket strainer

234164 - 2 x ETAGON rails

Details

Cut-out

Front view