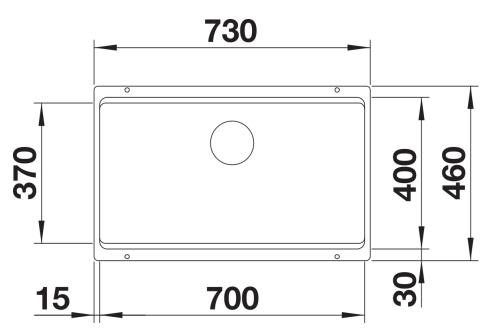

## Colours

SILGRANIT rock grey

Available colours: black anthracite rock grey volcano grey white soft white tartufo coffee - Cut out size: 700 x 400 x R20, Universal handing

Scope of supply

- With ETAGON rails in stainless steel
- waste fitting with space-saving pipe
- 3 1/2" InFino basket strainer

234164 - 2 x ETAGON rails

Details

Cut-out

Front view