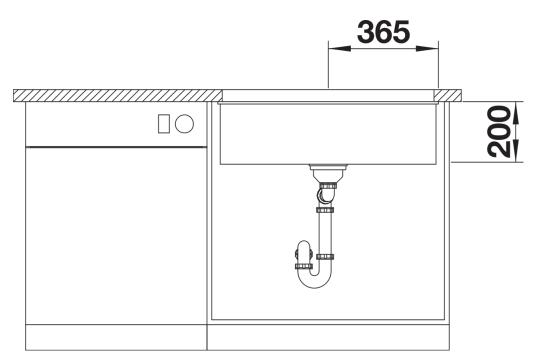

## Colours

SILGRANIT rock grey

Available colours: black anthracite rock grey volcano grey white soft white tartufo coffee - Cut out size: 700 x 400 x R20, Universal handing

Scope of supply

- With ETAGON rails in stainless steel
- waste fitting with space-saving pipe
- 3 1/2" InFino basket strainer

234164 - 2 x ETAGON rails

Details

Cut-out

Front view