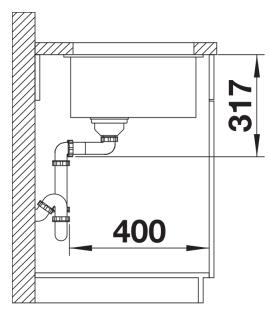

## Colours

SILGRANIT rock grey

Available colours: black anthracite rock grey volcano grey white soft white tartufo coffee - Cut out size: 700 x 400 x R20, Universal handing

Scope of supply

- With ETAGON rails in stainless steel
- waste fitting with space-saving pipe
- 3 1/2" InFino basket strainer

234164 - 2 x ETAGON rails

Details

Cut-out

Front view