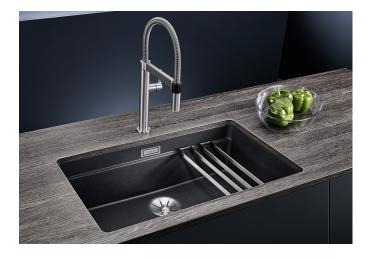

## Benefits

- Ingenious rails for smooth multitasking. Our innovative flagship sink family
- Gain separate working levels with the clever ETAGON rails
- Fill cookware without having to hold or rest pans in a wet sink
- Soak baking trays while still using the top half of the bowl
- Elegant InFino strainer for swift water drainage and sink drying
- Pair with a BLANCO Unit drink system to effortlessly fill pots and glasses using the ETAGON rails

## Colours

SILGRANIT rock grey

Available colours: black anthracite rock grey volcano grey white soft white tartufo coffee - Cut out size: 700 x 400 x R20, Universal handing

Scope of supply

- With ETAGON rails in stainless steel
- waste fitting with space-saving pipe
- 3 1/2" InFino basket strainer

234164 - 2 x ETAGON rails

Details

Cut-out

Front view