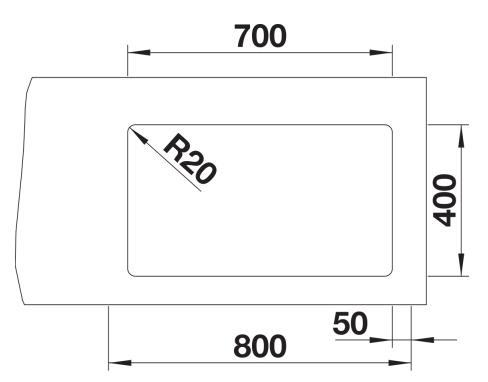

## Colours

SILGRANIT rock grey

Available colours: black anthracite rock grey volcano grey white soft white tartufo coffee - Cut out size: 700 x 400 x R20, Universal handing

Scope of supply

- With ETAGON rails in stainless steel
- waste fitting with space-saving pipe
- 3 1/2" InFino basket strainer

234164 - 2 x ETAGON rails

Details

Cut-out

Front view