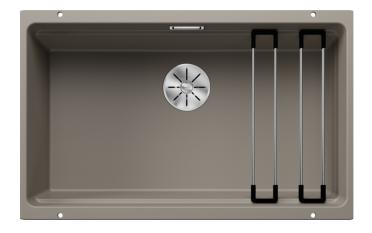

# Scope of supply

- With ETAGON rails in stainless steel
- waste fitting with space-saving pipe
- 3 ½" InFino basket strainer

234164 - 2 x ETAGON rails

#### Details

Top view

Cut-out

Front view

Side view