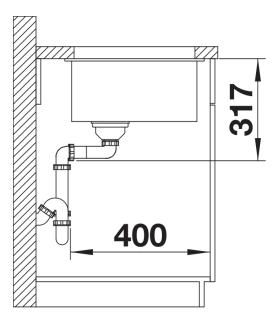

ate working levels with the clever ETAGON rails
- Fill cookware without having to hold or rest pans in a wet sink
- Soak baking trays while still using the top half of the bowl
- Rails are easily removed for utilisation around the sink
- Elegant InFino strainer for swift water drainage
- Pair with a BLANCO UNIT drinks system to effortlessly fill pots and glasses using the ETAGON rails

#### Colours



SILGRANIT tartufo

Available colours:

black anthracite rock grey volcano grey white soft white tartufo coffee

## Planning information

- Cut out size: 700 x 400 x R20, Universal handing

# Scope of supply

- With ETAGON rails in stainless steel
- waste fitting with space-saving pipe
- 3 ½" InFino basket strainer

234164 - 2 x ETAGON rails

#### Details



Top view



Cut-out



Front view



Side view