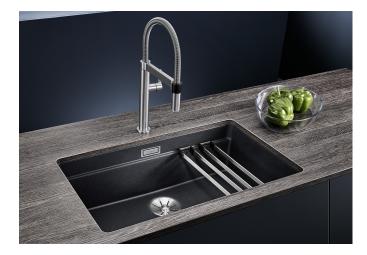

## Product information sheet ETAGON 700-U

Item no. 525174

**Benefits** 

- Multifunctional bowl design for smooth multitasking
- Gain separate working levels with the clever ETAGON rails
- Fill cookware without having to hold or rest pans in a wet sink
- Soak baking trays while still using the top half of the bowl
- Rails are easily removed for utilisation around the sink
- Elegant InFino strainer for swift water drainage
- Pair with a BLANCO UNIT drinks system to effortlessly fill pots and glasses using the ETAGON rails

#### Colours

SILGRANIT tartufo

Available colours:

black anthracite rock grey volcano grey white soft white tartufo coffee