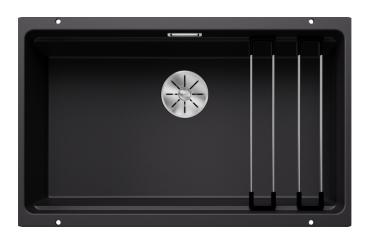

## BLANCO

## Product information sheet ETAGON 700-U

Item no. 525891

## Benefits



- Ingenious rails for smooth multitasking. Our innovative flagship sink family
- Gain separate working levels with the clever ETAGON rails
- Fill cookware without having to hold or rest pans in a wet sink
- Soak baking trays while still using the top half of the bowl
- Elegant InFino strainer for swift water drainage and sink drying
- Pair with a BLANCO Unit drink system to effortlessly fill pots and glasses using the ETAGON rails

## Colours



SILGRANIT black

Available colours: black anthracite rock grey volcano grey white soft white tartufo coffee - Cut out size: 700 x 400 x R20, Universal handing

Scope of supply

- With ETAGON rails in stainless steel
- waste fitting with space-saving pipe
- 3 1/2" InFino basket strainer

234164 - 2 x ETAGON rails

Details





Cut-out



Front view