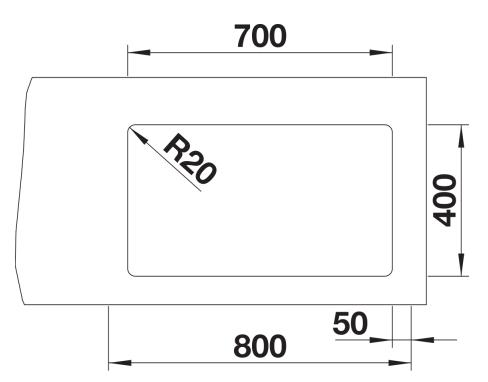

## Colours

SILGRANIT black

Available colours: black anthracite rock grey volcano grey white soft white tartufo coffee - Cut out size: 700 x 400 x R20, Universal handing

Scope of supply

- With ETAGON rails in stainless steel
- waste fitting with space-saving pipe
- 3 1/2" InFino basket strainer

234164 - 2 x ETAGON rails

Details

Cut-out

Front view