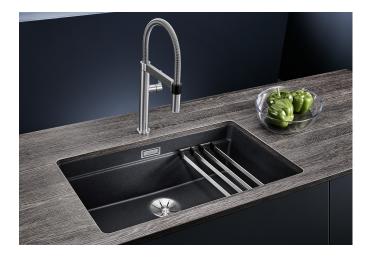

## Benefits

- Ingenious rails for smooth multitasking. Our innovative flagship sink family
- Gain separate working levels with the clever ETAGON rails
- Fill cookware without having to hold or rest pans in a wet sink
- Soak baking trays while still using the top half of the bowl
- Elegant InFino strainer for swift water drainage and sink drying
- Pair with a BLANCO Unit drink system to effortlessly fill pots and glasses using the ETAGON rails

## Colours

SILGRANIT black

Available colours: black anthracite rock grey volcano grey white soft white tartufo coffee - Cut out size: 700 x 400 x R20, Universal handing

Scope of supply

- With ETAGON rails in stainless steel
- waste fitting with space-saving pipe
- 3 1/2" InFino basket strainer

234164 - 2 x ETAGON rails

Details

Cut-out

Front view