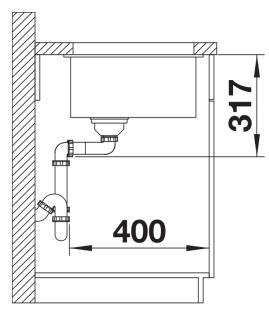

## Colours

SILGRANIT black

Available colours: black anthracite rock grey volcano grey white soft white tartufo coffee - Cut out size: 700 x 400 x R20, Universal handing

Scope of supply

- With ETAGON rails in stainless steel
- waste fitting with space-saving pipe
- 3 1/2" InFino basket strainer