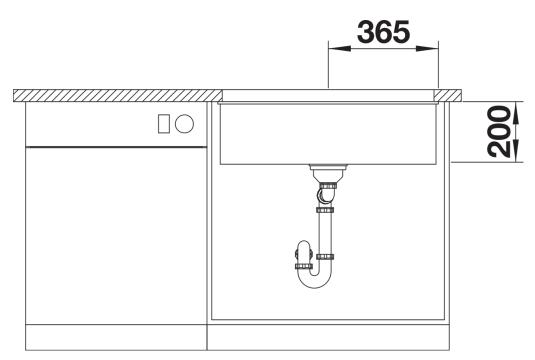

## Colours

SILGRANIT black

Available colours: black anthracite rock grey volcano grey white soft white tartufo coffee - Cut out size: 700 x 400 x R20, Universal handing

Scope of supply

- With ETAGON rails in stainless steel
- waste fitting with space-saving pipe
- 3 1/2" InFino basket strainer