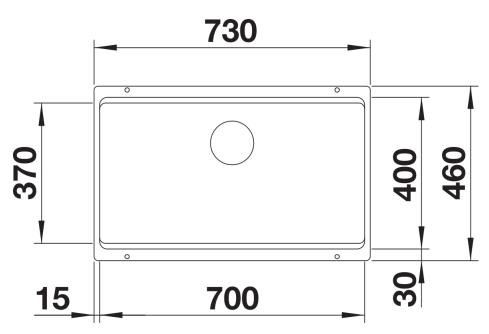

## Colours

SILGRANIT black

Available colours: black anthracite rock grey volcano grey white soft white tartufo coffee - Cut out size: 700 x 400 x R20, Universal handing

Scope of supply

- With ETAGON rails in stainless steel
- waste fitting with space-saving pipe
- 3 1/2" InFino basket strainer

234164 - 2 x ETAGON rails

Details

Cut-out

Front view