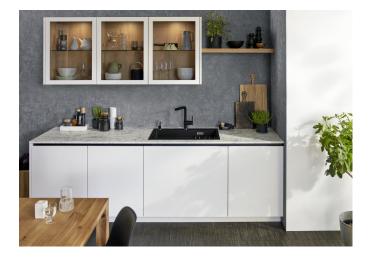

## Product information sheet ETAGON 8

Item no. 525893

**Benefits** 

- Generous staggered bowl with added functionality
- Integrated step creates an additional functional level
- Clever bowl concept with versatile ETAGON rails
- High-quality features with covered C-overflow and InFino drain system elegantly integrated and easy-care
- The ETAGON family of sinks are available in Stainless steel, Silgranit and Ceramic material options
- ETAGON gives you a time-saving, space saving, creative hub at the heart of your kitchen