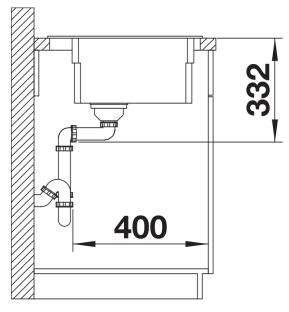

|
| <ul> <li>With ETAGON rails in stainless steel</li> <li>waste fitting with space-saving pipe</li> <li>3 ½" InFino basket strainer</li> </ul> |
| 234164 - 2 x ETAGON rails                                                                                                                   |
| Details                                                                                                                                     |
|                                                                                                                                             |
|                                                                                                                                             |



Top view



Cut-out



Front view



Side view