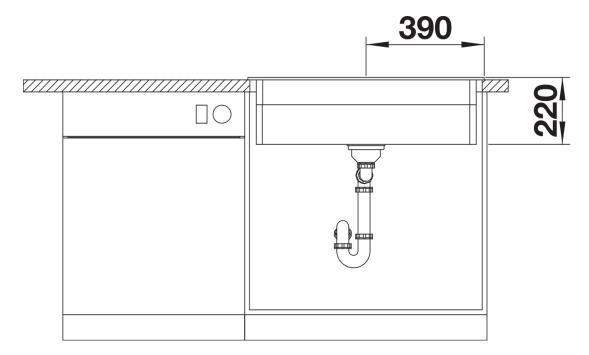

|
| <ul> <li>With ETAGON rails in stainless steel</li> <li>waste fitting with space-saving pipe</li> <li>3 ½" InFino basket strainer</li> </ul> |
| 234164 - 2 x ETAGON rails                                                                                                                   |
| Details                                                                                                                                     |
|                                                                                                                                             |
|                                                                                                                                             |



Top view



Cut-out



Front view



Side view