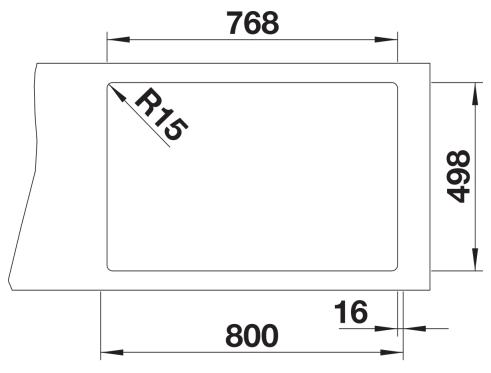

|
| <ul> <li>With ETAGON rails in stainless steel</li> <li>waste fitting with space-saving pipe</li> <li>3 ½" InFino basket strainer</li> </ul> |
| 234164 - 2 x ETAGON rails                                                                                                                   |
| Details                                                                                                                                     |
|                                                                                                                                             |
|                                                                                                                                             |



Top view



Cut-out



Front view



Side view