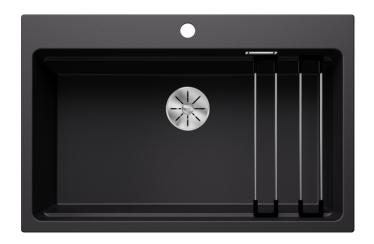

## Product information sheet ETAGON 8

Item no. 525893

**Benefits** 

- Generous staggered bowl with added functionality
- Integrated step creates an additional functional level
- Clever bowl concept with versatile ETAGON rails
- High-quality features with covered C-overflow and InFino drain system elegantly integrated and easy-care
- The ETAGON family of sinks are available in Stainless steel, Silgranit and Ceramic material options
- ETAGON gives you a time-saving, space saving, creative hub at the heart of your kitchen

## Colours

Available colours:

black anthracite rock grey volcano grey white soft white tartufo coffee

SILGRANIT black

| Planning information                                                                                                                        |
|---------------------------------------------------------------------------------------------------------------------------------------------|
| - Cut out: Details provided<br>- Bowl depth 200mm, Universal handing, German warehouse stock, please allow 10 working days                  |
| Scope of supply                                                                                                                             |
| <ul> <li>With ETAGON rails in stainless steel</li> <li>waste fitting with space-saving pipe</li> <li>3 ½" InFino basket strainer</li> </ul> |
| 234164 - 2 x ETAGON rails                                                                                                                   |
| Details                                                                                                                                     |
|                                                                                                                                             |
|                                                                                                                                             |