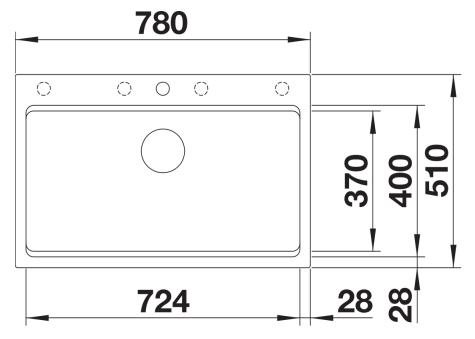

|
| <ul> <li>With ETAGON rails in stainless steel</li> <li>waste fitting with space-saving pipe</li> <li>3 ½" InFino basket strainer</li> </ul> |
| 234164 - 2 x ETAGON rails                                                                                                                   |
| Details                                                                                                                                     |
|                                                                                                                                             |
|                                                                                                                                             |



Top view



Cut-out



Front view



Side view