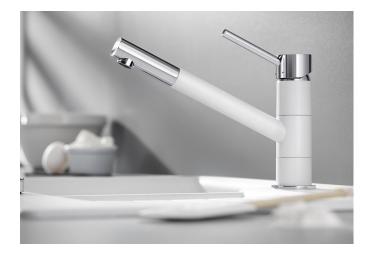

## Product information sheet KANO

Item no. 526175

**Benefits** 

- Single lever monobloc mixer tap
- Slim tap in aesthetic design
- Especially suitable for compact sinks
- Colour version for a perfect match with SILGRANIT sinks and bowls

## Colours

SILGRANIT Look dual finish black/chrome

Available colours:

black/chrome anthracite/chrome volcano grey/chrome white/chrome soft white/chrome coffee/chrome