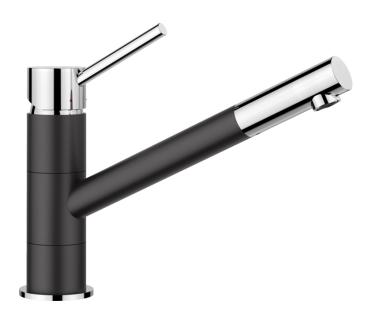

## Product information sheet KANO

Item no. 526175

**Benefits** 

- Single lever monobloc mixer tap
- Slim tap in aesthetic design
- Especially suitable for compact sinks
- Colour version for a perfect match with SILGRANIT sinks and bowls

## Colours

SILGRANIT Look dual finish black/chrome

Available colours:

black/chrome anthracite/chrome volcano grey/chrome white/chrome soft white/chrome coffee/chrome