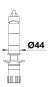

# Planning information

- Single lever monobloc mixer tap
- Ø 35 mm tap hole required
- With ceramic disk cartridge
- WRAS approved fitting
- 3/4" flexible connector pipres, 350 mm long for particularly secure installation
- Fit stabilising bracket if required, item No. 450775

# Scope of supply

- Ø35mm tap hole required
- Flexible connector pipes, 500 mm long and 3/8" nut
- Requires balanced high pressure supply only, minimum of 1.0 bar
- Fit metal stabilising bracket if required, item number 513383