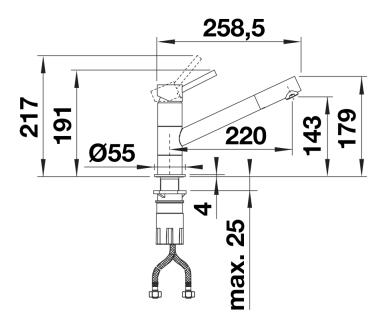

# Planning information

- Single lever monobloc mixer tap
- Ø 35 mm tap hole required
- With ceramic disk cartridge
- WRAS approved fitting
- 3/4" flexible connector pipres, 350 mm long for particularly secure installation
- Fit stabilising bracket if required, item No. 450775

# Scope of supply

- Ø35mm tap hole required
- Flexible connector pipes, 500 mm long and 3/8" nut
- Requires balanced high pressure supply only, minimum of 1.0 bar
- Fit metal stabilising bracket if required, item number 513383

### **Details**

Side view