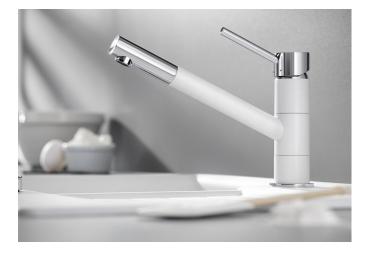

# Product information sheet KANO

Item no. 525028

**Benefits** 

- Single lever monobloc mixer tap
- Slim tap in aesthetic design
- Especially suitable for compact sinks
- Colour version for a perfect match with SILGRANIT sinks and bowls

### Colours

SILGRANIT Look dual finish anthracite/chrome

Available colours:

black/chrome anthracite/chrome volcano grey/chrome white/chrome soft white/chrome coffee/chrome