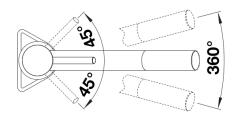

suitable for compact sinks
- Colour version for a perfect match with SILGRANIT sinks and bowls

### Colours



SILGRANIT Look dual finish anthracite/chrome

Available colours:

black/chrome anthracite/chrome volcano grey/chrome white/chrome soft white/chrome coffee/chrome

# Planning information

- Single lever monobloc mixer tap
- Ø 35 mm tap hole required
- With ceramic disk cartridge
- WRAS approved fitting
- 3/4" flexible connector pipres, 350 mm long for particularly secure installation
- Fit stabilising bracket if required, item No. 450775

# Scope of supply

- Ø35mm tap hole required
- Flexible connector pipes, 500 mm long and 3/8" nut
- Requires balanced high pressure supply only, minimum of 1.0 bar
- Fit metal stabilising bracket if required, item number 513383

### **Details**







Side view