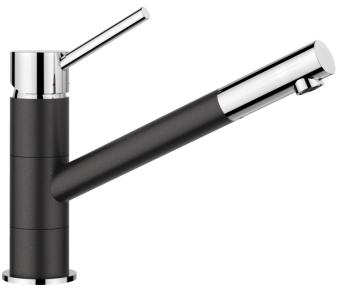

# Product information sheet KANO

Item no. 525028

**Benefits** 

- Single lever monobloc mixer tap
- Slim tap in aesthetic design
- Especially suitable for compact sinks
- Colour version for a perfect match with SILGRANIT sinks and bowls

### Colours

SILGRANIT Look dual finish anthracite/chrome

Available colours:

black/chrome anthracite/chrome volcano grey/chrome white/chrome soft white/chrome coffee/chrome