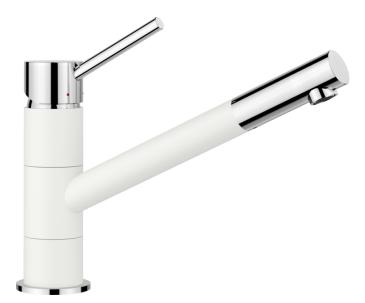

## Benefits

- Single lever monobloc mixer tap
- Slim tap in aesthetic design
- Especially suitable for compact sinks
- Colour version for a perfect match with SILGRANIT sinks and bowls

## Colours

Available colours: black/chrome anthracite/chrome volcano grey/chrome white/chrome

soft white/chrome coffee/chrome

SILGRANIT Look dual finish white/chrome

- Single lever monobloc mixer tap
- Ø 35 mm tap hole required
- With ceramic disk cartridge
- WRAS approved fitting
- 3/8" flexible connector pipres, 350 mm long for particularly secure installation
- Fit stabilising bracket if required, item No. 450775