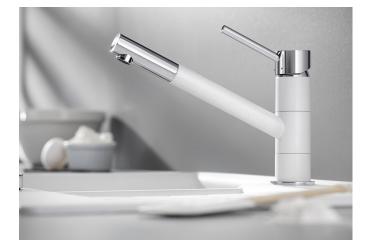

## Benefits

- Single lever monobloc mixer tap
- Slim tap in aesthetic design
- Especially suitable for compact sinks
- Colour version for a perfect match with SILGRANIT sinks and bowls

## Colours

Available colours: black/chrome anthracite/chrome volcano grey/chrome white/chrome

soft white/chrome coffee/chrome

SILGRANIT Look dual finish white/chrome

- Single lever monobloc mixer tap
- Ø 35 mm tap hole required
- With ceramic disk cartridge
- WRAS approved fitting
- 3/8" flexible connector pipres, 350 mm long for particularly secure installation
- Fit stabilising bracket if required, item No. 450775