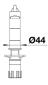

## Colours

Available colours: black/chrome anthracite/chrome volcano grey/chrome white/chrome

soft white/chrome coffee/chrome

SILGRANIT Look dual finish white/chrome

- Single lever monobloc mixer tap
- Ø 35 mm tap hole required
- With ceramic disk cartridge
- WRAS approved fitting
- 3/8" flexible connector pipres, 350 mm long for particularly secure installation
- Fit stabilising bracket if required, item No. 450775

Scope of supply

- Ø35mm tap hole required
- Flexible connector pipes, 500 mm long and 3/3" nut
- Requires balanced high pressure supply only, minimum of 1.0 bar
- Fit metal stabilising bracket if required, item number 513383