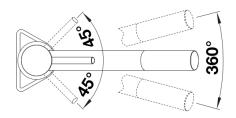

lim tap in aesthetic design
- Especially suitable for compact sinks
- Colour version for a perfect match with SILGRANIT sinks and bowls

## Colours



Available colours: black/chrome anthracite/chrome volcano grey/chrome white/chrome

soft white/chrome coffee/chrome

SILGRANIT Look dual finish white/chrome

- Single lever monobloc mixer tap
- Ø 35 mm tap hole required
- With ceramic disk cartridge
- WRAS approved fitting
- 3/8" flexible connector pipres, 350 mm long for particularly secure installation
- Fit stabilising bracket if required, item No. 450775

Scope of supply

- Ø35mm tap hole required
- Flexible connector pipes, 500 mm long and 3/3" nut
- Requires balanced high pressure supply only, minimum of 1.0 bar
- Fit metal stabilising bracket if required, item number 513383

Details







Side view