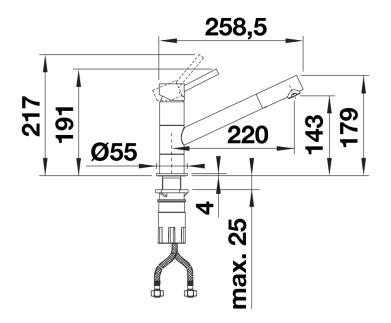

tap in aesthetic design
- Especially suitable for compact sinks
- Colour version for a perfect match with SILGRANIT sinks and bowls

## Colours



Available colours: black/chrome anthracite/chrome volcano grey/chrome white/chrome

soft white/chrome coffee/chrome

SILGRANIT Look dual finish white/chrome

- Single lever monobloc mixer tap
- Ø 35 mm tap hole required
- With ceramic disk cartridge
- WRAS approved fitting
- 3/8" flexible connector pipres, 350 mm long for particularly secure installation
- Fit stabilising bracket if required, item No. 450775

Scope of supply

- Ø35mm tap hole required
- Flexible connector pipes, 500 mm long and 3/3" nut
- Requires balanced high pressure supply only, minimum of 1.0 bar
- Fit metal stabilising bracket if required, item number 513383

Details







Side view