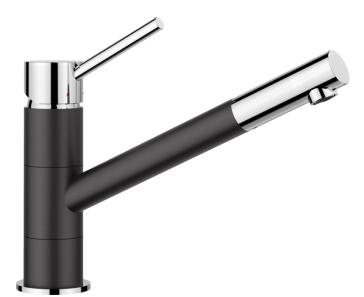

## Colours

Available colours: black/chrome

anthracite/chrome volcano grey/chrome white/chrome soft white/chrome coffee/chrome

SILGRANIT Look dual finish black/chrome

- Single lever monobloc mixer tap
- Ø 35 mm tap hole required
- With ceramic disk cartridge
- WRAS approved fitting
- 3/8" flexible connector pipres, 350 mm long for particularly secure installation
- Fit stabilising bracket if required, item No. 450775