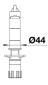

## Colours

Available colours: black/chrome

anthracite/chrome volcano grey/chrome white/chrome soft white/chrome coffee/chrome

SILGRANIT Look dual finish black/chrome

- Single lever monobloc mixer tap
- Ø 35 mm tap hole required
- With ceramic disk cartridge
- WRAS approved fitting
- 3/8" flexible connector pipres, 350 mm long for particularly secure installation
- Fit stabilising bracket if required, item No. 450775

Scope of supply

- Ø35mm tap hole required
- Flexible connector pipes, 500 mm long and 3/3" nut
- Requires balanced high pressure supply only, minimum of 1.0 bar
- Fit metal stabilising bracket if required, item number 513383