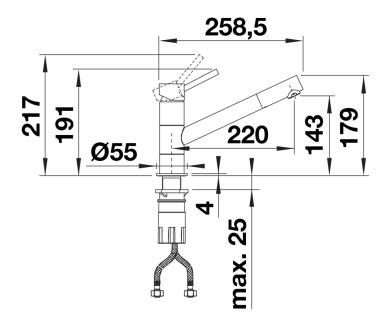

## Colours

Available colours: black/chrome

anthracite/chrome volcano grey/chrome white/chrome soft white/chrome coffee/chrome

SILGRANIT Look dual finish black/chrome

- Single lever monobloc mixer tap
- Ø 35 mm tap hole required
- With ceramic disk cartridge
- WRAS approved fitting
- 3/8" flexible connector pipres, 350 mm long for particularly secure installation
- Fit stabilising bracket if required, item No. 450775

Scope of supply

- Ø35mm tap hole required
- Flexible connector pipes, 500 mm long and 3/3" nut
- Requires balanced high pressure supply only, minimum of 1.0 bar
- Fit metal stabilising bracket if required, item number 513383