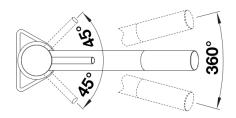

- Spout swivels 360° to provide a large working radius, great for positioning on kitchen islands