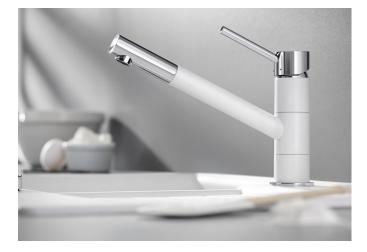

## Benefits

- The clean lines and rounded design give this mixer tap
- a prominent look
- Easy to operate single lever
- Available in several different colours for precise colourmatching with Silgranit sinks

- Spout swivels 360° to provide a large working radius, great for positioning on kitchen islands

## Colours

Available colours: black/chrome

anthracite/chrome volcano grey/chrome white/chrome soft white/chrome coffee/chrome

SILGRANIT Look dual finish black/chrome

- Single lever monobloc mixer tap
- Ø 35 mm tap hole required
- With ceramic disk cartridge
- WRAS approved fitting
- 3/8" flexible connector pipres, 350 mm long for particularly secure installation
- Fit stabilising bracket if required, item No. 450775