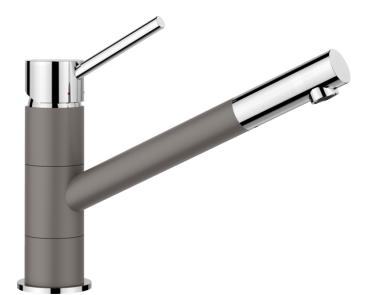

## Benefits

- The clean lines and rounded design give this mixer tap
- a prominent look
- Easy to operate single lever
- Available in several different colours for precise colourmatching with Silgranit sinks

## Colours

Available colours: black/chrome anthracite/chrome

volcano grey/chrome white/chrome soft white/chrome coffee/chrome

SILGRANIT Look dual finish volcano grey/chrome

- Single lever monobloc mixer tap
- Ø 35 mm tap hole required
- With ceramic disk cartridge
- WRAS approved fitting
- 3/8" flexible connector pipres, 350 mm long for particularly secure installation
- Fit stabilising bracket if required, item No. 450775