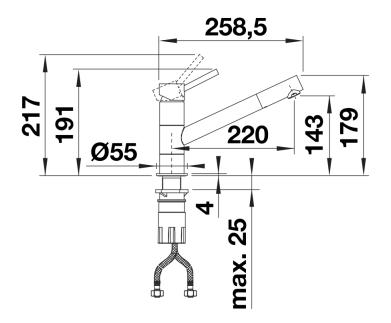

ching with Silgranit sinks

- Spout swivels 360° to provide a large working radius, great for positioning on kitchen islands

## Colours



Available colours: black/chrome anthracite/chrome

volcano grey/chrome white/chrome soft white/chrome coffee/chrome

SILGRANIT Look dual finish volcano grey/chrome

- Single lever monobloc mixer tap
- Ø 35 mm tap hole required
- With ceramic disk cartridge
- WRAS approved fitting
- 3/8" flexible connector pipres, 350 mm long for particularly secure installation
- Fit stabilising bracket if required, item No. 450775

Scope of supply

- Ø35mm tap hole required
- Flexible connector pipes, 500 mm long and 3/3" nut
- Requires balanced high pressure supply only, minimum of 1.0 bar
- Fit metal stabilising bracket if required, item number 513383

Details







Side view