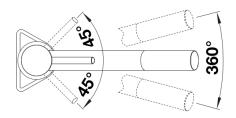

- Spout swivels 360° to provide a large working radius, great for positioning on kitchen islands

Details

Side view