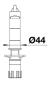

## Colours

Available colours: black/chrome anthracite/chrome

volcano grey/chrome white/chrome soft white/chrome coffee/chrome

SILGRANIT Look dual finish volcano grey/chrome

- Single lever monobloc mixer tap
- Ø 35 mm tap hole required
- With ceramic disk cartridge
- WRAS approved fitting
- 3/8" flexible connector pipres, 350 mm long for particularly secure installation
- Fit stabilising bracket if required, item No. 450775

Scope of supply

- Ø35mm tap hole required
- Flexible connector pipes, 500 mm long and 3/3" nut
- Requires balanced high pressure supply only, minimum of 1.0 bar
- Fit metal stabilising bracket if required, item number 513383