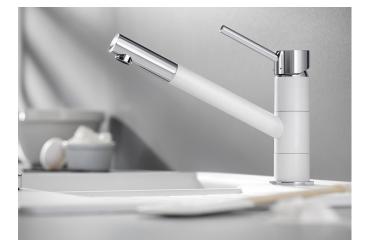

## Benefits

- The clean lines and rounded design give this mixer tap
- a prominent look
- Easy to operate single lever
- Available in several different colours for precise colourmatching with Silgranit sinks

## Colours

Available colours: black/chrome anthracite/chrome

volcano grey/chrome white/chrome soft white/chrome coffee/chrome

SILGRANIT Look dual finish volcano grey/chrome

- Single lever monobloc mixer tap
- Ø 35 mm tap hole required
- With ceramic disk cartridge
- WRAS approved fitting
- 3/8" flexible connector pipres, 350 mm long for particularly secure installation
- Fit stabilising bracket if required, item No. 450775