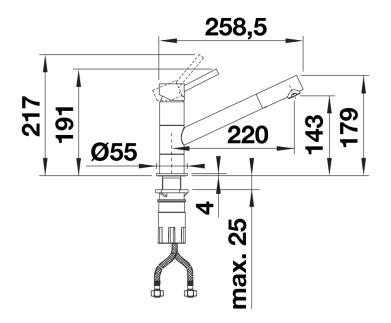

## SILGRANIT Look dual finish soft white/chrome

- Single lever monobloc mixer tap
- Ø 35 mm tap hole required
- With ceramic disk cartridge
- WRAS approved fitting
- 3/8" flexible connector pipres, 350 mm long for particularly secure installation
- Fit stabilising bracket if required, item No. 450775

Scope of supply

- Ø35mm tap hole required
- Flexible connector pipes, 500 mm long and 3/3" nut
- Requires balanced high pressure supply only, minimum of 1.0 bar
- Fit metal stabilising bracket if required, item number 513383

Details

Side view