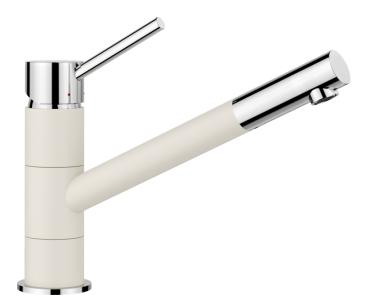

## Colours

Available colours: black/chrome anthracite/chrome volcano grey/chrome

white/chrome soft white/chrome coffee/chrome

## SILGRANIT Look dual finish soft white/chrome

- Single lever monobloc mixer tap
- Ø 35 mm tap hole required
- With ceramic disk cartridge
- WRAS approved fitting
- 3/8" flexible connector pipres, 350 mm long for particularly secure installation
- Fit stabilising bracket if required, item No. 450775