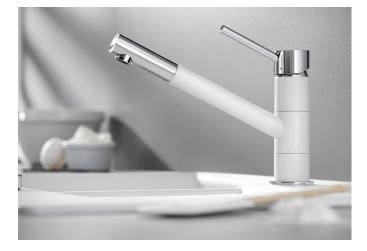

## Product information sheet KANO

Item no. 526951

## Benefits

- The clean lines and rounded design give this mixer tap
- a prominent look
- Easy to operate single lever
- Available in several different colours for precise colourmatching with Silgranit sinks

## SILGRANIT Look dual finish soft white/chrome

- Single lever monobloc mixer tap
- Ø 35 mm tap hole required
- With ceramic disk cartridge
- WRAS approved fitting
- 3/8" flexible connector pipres, 350 mm long for particularly secure installation
- Fit stabilising bracket if required, item No. 450775