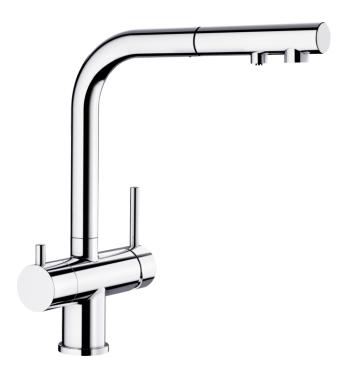

## Product information sheet FONTAS-S II Filter

Item no. 525198

**Benefits** 

- Comfortable 3-in-1-mixer tap: filtered and unfiltered water out of a pull-out hose
- Separate water circuit: cold and warm water lever on the right, filtered water lever on the left
- Extra spout for filtered water no mixture with mains water
- Space-saving and practical: with the 3-in-1-tap no additional drilling is required for filtered water supply
- Needs to be installed with a water filter system

## Mixer tap:

- Twin lever monobloc mixer tap with filter function
- Pull-out spray hose for an extended work area
- Ceramic disc control
- High-quality filter system consisting of filter head and multi-stage filter cartridge
- Flowmeter to display remaining filter capacity
- Requires balanced high pressure supply only, minimum of 1.0 bar
- Fit metal stabilising bracket if required, item No. 513383
- Replacement cartridge: Heavy metal filter / Reduces chemicals and chlorines / Filter requires changing up to every 1,800 litres dependent upon water hardness in your area Filter system not included.