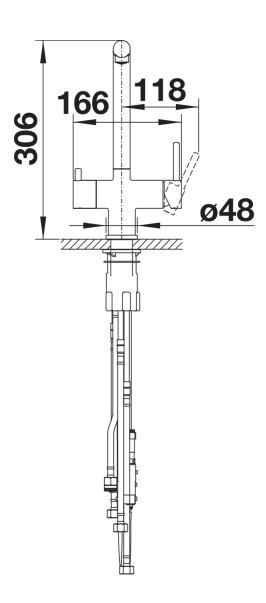

onal drilling is required for filtered water supply
- Needs to be installed with a water filter system

## Colours



galvanic chrome

Available colours:

chrome

## Mixer tap:

- Twin lever monobloc mixer tap with filter function
- Pull-out spray hose for an extended work area
- Ceramic disc control
- High-quality filter system consisting of filter head and multi-stage filter cartridge
- Flowmeter to display remaining filter capacity
- Requires balanced high pressure supply only, minimum of 1.0 bar
- Fit metal stabilising bracket if required, item No. 513383
- Replacement cartridge: Heavy metal filter / Reduces chemicals and chlorines / Filter requires changing up to every 1,800 litres dependent upon water hardness in your area Filter system not included.

## **Details**



Swivel range





Side view