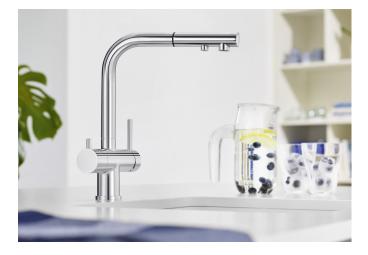

## Product information sheet FONTAS-S II Filter

Item no. 525198

**Benefits** 

- Comfortable 3-in-1-mixer tap: filtered and unfiltered water out of a pull-out hose
- Separate water circuit: cold and warm water lever on the right, filtered water lever on the left
- Extra spout for filtered water no mixture with mains water
- Space-saving and practical: with the 3-in-1-tap no additional drilling is required for filtered water supply
- Needs to be installed with a water filter system

## Mixer tap:

- Twin lever monobloc mixer tap with filter function
- Pull-out spray hose for an extended work area
- Ceramic disc control
- High-quality filter system consisting of filter head and multi-stage filter cartridge
- Flowmeter to display remaining filter capacity
- Requires balanced high pressure supply only, minimum of 1.0 bar
- Fit metal stabilising bracket if required, item No. 513383
- Replacement cartridge: Heavy metal filter / Reduces chemicals and chlorines / Filter requires changing up to every 1,800 litres dependent upon water hardness in your area Filter system not included.