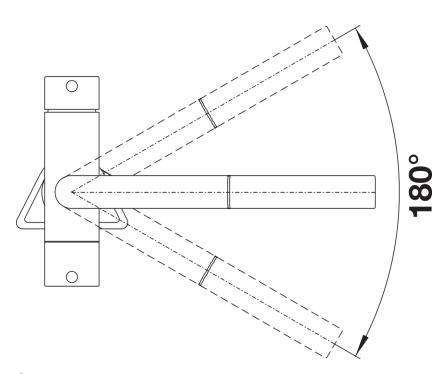

-1-tap no additional drilling is required for filtered water supply
- Needs to be installed with a water filter system

## Colours



galvanic chrome

Available colours:

chrome

## Mixer tap:

- Twin lever monobloc mixer tap with filter function
- Pull-out spray hose for an extended work area
- Ceramic disc control
- High-quality filter system consisting of filter head and multi-stage filter cartridge
- Flowmeter to display remaining filter capacity
- Requires balanced high pressure supply only, minimum of 1.0 bar
- Fit metal stabilising bracket if required, item No. 513383
- Replacement cartridge: Heavy metal filter / Reduces chemicals and chlorines / Filter requires changing up to every 1,800 litres dependent upon water hardness in your area Filter system not included.

## **Details**



Swivel range





Side view