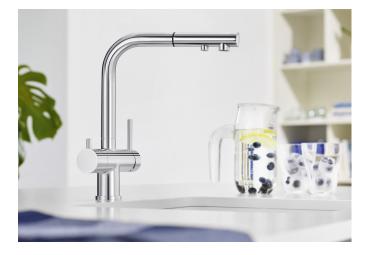

## Product information sheet FONTAS-S II Filter

Item no. 525198

**Benefits** 

- Comfortable 3-in-1-mixer tap: filtered and unfiltered water out of a pull-out hose
- Separate water circuit: cold and warm water lever on the right, filtered water lever on the left
- Extra spout for filtered water no mixture with mains water
- Space-saving and practical: with the 3-in-1-tap no additional drilling is required for filtered water supply
- Needs to be installed with a water filter system