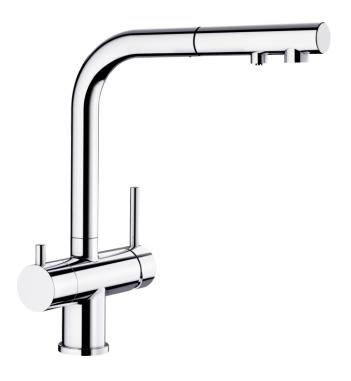

## Product information sheet FONTAS-S II Filter

Item no. 525198

**Benefits** 

- Comfortable 3-in-1-mixer tap: filtered and unfiltered water out of a pull-out hose
- Separate water circuit: cold and warm water lever on the right, filtered water lever on the left
- Extra spout for filtered water no mixture with mains water
- Space-saving and practical: with the 3-in-1-tap no additional drilling is required for filtered water supply
- Needs to be installed with a water filter system

## Mixer tap:

- Ø 35 mm tap hole required
- Flexible connector pipes, 500 mm long and  $\ensuremath{\mbox{\%}}\xspace"$  nut
- High-quality filter system consisting of filter head and multi-stage filter cartridge
- Flowmeter to display remaining filter capacity
- Requires balanced high pressure supply only, minimum of 1.0 bar
- Fit metal stabilising bracket if required, item number 513383
- Replacement cartridge: Heavy metal filter / Reduces chemicals and chlorines / Filter requires changing up to every 1,800 litres dependent upon water hardness in your area Filter system sold separately.