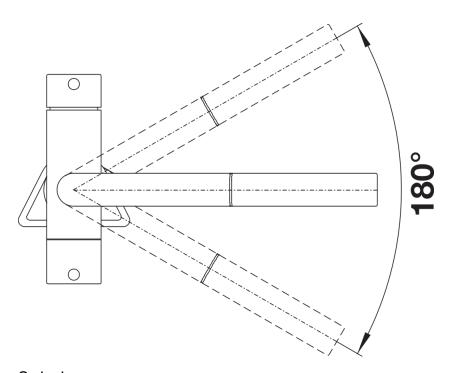

th the 3-in-1-tap no additional drilling is required for filtered water supply
- Needs to be installed with a water filter system

## Colours



galvanic chrome

Available colours:

chrome

## Mixer tap:

- Ø 35 mm tap hole required
- Flexible connector pipes, 500 mm long and  $\ensuremath{\mbox{\%}}\xspace"$  nut
- High-quality filter system consisting of filter head and multi-stage filter cartridge
- Flowmeter to display remaining filter capacity
- Requires balanced high pressure supply only, minimum of 1.0 bar
- Fit metal stabilising bracket if required, item number 513383
- Replacement cartridge: Heavy metal filter / Reduces chemicals and chlorines / Filter requires changing up to every 1,800 litres dependent upon water hardness in your area Filter system sold separately.

## Details



Swivel range





Side view