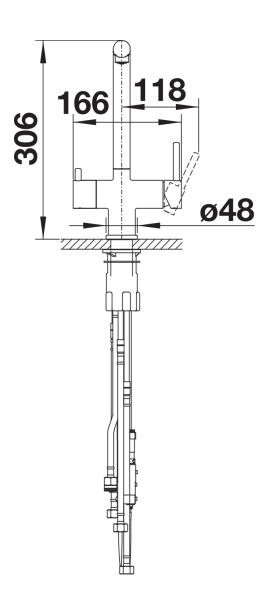

p no additional drilling is required for filtered water supply
- Needs to be installed with a water filter system

## Colours



galvanic chrome

Available colours:

chrome

## Mixer tap:

- Ø 35 mm tap hole required
- Flexible connector pipes, 500 mm long and  $\ensuremath{\mbox{\%}}\xspace"$  nut
- High-quality filter system consisting of filter head and multi-stage filter cartridge
- Flowmeter to display remaining filter capacity
- Requires balanced high pressure supply only, minimum of 1.0 bar
- Fit metal stabilising bracket if required, item number 513383
- Replacement cartridge: Heavy metal filter / Reduces chemicals and chlorines / Filter requires changing up to every 1,800 litres dependent upon water hardness in your area Filter system sold separately.

## Details



Swivel range





Side view