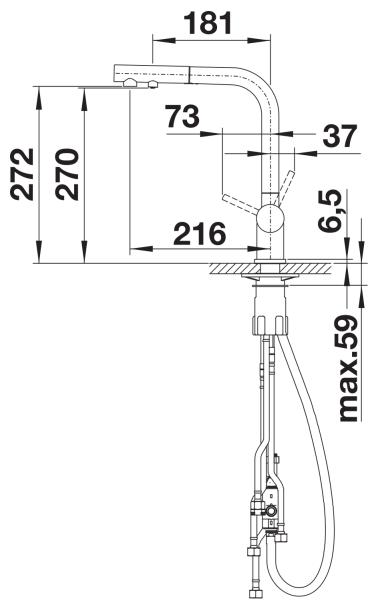

er supply
- Needs to be installed with a water filter system

## Colours



PVD satin dark steel

Available colours:

PVD steel satin dark steel satin platinum

## Mixer tap:

- Twin lever monobloc mixer tap with filter function
- Pull-out spray hose for an extended work area
- Ceramic disc control
- High-quality filter system consisting of filter head and multi-stage filter cartridge
- Flowmeter to display remaining filter capacity
- Requires balanced high pressure supply only, minimum of 1.0 bar
- Fit metal stabilising bracket if required, item No. 513383
- Replacement cartridge: Heavy metal filter / Reduces chemicals and chlorines / Filter requires changing up to every 1,800 litres dependent upon water hardness in your area Filter system not included.

## **Details**



Swivel range





Side view