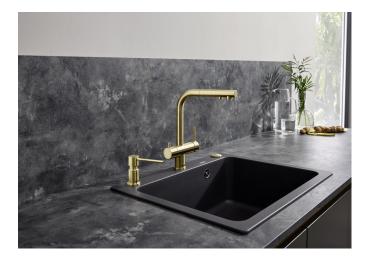

## Product information sheet FONTAS-S II Filter

Item no. 527737

**Benefits** 

- Comfortable 3-in-1-mixer tap: filtered and unfiltered water out of a pull-out hose
- Separate water circuit: cold and warm water lever on the right, filtered water lever on the left
- Extra spout for filtered water no mixture with mains water
- Space-saving and practical: with the 3-in-1-tap no additional drilling is required for filtered water supply
- Needs to be installed with a water filter system

## Mixer tap:

- Twin lever monobloc mixer tap with filter function
- Pull-out spray hose for an extended work area
- Ceramic disc control
- High-quality filter system consisting of filter head and multi-stage filter cartridge
- Flowmeter to display remaining filter capacity
- Requires balanced high pressure supply only, minimum of 1.0 bar
- Fit metal stabilising bracket if required, item No. 513383
- Replacement cartridge: Heavy metal filter / Reduces chemicals and chlorines / Filter requires changing up to every 1,800 litres dependent upon water hardness in your area Filter system not included.