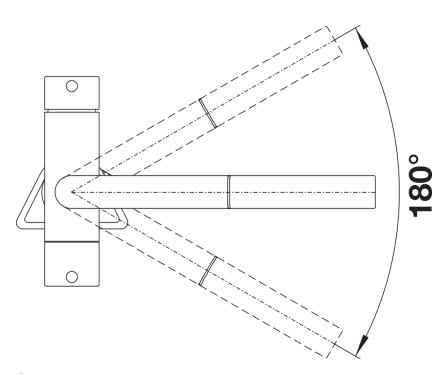

d for filtered water supply
- Needs to be installed with a water filter system

## Colours



PVD satin dark steel

Available colours:

PVD steel satin dark steel satin platinum

## Mixer tap:

- Twin lever monobloc mixer tap with filter function
- Pull-out spray hose for an extended work area
- Ceramic disc control
- High-quality filter system consisting of filter head and multi-stage filter cartridge
- Flowmeter to display remaining filter capacity
- Requires balanced high pressure supply only, minimum of 1.0 bar
- Fit metal stabilising bracket if required, item No. 513383
- Replacement cartridge: Heavy metal filter / Reduces chemicals and chlorines / Filter requires changing up to every 1,800 litres dependent upon water hardness in your area Filter system not included.

## **Details**



Swivel range





Side view