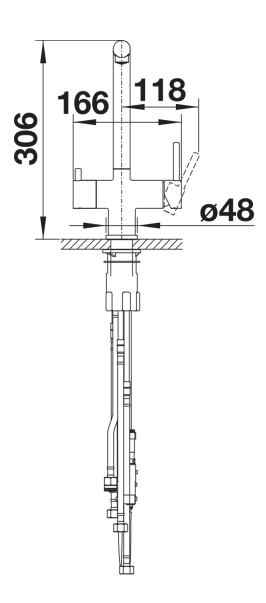

ater supply
- Needs to be installed with a water filter system

## Colours



PVD satin dark steel

Available colours:

PVD steel satin dark steel satin platinum

## Mixer tap:

- Twin lever monobloc mixer tap with filter function
- Pull-out spray hose for an extended work area
- Ceramic disc control
- High-quality filter system consisting of filter head and multi-stage filter cartridge
- Flowmeter to display remaining filter capacity
- Requires balanced high pressure supply only, minimum of 1.0 bar
- Fit metal stabilising bracket if required, item No. 513383
- Replacement cartridge: Heavy metal filter / Reduces chemicals and chlorines / Filter requires changing up to every 1,800 litres dependent upon water hardness in your area Filter system not included.

## **Details**



Swivel range





Side view