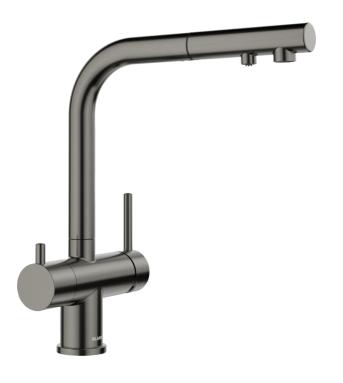

## Colours

PVD satin dark steel

Available colours:

PVD steel satin dark steel satin platinum

## Mixer tap:

- Twin lever monobloc mixer tap with filter function
- Pull-out spray hose for an extended work area
- Ceramic disc control
- High-quality filter system consisting of filter head and multi-stage filter cartridge
- Flowmeter to display remaining filter capacity
- Requires balanced high pressure supply only, minimum of 1.0 bar
- Fit metal stabilising bracket if required, item No. 513383
- Replacement cartridge: Heavy metal filter / Reduces chemicals and chlorines / Filter requires changing up to every 1,800 litres dependent upon water hardness in your area Filter system not included.