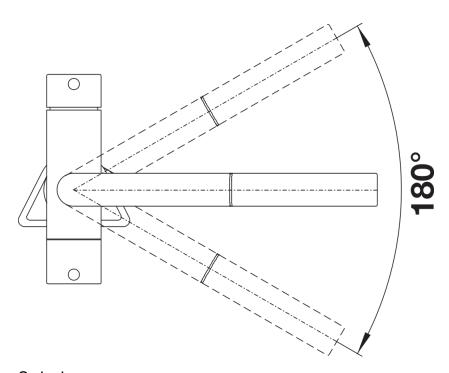

rilling is required for filtered water supply
- Needs to be installed with a water filter system

## Colours



PVD PVD steel

Available colours:

PVD steel satin dark steel satin platinum

## Mixer tap:

- Ø 35 mm tap hole required
- Flexible connector pipes, 500 mm long and  $\ensuremath{\mbox{\%}}\xspace"$  nut
- High-quality filter system consisting of filter head and multi-stage filter cartridge
- Flowmeter to display remaining filter capacity
- Requires balanced high pressure supply only, minimum of 1.0 bar
- Fit metal stabilising bracket if required, item number 513383
- Replacement cartridge: Heavy metal filter / Reduces chemicals and chlorines / Filter requires changing up to every 1,800 litres dependent upon water hardness in your area Filter system sold separately.

## Details



Swivel range





Side view