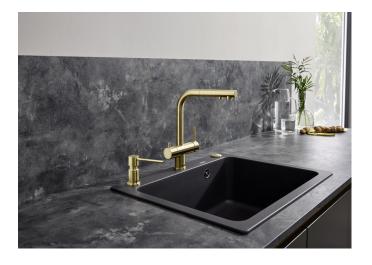

## Product information sheet FONTAS-S II Filter

Item no. 525199

**Benefits** 

- Comfortable 3-in-1-mixer tap: filtered and unfiltered water out of a pull-out hose
- Separate water circuit: cold and warm water lever on the right, filtered water lever on the left
- Extra spout for filtered water no mixture with mains water
- Space-saving and practical: with the 3-in-1-tap no additional drilling is required for filtered water supply
- Needs to be installed with a water filter system