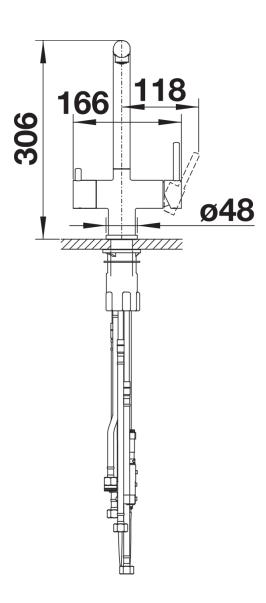

red for filtered water supply
- Needs to be installed with a water filter system

## Colours



PVD PVD steel

Available colours:

PVD steel satin dark steel satin platinum

## Mixer tap:

- Ø 35 mm tap hole required
- Flexible connector pipes, 500 mm long and  $\ensuremath{\mbox{\%}}\xspace"$  nut
- High-quality filter system consisting of filter head and multi-stage filter cartridge
- Flowmeter to display remaining filter capacity
- Requires balanced high pressure supply only, minimum of 1.0 bar
- Fit metal stabilising bracket if required, item number 513383
- Replacement cartridge: Heavy metal filter / Reduces chemicals and chlorines / Filter requires changing up to every 1,800 litres dependent upon water hardness in your area Filter system sold separately.

## Details



Swivel range





Side view