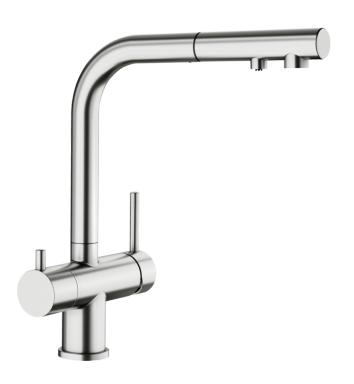

## Product information sheet FONTAS-S II Filter

Item no. 525199

**Benefits** 

- Comfortable 3-in-1-mixer tap: filtered and unfiltered water out of a pull-out hose
- Separate water circuit: cold and warm water lever on the right, filtered water lever on the left
- Extra spout for filtered water no mixture with mains water
- Space-saving and practical: with the 3-in-1-tap no additional drilling is required for filtered water supply
- Needs to be installed with a water filter system

## Mixer tap:

- Ø 35 mm tap hole required
- Flexible connector pipes, 500 mm long and  $\ensuremath{\mbox{\%}}\xspace"$  nut
- High-quality filter system consisting of filter head and multi-stage filter cartridge
- Flowmeter to display remaining filter capacity
- Requires balanced high pressure supply only, minimum of 1.0 bar
- Fit metal stabilising bracket if required, item number 513383
- Replacement cartridge: Heavy metal filter / Reduces chemicals and chlorines / Filter requires changing up to every 1,800 litres dependent upon water hardness in your area Filter system sold separately.