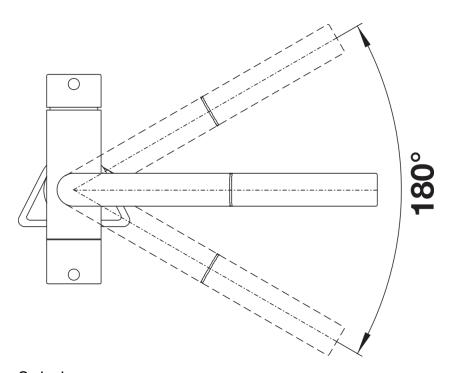

ng is required for filtered water supply
- Needs to be installed with a water filter system

## Colours



PVD satin platinum

Available colours:

PVD steel satin dark steel satin platinum

## Mixer tap:

- Ø 35 mm tap hole required
- Flexible connector pipes, 500 mm long and  $\ensuremath{\mbox{\%}}\xspace"$  nut
- High-quality filter system consisting of filter head and multi-stage filter cartridge
- Flowmeter to display remaining filter capacity
- Requires balanced high pressure supply only, minimum of 1.0 bar
- Fit metal stabilising bracket if required, item number 513383
- Replacement cartridge: Heavy metal filter / Reduces chemicals and chlorines / Filter requires changing up to every 1,800 litres dependent upon water hardness in your area Filter system sold separately.

## Details



Swivel range





Side view