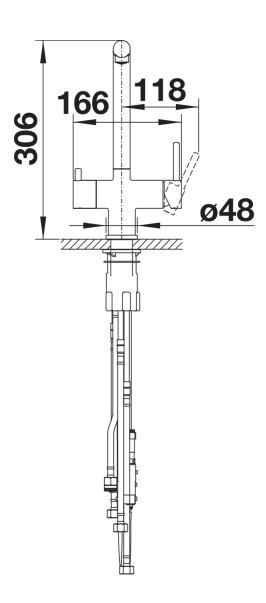

or filtered water supply
- Needs to be installed with a water filter system

## Colours



PVD satin platinum

Available colours:

PVD steel satin dark steel satin platinum

## Mixer tap:

- Ø 35 mm tap hole required
- Flexible connector pipes, 500 mm long and  $\ensuremath{\mbox{\%}}\xspace"$  nut
- High-quality filter system consisting of filter head and multi-stage filter cartridge
- Flowmeter to display remaining filter capacity
- Requires balanced high pressure supply only, minimum of 1.0 bar
- Fit metal stabilising bracket if required, item number 513383
- Replacement cartridge: Heavy metal filter / Reduces chemicals and chlorines / Filter requires changing up to every 1,800 litres dependent upon water hardness in your area Filter system sold separately.

## Details



Swivel range





Side view