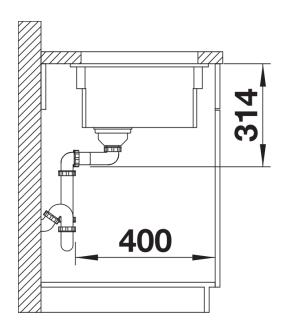

## Scope of supply

With ETAGON rails in stainless steel, waste fitting with space-saving pipe, 3  $\frac{1}{2}$ " InFino basket strainer

237362 - 2 x ETAGON rails (ETAGON Ceramic)