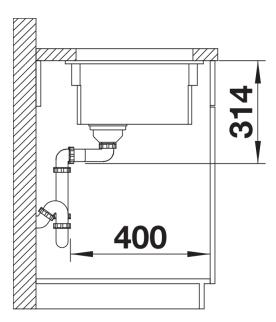

## Scope of supply

With ETAGON rails in stainless steel, waste fitting with space-saving pipe, 3  $\frac{1}{2}$ " InFino basket strainer

237362 - 2 x ETAGON rails (ETAGON Ceramic)