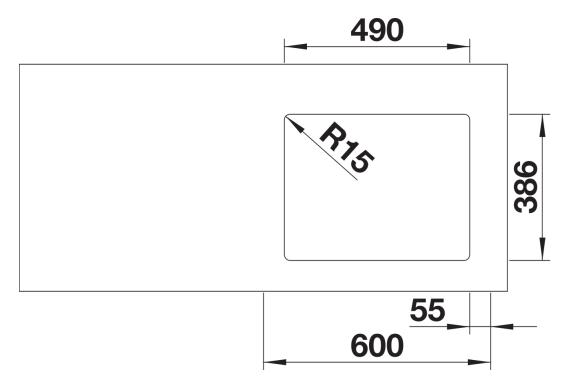

- Integrated step creates an additional functional level
- Clever bowl concept with versatile ETAGON rails
- High-quality features with drain remote control, covered C-overflow and InFino drain system elegantly integrated and easy-care
- The ETAGON family of sinks are available in Stainless steel, Silgranit and Ceramic material options
- ETAGON gives you a time-saving, space saving, creative hub at the heart of your kitchen

#### Colours



Available colours: crystal white gloss

Ceramic PuraPlus crystal white gloss

- Cut out size: Template provided with sink, Universal handing

## Scope of supply

With ETAGON rails in stainless steel, waste fitting with space-saving pipe, 3  $\frac{1}{2}$ " InFino basket strainer

237362 - 2 x ETAGON rails (ETAGON Ceramic)

#### **Details**



Top view



# Cut-out



Front view



Side view