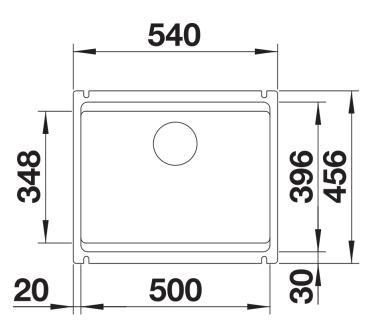

nctionality
- Integrated step creates an additional functional level
- Clever bowl concept with versatile ETAGON rails
- High-quality features with drain remote control, covered C-overflow and InFino drain system elegantly integrated and easy-care
- The ETAGON family of sinks are available in Stainless steel, Silgranit and Ceramic material options
- ETAGON gives you a time-saving, space saving, creative hub at the heart of your kitchen

#### Colours



Available colours: crystal white gloss

Ceramic PuraPlus crystal white gloss

- Cut out size: Template provided with sink, Universal handing

## Scope of supply

With ETAGON rails in stainless steel, waste fitting with space-saving pipe, 3  $\frac{1}{2}$ " InFino basket strainer

237362 - 2 x ETAGON rails (ETAGON Ceramic)

#### **Details**



Top view



# Cut-out



Front view



Side view