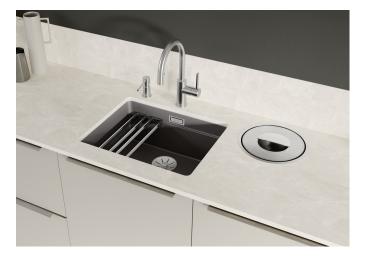

## Product information sheet ETAGON 500-U

Item no. 525149

**Benefits** 

- Generous staggered bowl with added functionality
- Integrated step creates an additional functional level
- Clever bowl concept with versatile ETAGON rails
- High-quality features with drain remote control, covered C-overflow and InFino drain system elegantly integrated and easy-care
- The ETAGON family of sinks are available in Stainless steel, Silgranit and Ceramic material options
- ETAGON gives you a time-saving, space saving, creative hub at the heart of your kitchen

#### Colours

Available colours: crystal white gloss

Ceramic PuraPlus crystal white gloss

- Cut out size: Template provided with sink, Universal handing

## Scope of supply

With ETAGON rails in stainless steel, waste fitting with space-saving pipe, 3  $\frac{1}{2}$ " InFino basket strainer

237362 - 2 x ETAGON rails (ETAGON Ceramic)