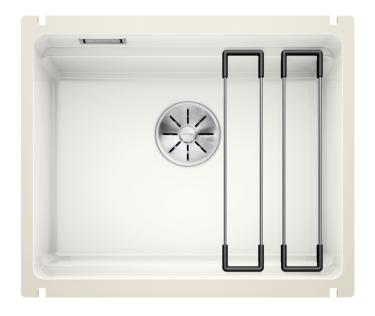

#### **Details**

Top view

## Scope of supply

With ETAGON rails in stainless steel, waste fitting with space-saving pipe, 3  $\frac{1}{2}$ " InFino basket strainer

237362 - 2 x ETAGON rails (ETAGON Ceramic)