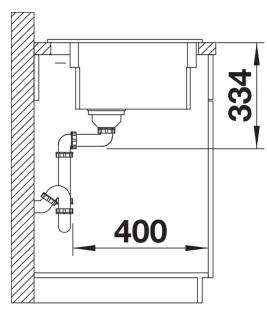

## Colours

Available colours: crystal white gloss

Ceramic PuraPlus crystal white gloss

- Cut out size: Template provided with sink, Universal handing

Scope of supply

With ETAGON rails in stainless steel, waste fitting with space-saving pipe, 3  $^{1\!\!/}_{2}$  InFino basket strainer