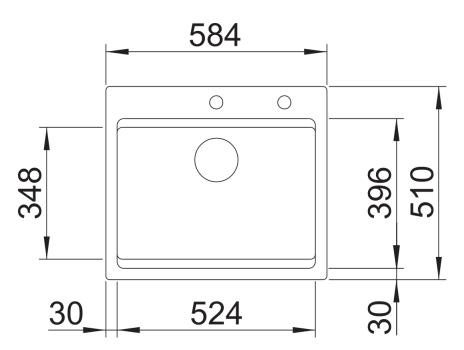

## Colours

Available colours: crystal white gloss

Ceramic PuraPlus crystal white gloss

- Cut out size: Template provided with sink, Universal handing

Scope of supply

With ETAGON rails in stainless steel, waste fitting with space-saving pipe, 3  $^{1\!\!/}_{2}$  InFino basket strainer

237362 - 2 x ETAGON rails (ETAGON Ceramic)

Details

Cut-out

Front view