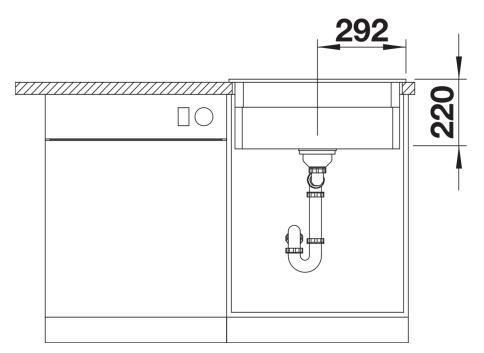

## Colours

Available colours: crystal white gloss

Ceramic PuraPlus crystal white gloss

- Cut out size: Template provided with sink, Universal handing

Scope of supply

With ETAGON rails in stainless steel, waste fitting with space-saving pipe, 3  $^{1\!\!/}_{2}$  InFino basket strainer