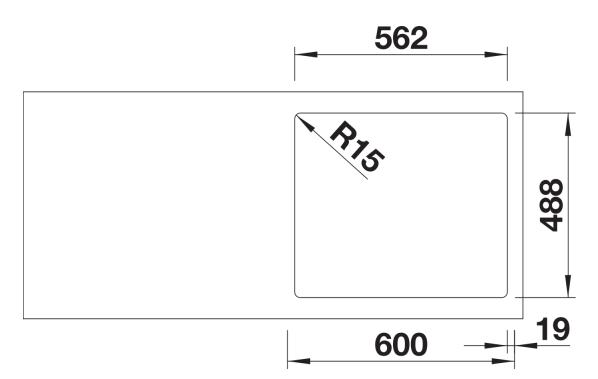

## Colours

Available colours: crystal white gloss

Ceramic PuraPlus crystal white gloss

- Cut out size: Template provided with sink, Universal handing

Scope of supply

With ETAGON rails in stainless steel, waste fitting with space-saving pipe, 3  $^{1\!\!/}_{2}$  InFino basket strainer

237362 - 2 x ETAGON rails (ETAGON Ceramic)

Details

Cut-out

Front view