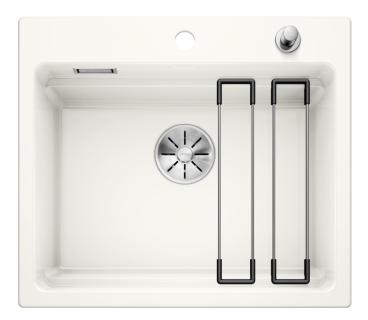

## Benefits

- Generous staggered bowl with added functionality
- Integrated step creates an additional functional level
- Clever bowl concept with versatile ETAGON rails
- High-quality features with drain remote control,

covered C-overflow and InFino drain system - elegantly integrated and easy-care

- The ETAGON family of sinks are available in Stainless steel, Silgranit and Ceramic material options

- ETAGON gives you a time-saving, space saving, creative hub at the heart of your kitchen

## Colours

Available colours: crystal white gloss

Ceramic PuraPlus crystal white gloss

- Cut out size: Template provided with sink, Universal handing

Scope of supply

With ETAGON rails in stainless steel, waste fitting with space-saving pipe, 3  $^{1\!\!/}_{2}$  InFino basket strainer

237362 - 2 x ETAGON rails (ETAGON Ceramic)

Details

Cut-out

Front view