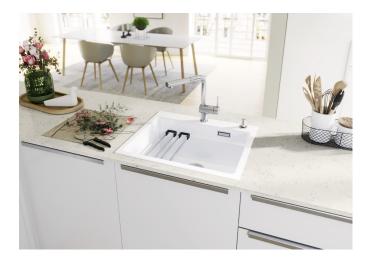

## Product information sheet ETAGON 6

Item no. 525156

## Benefits

- Generous staggered bowl with added functionality
- Integrated step creates an additional functional level
- Clever bowl concept with versatile ETAGON rails
- High-quality features with drain remote control,

covered C-overflow and InFino drain system - elegantly integrated and easy-care

- The ETAGON family of sinks are available in Stainless steel, Silgranit and Ceramic material options

- ETAGON gives you a time-saving, space saving, creative hub at the heart of your kitchen

## Colours

Available colours: crystal white gloss

Ceramic PuraPlus crystal white gloss

- Cut out size: Template provided with sink, Universal handing

Scope of supply

With ETAGON rails in stainless steel, waste fitting with space-saving pipe, 3  $^{1\!\!/}_{2}$  InFino basket strainer