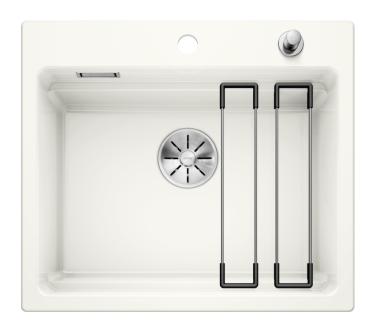

# Product information sheet ETAGON 6

Item no. 525156

**Benefits** 

- Generous staggered bowl with added functionality
- Integrated step creates an additional functional level
- Clever bowl concept with versatile ETAGON rails
- High-quality features with drain remote control, covered C-overflow and InFino drain system elegantly integrated and easy-care
- The ETAGON family of sinks are available in Stainless steel, Silgranit and Ceramic material options
- ETAGON gives you a time-saving, space saving, creative hub at the heart of your kitchen

## Colours

Available colours: crystal white gloss

Ceramic PuraPlus crystal white gloss

- Cut out size: Template provided with sink, Universal handing

# Scope of supply

With ETAGON rails in stainless steel, waste fitting with space-saving pipe, 3  $\frac{1}{2}$ " InFino basket strainer

## 237362 - 2 x ETAGON rails