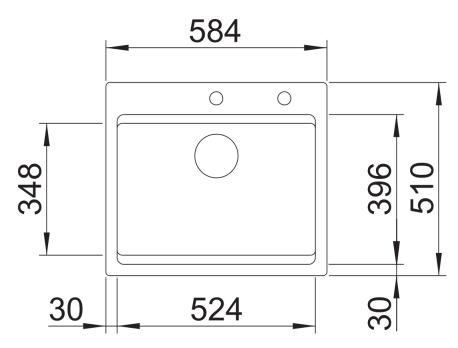

bowl with added functionality
- Integrated step creates an additional functional level
- Clever bowl concept with versatile ETAGON rails
- High-quality features with drain remote control, covered C-overflow and InFino drain system elegantly integrated and easy-care
- The ETAGON family of sinks are available in Stainless steel, Silgranit and Ceramic material options
- ETAGON gives you a time-saving, space saving, creative hub at the heart of your kitchen

## Colours



Available colours: crystal white gloss

Ceramic PuraPlus crystal white gloss

- Cut out size: Template provided with sink, Universal handing

# Scope of supply

With ETAGON rails in stainless steel, waste fitting with space-saving pipe, 3  $\frac{1}{2}$ " InFino basket strainer

## 237362 - 2 x ETAGON rails

## **Details**



Top view



Cut-out



Front view



Side view