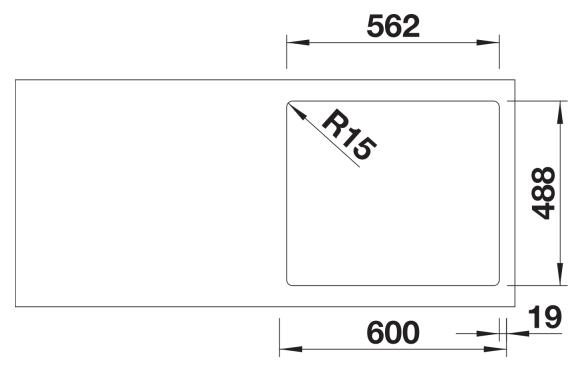

dded functionality
- Integrated step creates an additional functional level
- Clever bowl concept with versatile ETAGON rails
- High-quality features with drain remote control, covered C-overflow and InFino drain system elegantly integrated and easy-care
- The ETAGON family of sinks are available in Stainless steel, Silgranit and Ceramic material options
- ETAGON gives you a time-saving, space saving, creative hub at the heart of your kitchen

## Colours



Available colours: crystal white gloss

Ceramic PuraPlus crystal white gloss

- Cut out size: Template provided with sink, Universal handing

# Scope of supply

With ETAGON rails in stainless steel, waste fitting with space-saving pipe, 3  $\frac{1}{2}$ " InFino basket strainer

## 237362 - 2 x ETAGON rails

## **Details**



Top view



Cut-out



Front view



Side view