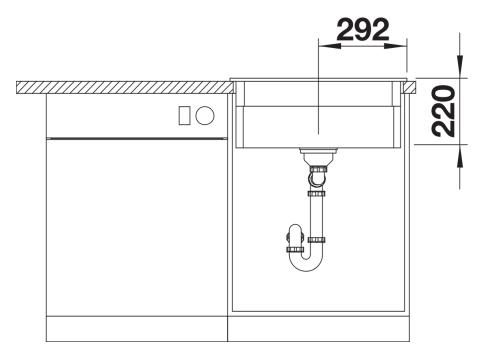

onality
- Integrated step creates an additional functional level
- Clever bowl concept with versatile ETAGON rails
- High-quality features with drain remote control, covered C-overflow and InFino drain system elegantly integrated and easy-care
- The ETAGON family of sinks are available in Stainless steel, Silgranit and Ceramic material options
- ETAGON gives you a time-saving, space saving, creative hub at the heart of your kitchen

## Colours



Available colours: crystal white gloss

Ceramic PuraPlus crystal white gloss

- Cut out size: Template provided with sink, Universal handing

# Scope of supply

With ETAGON rails in stainless steel, waste fitting with space-saving pipe, 3  $\frac{1}{2}$ " InFino basket strainer

## 237362 - 2 x ETAGON rails

## **Details**



Top view



Cut-out



Front view



Side view