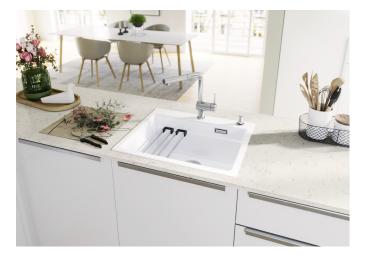

# Product information sheet ETAGON 6

Item no. 525156

**Benefits** 

- Generous staggered bowl with added functionality
- Integrated step creates an additional functional level
- Clever bowl concept with versatile ETAGON rails
- High-quality features with drain remote control, covered C-overflow and InFino drain system elegantly integrated and easy-care
- The ETAGON family of sinks are available in Stainless steel, Silgranit and Ceramic material options
- ETAGON gives you a time-saving, space saving, creative hub at the heart of your kitchen

## Colours

Available colours: crystal white gloss

Ceramic PuraPlus crystal white gloss

- Cut out size: Template provided with sink, Universal handing

# Scope of supply

With ETAGON rails in stainless steel, waste fitting with space-saving pipe, 3  $\frac{1}{2}$ " InFino basket strainer