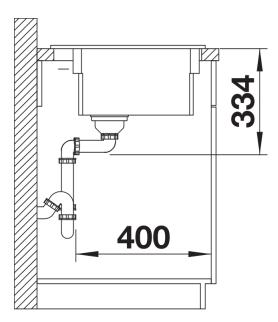

grated step creates an additional functional level
- Clever bowl concept with versatile ETAGON rails
- High-quality features with drain remote control, covered C-overflow and InFino drain system elegantly integrated and easy-care
- The ETAGON family of sinks are available in Stainless steel, Silgranit and Ceramic material options
- ETAGON gives you a time-saving, space saving, creative hub at the heart of your kitchen

## Colours



Available colours: crystal white gloss

Ceramic PuraPlus crystal white gloss

- Cut out size: Template provided with sink, Universal handing

# Scope of supply

With ETAGON rails in stainless steel, waste fitting with space-saving pipe, 3  $\frac{1}{2}$ " InFino basket strainer

## 237362 - 2 x ETAGON rails

## **Details**



Top view



Cut-out



Front view



Side view