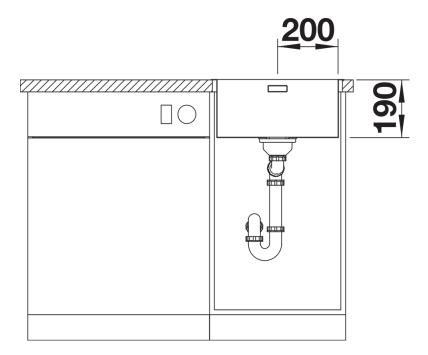

-----------------------------|
| - Cut out size: 430 x 490 x R15 - Additional drill hole possible. The subsequent drill hole should be carried out by a specialist company.       |
| Scope of supply                                                                                                                                  |
| <ul> <li>Waste and overflow fitting with space-saving pipe</li> <li>3 ½" InFino basket strainer with pop-up waste</li> <li>fixing kit</li> </ul> |
|                                                                                                                                                  |
| Details                                                                                                                                          |



Top view



Cut-out



Front view



Side view