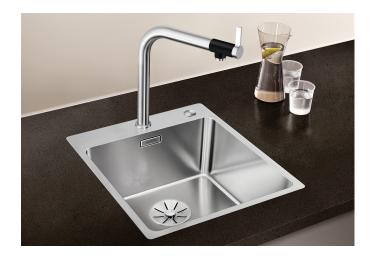

## Product information sheet ANDANO 400-IF/A

Item no. 525244

**Benefits** 

- Balanced composition of optical and functional elements
- The combination of radii and surface design creates a modern design
- High quality features consisting of a covered C-overflow and modern basket strainer
- Large bowl capacity and fully usable base
- For installation from above
- Optional premium accessories are available