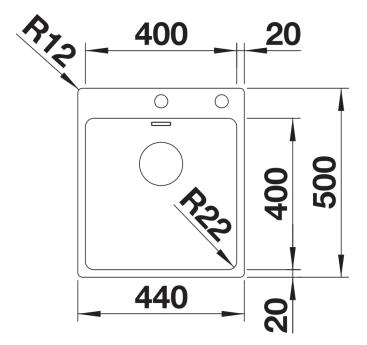

| Planning information                                                                                                                             |
|--------------------------------------------------------------------------------------------------------------------------------------------------|
| - Cut out size: 430 x 490 x R15 - Additional drill hole possible. The subsequent drill hole should be carried out by a specialist company.       |
| Scope of supply                                                                                                                                  |
| <ul> <li>Waste and overflow fitting with space-saving pipe</li> <li>3 ½" InFino basket strainer with pop-up waste</li> <li>fixing kit</li> </ul> |
|                                                                                                                                                  |
| Details                                                                                                                                          |

Top view

Cut-out

Front view

Side view