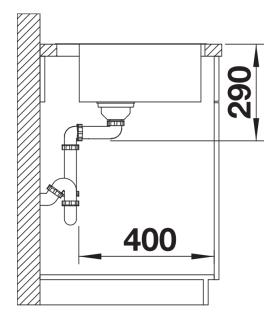

| Planning information                                                                                                                             |
|--------------------------------------------------------------------------------------------------------------------------------------------------|
| - Cut out size: 430 x 490 x R15 - Additional drill hole possible. The subsequent drill hole should be carried out by a specialist company.       |
| Scope of supply                                                                                                                                  |
| <ul> <li>Waste and overflow fitting with space-saving pipe</li> <li>3 ½" InFino basket strainer with pop-up waste</li> <li>fixing kit</li> </ul> |
|                                                                                                                                                  |
| Details                                                                                                                                          |