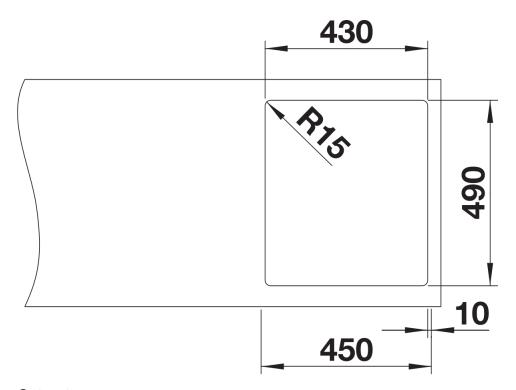

| Planning information                                                                                                                             |
|--------------------------------------------------------------------------------------------------------------------------------------------------|
| - Cut out size: 430 x 490 x R15 - Additional drill hole possible. The subsequent drill hole should be carried out by a specialist company.       |
| Scope of supply                                                                                                                                  |
| <ul> <li>Waste and overflow fitting with space-saving pipe</li> <li>3 ½" InFino basket strainer with pop-up waste</li> <li>fixing kit</li> </ul> |
|                                                                                                                                                  |
| Details                                                                                                                                          |

Top view

Cut-out

Front view

Side view