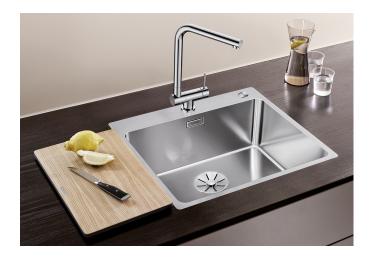

## Product information sheet ANDANO 500-IF/A

Item no. 525245

**Benefits** 

- Balanced composition of optical and functional elements
- The combination of radii and surface design creates a modern design
- High quality features consisting of a covered Coverflow and modern basket strainer
- Large bowl capacity and fully usable base
- For installation from above
- Optional premium accessories are available