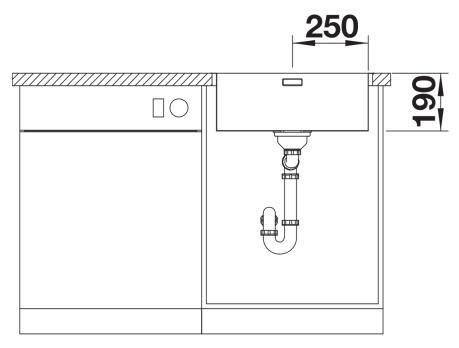

## Product information sheet ANDANO 500-IF/A

Item no. 525245

**Benefits** 



- Balanced composition of optical and functional elements
- The combination of radii and surface design creates a modern design
- High quality features consisting of a covered Coverflow and modern basket strainer
- Large bowl capacity and fully usable base
- For installation from above
- Optional premium accessories are available

## Planning information

- Cut out size:  $530 \times 490 \times R15$ <br/>should be carried out by a specialist company.

## Scope of supply

- Waste and overflow fitting with space-saving pipe
- 3 ½" InFino basket strainer with pop-up waste
- fixing kit

## **Details**





Cut-out



Front view



Side view