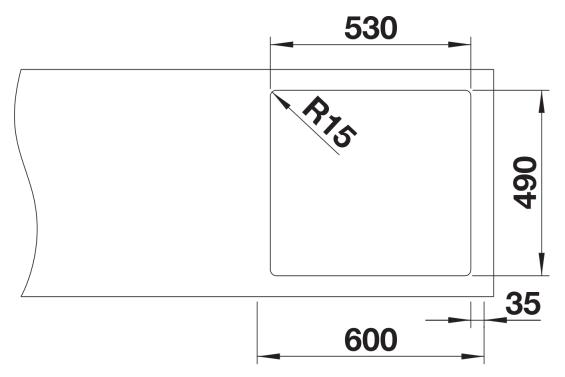

## Planning information

- Cut out size:  $530 \times 490 \times R15$ <br/>should be carried out by a specialist company.

## **Details**

Cut-out

Front view

Side view