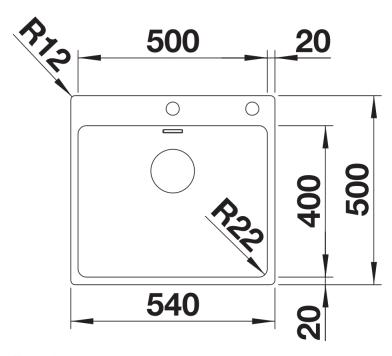

## Product information sheet ANDANO 500-IF/A

Item no. 525245

**Benefits** 



- Balanced composition of optical and functional elements
- The combination of radii and surface design creates a modern design
- High quality features consisting of a covered Coverflow and modern basket strainer
- Large bowl capacity and fully usable base
- For installation from above
- Optional premium accessories are available

## Planning information

- Cut out size:  $530 \times 490 \times R15$ <br/>should be carried out by a specialist company.

## Scope of supply

- Waste and overflow fitting with space-saving pipe
- 3 ½" InFino basket strainer with pop-up waste
- fixing kit

## **Details**





Cut-out



Front view



Side view