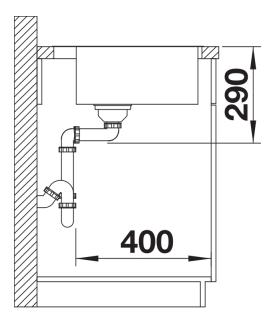

## Planning information

- Cut out size:  $530 \times 490 \times R15$ <br/>should be carried out by a specialist company.

## **Details**

Cut-out

Front view

Side view