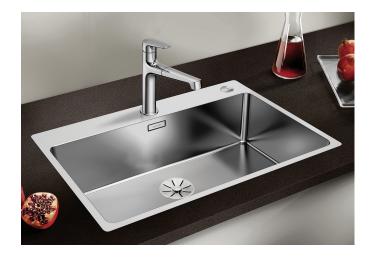

## Product information sheet ANDANO 700-IF/A

Item no. 525246

**Benefits** 

- Balanced composition of optical and functional elements
- The combination of radii and surface design creates a modern design
- High quality features consisting of a covered C-overflow and modern basket strainer
- Large bowl capacity and fully usable base
- For installation from above
- Optional premium accessories are available