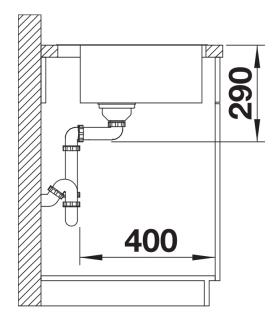

| Planning information                                                                                                                             |
|--------------------------------------------------------------------------------------------------------------------------------------------------|
| - Cut out size: 730 x 490 x R15 - Additional drill hole possible. The subsequent drill hole should be carried out by a specialist company.       |
| Scope of supply                                                                                                                                  |
| <ul> <li>Waste and overflow fitting with space-saving pipe</li> <li>3 ½" InFino basket strainer with pop-up waste</li> <li>fixing kit</li> </ul> |
| Details                                                                                                                                          |
|                                                                                                                                                  |