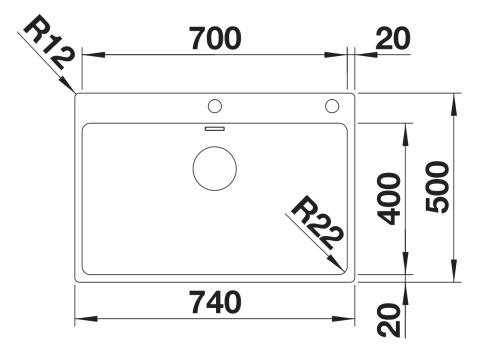

| Planning information                                                                                                                             |
|--------------------------------------------------------------------------------------------------------------------------------------------------|
| - Cut out size: 730 x 490 x R15 - Additional drill hole possible. The subsequent drill hole should be carried out by a specialist company.       |
| Scope of supply                                                                                                                                  |
| <ul> <li>Waste and overflow fitting with space-saving pipe</li> <li>3 ½" InFino basket strainer with pop-up waste</li> <li>fixing kit</li> </ul> |
| Details                                                                                                                                          |
|                                                                                                                                                  |

Top view

Cut-out

Front view

Side view