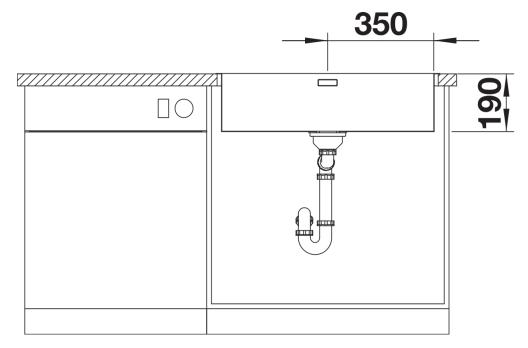

-----------------------------|
| - Cut out size: 730 x 490 x R15 - Additional drill hole possible. The subsequent drill hole should be carried out by a specialist company.       |
| Scope of supply                                                                                                                                  |
| <ul> <li>Waste and overflow fitting with space-saving pipe</li> <li>3 ½" InFino basket strainer with pop-up waste</li> <li>fixing kit</li> </ul> |
| Details                                                                                                                                          |
|                                                                                                                                                  |



Top view



Cut-out



Front view



Side view