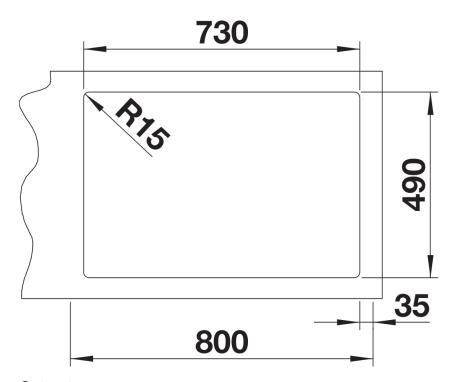

| Planning information                                                                                                                             |
|--------------------------------------------------------------------------------------------------------------------------------------------------|
| - Cut out size: 730 x 490 x R15 - Additional drill hole possible. The subsequent drill hole should be carried out by a specialist company.       |
| Scope of supply                                                                                                                                  |
| <ul> <li>Waste and overflow fitting with space-saving pipe</li> <li>3 ½" InFino basket strainer with pop-up waste</li> <li>fixing kit</li> </ul> |
| Details                                                                                                                                          |
|                                                                                                                                                  |

Top view

Cut-out

Front view

Side view