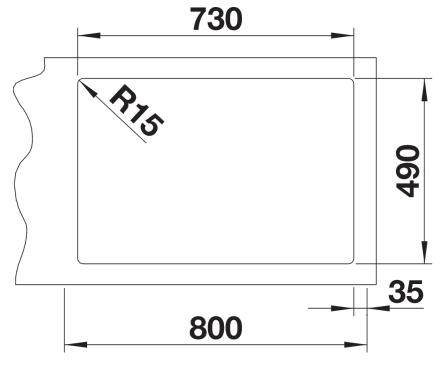

## Planning information

- Cut out size: 730 x 490 x R15<br/>br>Additional drill hole possible. The subsequent drill hole should be carried out by a specialist company.

## **Details**

Cut-out

Front view

Side view