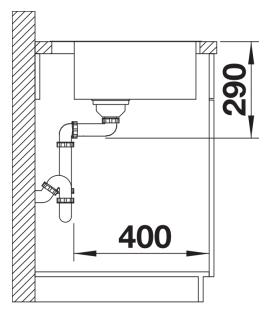

## Product information sheet ANDANO 700-IF/A

Item no. 525246

**Benefits** 



- Balanced composition of optical and functional elements
- The combination of radii and surface design creates a modern design
- High quality features consisting of a covered Coverflow and InFino drain system - elegantly integrated and easy-care
- Large bowl capacity and fully usable base
- For installation from above

## Planning information

- Cut out size: 730 x 490 x R15<br/>br>Additional drill hole possible. The subsequent drill hole should be carried out by a specialist company.

## Scope of supply

- Waste and overflow fitting with space-saving pipe
- 3 ½" InFino basket strainer with pop-up waste
- fixing kit

## **Details**





Cut-out



Front view



Side view