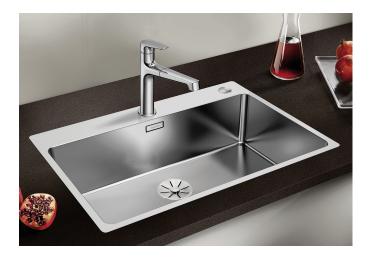

## Product information sheet ANDANO 700-IF/A

Item no. 525246

**Benefits** 

- Balanced composition of optical and functional elements
- The combination of radii and surface design creates a modern design
- High quality features consisting of a covered Coverflow and InFino drain system - elegantly integrated and easy-care
- Large bowl capacity and fully usable base
- For installation from above