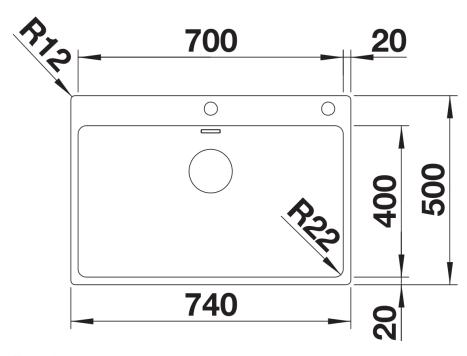

## Planning information

- Cut out size: 730 x 490 x R15<br/>br>Additional drill hole possible. The subsequent drill hole should be carried out by a specialist company.

## **Details**

Cut-out

Front view

Side view