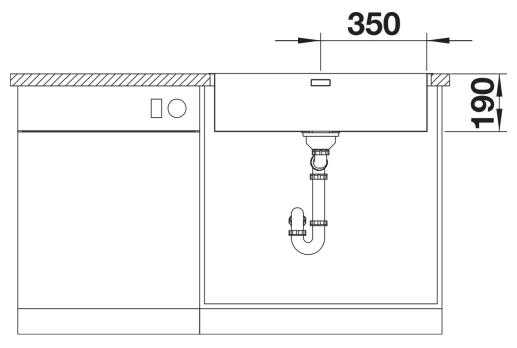

## Product information sheet ANDANO 700-IF/A

Item no. 525246

**Benefits** 



- Balanced composition of optical and functional elements
- The combination of radii and surface design creates a modern design
- High quality features consisting of a covered Coverflow and InFino drain system - elegantly integrated and easy-care
- Large bowl capacity and fully usable base
- For installation from above

## Planning information

- Cut out size: 730 x 490 x R15<br/>br>Additional drill hole possible. The subsequent drill hole should be carried out by a specialist company.

## Scope of supply

- Waste and overflow fitting with space-saving pipe
- 3 ½" InFino basket strainer with pop-up waste
- fixing kit

## **Details**





Cut-out



Front view



Side view