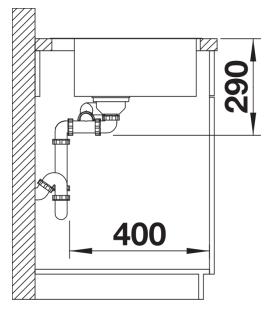

| Planning information                                                                                             |
|------------------------------------------------------------------------------------------------------------------|
| - Cut out size: 575 x 490 x R15<br>- German warehouse stock, allow 10 working days.                              |
| - German warehouse stock, allow to working days.                                                                 |
| Scope of supply                                                                                                  |
|                                                                                                                  |
| - Waste and overflow fitting with space-saving pipe - 3 ½" InFino basket strainer with pop-up waste - fixing kit |
|                                                                                                                  |
| Details                                                                                                          |
|                                                                                                                  |

Top view

Cut-out

Front view

Side view