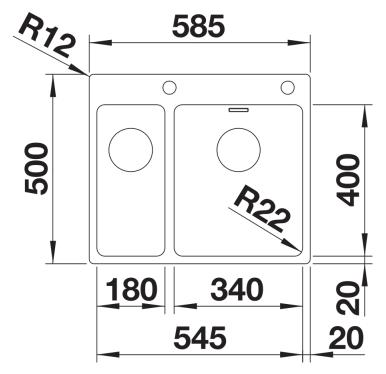

| Planning information                                                                                             |
|------------------------------------------------------------------------------------------------------------------|
| - Cut out size: 575 x 490 x R15<br>- German warehouse stock, allow 10 working days.                              |
| - German warehouse stock, allow to working days.                                                                 |
| Scope of supply                                                                                                  |
|                                                                                                                  |
| - Waste and overflow fitting with space-saving pipe - 3 ½" InFino basket strainer with pop-up waste - fixing kit |
|                                                                                                                  |
| Details                                                                                                          |
|                                                                                                                  |

Top view

Cut-out

Front view

Side view