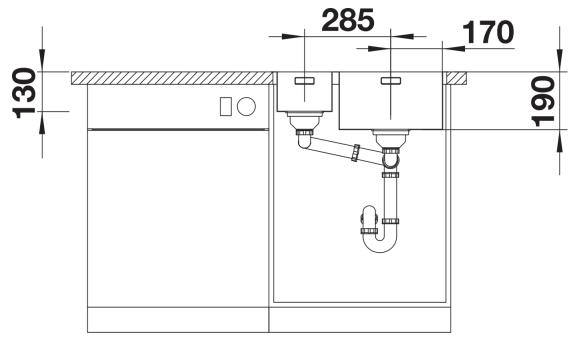

g days.                                                                 |
| Scope of supply                                                                                                  |
|                                                                                                                  |
| - Waste and overflow fitting with space-saving pipe - 3 ½" InFino basket strainer with pop-up waste - fixing kit |
|                                                                                                                  |
| Details                                                                                                          |
|                                                                                                                  |



Top view



Cut-out



Front view



Side view