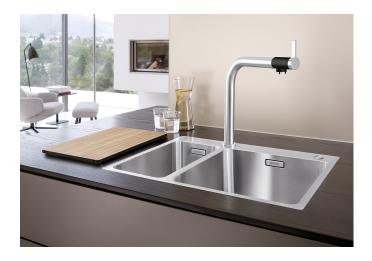

## Product information sheet ANDANO 340/180-IF/A

Item no. 525247

**Benefits** 

- Balanced composition of optical and functional elements
- The combination of radii and surface design creates a modern design
- High quality features consisting of a covered C-overflow and modern basket strainer
- Large bowl capacity and fully usable base
- For installation from above
- Optional premium accessories are available