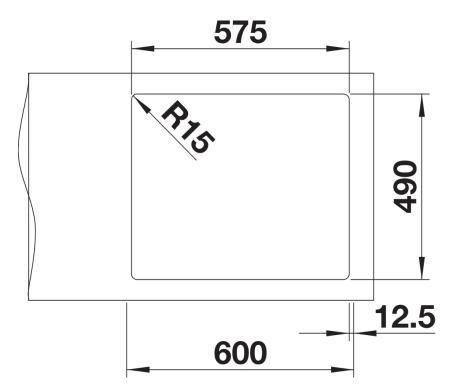

| Planning information                                                                                             |
|------------------------------------------------------------------------------------------------------------------|
| - Cut out size: 575 x 490 x R15<br>- German warehouse stock, allow 10 working days.                              |
| - German warehouse stock, allow to working days.                                                                 |
| Scope of supply                                                                                                  |
|                                                                                                                  |
| - Waste and overflow fitting with space-saving pipe - 3 ½" InFino basket strainer with pop-up waste - fixing kit |
|                                                                                                                  |
| Details                                                                                                          |
|                                                                                                                  |

Top view

Cut-out

Front view

Side view