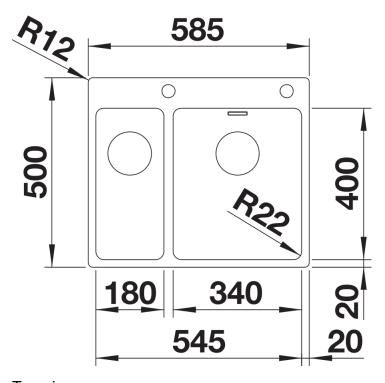

## Planning information

- Cut out size: 575 x 490 x R15<br>

## **Details**

Cut-out

Front view

Side view