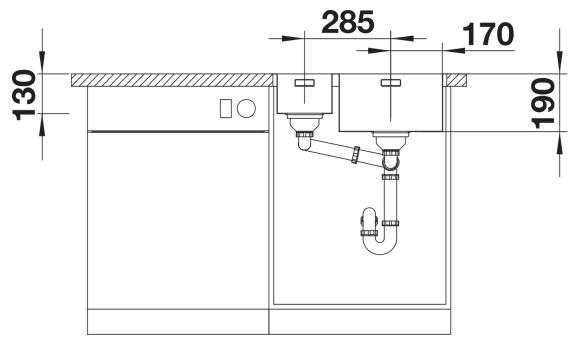

## Product information sheet ANDANO 340/180-IF/A

Item no. 525247

**Benefits** 



- Balanced composition of optical and functional elements
- The combination of radii and surface design creates a modern design
- High quality features consisting of a covered C-overflow and modern basket strainer
- Large bowl capacity and fully usable base
- For installation from above
- Optional premium accessories are available

## Planning information

- Cut out size: 575 x 490 x R15<br>

## Scope of supply

- Waste and overflow fitting with space-saving pipe
- 3 1/2" InFino basket strainer with pop-up waste
- fixing kit

## **Details**





Cut-out



Front view



Side view