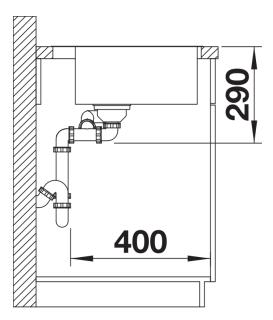

## Planning information

- Cut out size: 575 x 490 x R15<br>

## **Details**

Cut-out

Front view

Side view