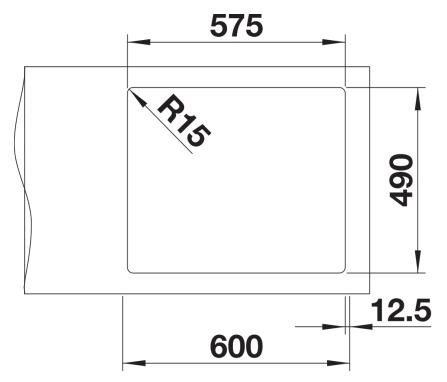

## Planning information

- Cut out size: 575 x 490 x R15<br>

## **Details**

Cut-out

Front view

Side view