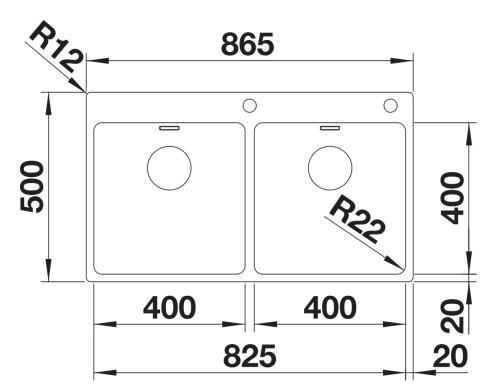

Scope of supply

- Waste and overflow fitting with space-saving pipe
- 3 <sup>1</sup>/<sub>2</sub>" InFino basket strainer with pop-up waste

- fixing kit

Details

Top view

Cut-out