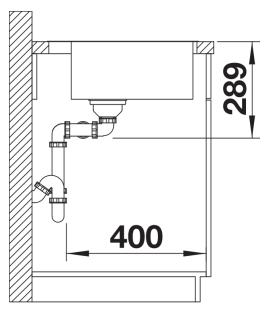

Scope of supply

- Waste and overflow fitting with space-saving pipe
- 3 <sup>1</sup>/<sub>2</sub>" InFino basket strainer with pop-up waste

- fixing kit

Details

Top view

Cut-out