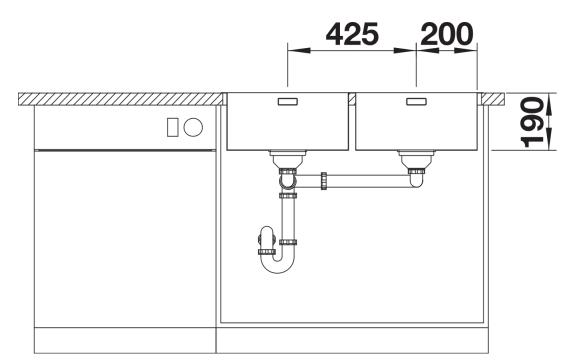

## Product information sheet ANDANO 400/400-IF/A

Item no. 525249

## Benefits



- Unique composition of visual forms and functional detailing
- The combination of radii and surface design creates a modern design
- High quality features consisting of a covered Coverflow and InFino drain system - elegantly integrated and easy-care
- For installation from above

- Cut out: 855 x 490 x R15<br>No additional holes possible. For the installation of a soap dispenser the pop-up waste needs to be replaced by the soap dispenser and the pop-up device by the manual strainer.

Scope of supply

- Waste and overflow fitting with space-saving pipe
- 3 <sup>1</sup>/<sub>2</sub>" InFino basket strainer with pop-up waste

- fixing kit

Details



Top view



Cut-out



## Front view



Side view