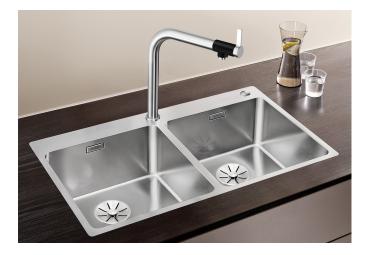

## Product information sheet ANDANO 400/400-IF/A

Item no. 525249

## Benefits

- Unique composition of visual forms and functional detailing
- The combination of radii and surface design creates a modern design
- High quality features consisting of a covered Coverflow and InFino drain system - elegantly integrated and easy-care
- For installation from above