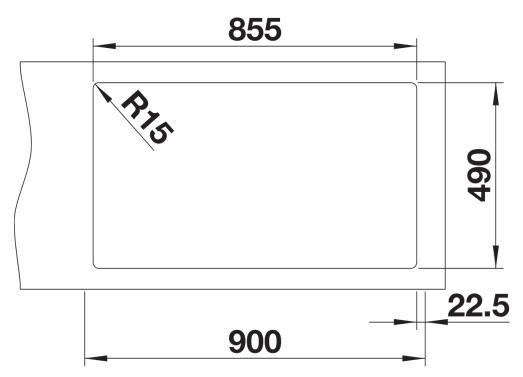

- Cut out: 855 x 490 x R15<br>No additional holes possible. For the installation of a soap dispenser the pop-up waste needs to be replaced by the soap dispenser and the pop-up device by the manual strainer.

Scope of supply

- Waste and overflow fitting with space-saving pipe
- 3 <sup>1</sup>/<sub>2</sub>" InFino basket strainer with pop-up waste

- fixing kit

Details

Top view

Cut-out