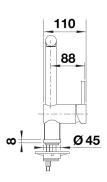

## Planning information

- Please note:
- High pressure supply only requires minimum of 1.0 bar pressure (approx 10 metre head), preferred 1.0-1.5 bar
- 3/8" BSP connectors required (not supplied)
- Heavy duty metal tap stabilising bracket, fit when required. Item No. BL450775
- Height: 284 - Reach: 219 - Base: 45 - Tap hole: ø35

| Detail | s |
|--------|---|
|        |   |

Swivel range

Side view