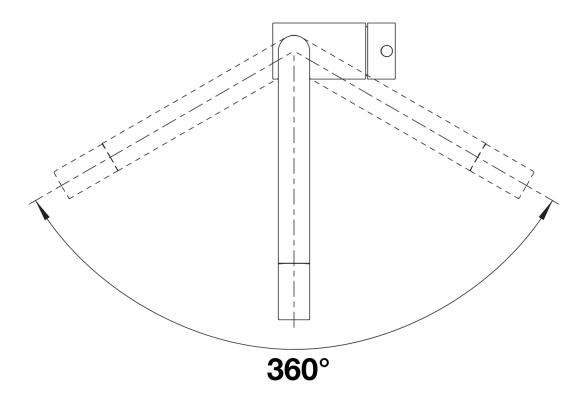

## Product information sheet LINUS

Item no. 525806

**Benefits** 

- Minimalist design
- High spout for easy filling of pans and vases- Spout can be swivelled through 360° for greater cover

| Detail | s |
|--------|---|
|        |   |

Swivel range

Side view