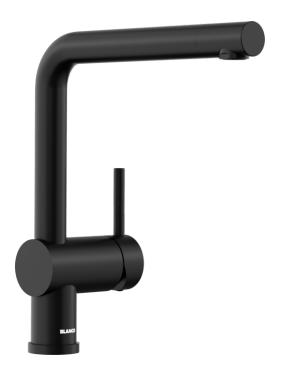

## Product information sheet LINUS

Item no. 525806

**Benefits** 

- Minimalist design
- High spout for easy filling of pans and vases- Spout can be swivelled through 360° for greater cover

## Colours

Special colours black matt

Available colours:

black matt

## Scope of supply

- Single-lever mixer tap
- High reach spout
- Ceramic disc control
- Patented jet regulator for markedly reduced scaling
- Requires balanced high pressure supply only, minimum 1.0 bar
- Fit metal stabilising bracket if required, item No.513383