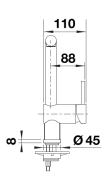

|

**Details** 



Swivel range





Side view