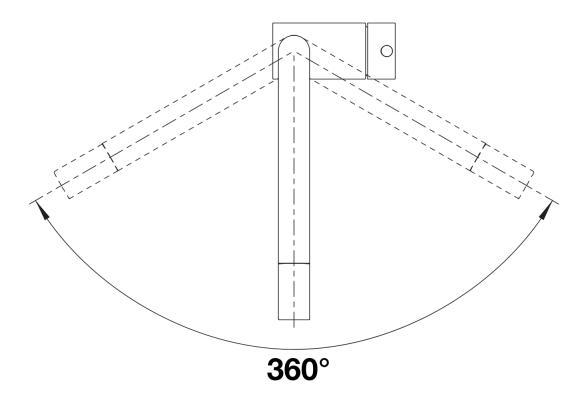

## Product information sheet LINUS

Item no. 525806

**Benefits** 

- A proven design with a minimalistic, contemporary style. Stability without bulkiness
- Available in different metal surfaces to create a harmonious look with matching accessories
- Metal finishes include PVD steel which is less sensitive to scratches and wear and tear compared to chrome and less likely to show fingerprint marks
- Spout swivels 360° to provide a large working radius, great for positioning on kitchen islands

**Details** 

Swivel range

Side view