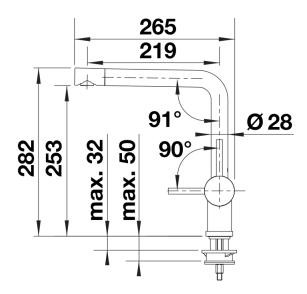

|

**Details** 



Swivel range





Side view