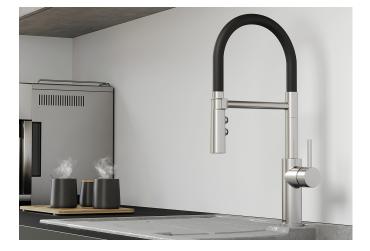

## Product information sheet CATRIS-S Flexo

Item no. 527731

## Benefits

Classic lines flow into semi-professional design and features
Flexible black hose provides optimal range of motion

- Plexible black nose provides optimal range of motion
 - Dual spray with integrated flow stop: easy switch from

aerated stream to powerful rinse spray

- Precise magnetic holder ensures convenient hose docking

- Also available in Satin Dark Steel or Black matt surface finish

## Colours

Available colours: satin dark steel

PVD satin dark steel

- 360° swivel spout for greater reach
- Black hose made of silicon
- Variable jet options aerated stream to powerful rinse spray
- Removable handset with magnetic parking arm
- Ceramic disc control
- 3/8" flexible connection pipes with a length of 450 mm for a particularly easy and secure installation
- Patented jet regulator for markedly reduced scaling
- Requires balanced high pressure supply only, minimum 1.0 bar
- Fit metal stabilising bracket if required, item No. 513383