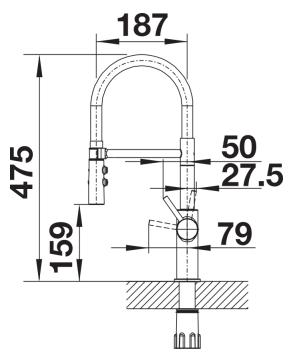

## Product information sheet CATRIS-S Flexo

Item no. 527731

## Benefits

Classic lines flow into semi-professional design and features
Flexible black hose provides optimal range of motion

- Plexible black nose provides optimal range of motion
 - Dual spray with integrated flow stop: easy switch from

aerated stream to powerful rinse spray

- Precise magnetic holder ensures convenient hose docking

- Also available in Satin Dark Steel or Black matt surface finish

## Colours

Available colours: satin dark steel

PVD satin dark steel

- 360° swivel spout for greater reach
- Black hose made of silicon
- Variable jet options aerated stream to powerful rinse spray
- Removable handset with magnetic parking arm
- Ceramic disc control
- 3/8" flexible connection pipes with a length of 450 mm for a particularly easy and secure installation
- Patented jet regulator for markedly reduced scaling
- Requires balanced high pressure supply only, minimum 1.0 bar
- Fit metal stabilising bracket if required, item No. 513383