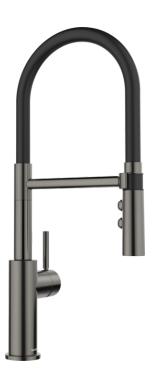

## Product information sheet CATRIS-S Flexo

Item no. 527731

## Colours

Available colours: satin dark steel

PVD satin dark steel

- 360° swivel spout for greater reach
- Black hose made of silicon
- Variable jet options aerated stream to powerful rinse spray
- Removable handset with magnetic parking arm
- Ceramic disc control
- 3/8" flexible connection pipes with a length of 450 mm for a particularly easy and secure installation
- Patented jet regulator for markedly reduced scaling
- Requires balanced high pressure supply only, minimum 1.0 bar
- Fit metal stabilising bracket if required, item No. 513383