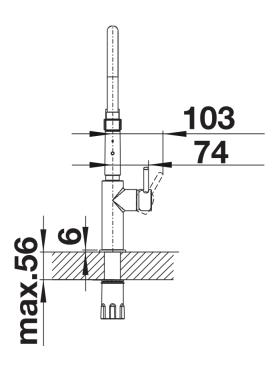

## Colours

Available colours: satin dark steel

PVD satin dark steel

- 360° swivel spout for greater reach
- Black hose made of silicon
- Variable jet options aerated stream to powerful rinse spray
- Removable handset with magnetic parking arm
- Ceramic disc control
- 3/8" flexible connection pipes with a length of 450 mm for a particularly easy and secure installation
- Patented jet regulator for markedly reduced scaling
- Requires balanced high pressure supply only, minimum 1.0 bar
- Fit metal stabilising bracket if required, item No. 513383

Swivel range

Side view