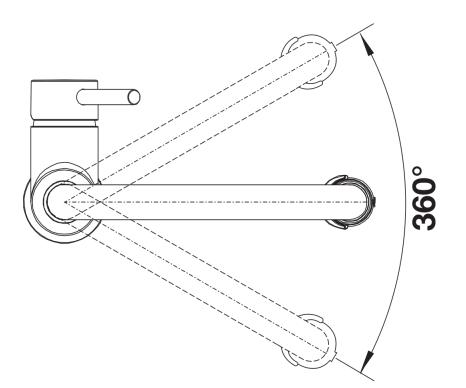

## Colours

Available colours: satin dark steel

PVD satin dark steel

- 360° swivel spout for greater reach
- Black hose made of silicon
- Variable jet options aerated stream to powerful rinse spray
- Removable handset with magnetic parking arm
- Ceramic disc control
- 3/8" flexible connection pipes with a length of 450 mm for a particularly easy and secure installation
- Patented jet regulator for markedly reduced scaling
- Requires balanced high pressure supply only, minimum 1.0 bar
- Fit metal stabilising bracket if required, item No. 513383

Swivel range

Side view