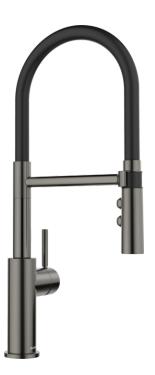

Available colours: satin dark steel

PVD satin dark steel

- Ø 35 mm tap hole required
- Flexible connector pipes, 700 mm long and  $3\!\!\!/_8\!\!\!$  nut
- Requires balanced high pressure supply only, minimum 1.0 bar
- Fit metal stabilising bracket if required, item number 513383