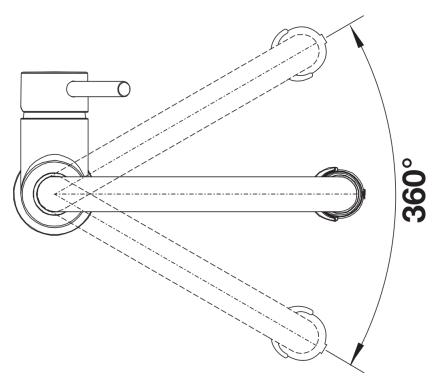

## Product information sheet CATRIS-S Flexo

Item no. 527731

## Benefits



Colours



- Flexible black hose provides optimal range of motion
- Dual spray with integrated flow stop: easy switch from aerated stream to powerful rinse spray

- Precise magnetic holder ensures convenient hose docking



Available colours: satin dark steel

PVD satin dark steel

- Ø 35 mm tap hole required
- Flexible connector pipes, 700 mm long and  $3\!\!\!/_8\!\!\!$  nut
- Requires balanced high pressure supply only, minimum 1.0 bar
- Fit metal stabilising bracket if required, item number 513383

## Details



Swivel range





Side view