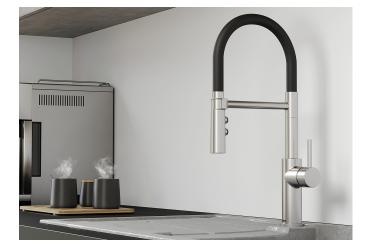

## Benefits

Colours

- Flexible black hose provides optimal range of motion
- Dual spray with integrated flow stop: easy switch from aerated stream to powerful rinse spray

- Precise magnetic holder ensures convenient hose docking

Available colours: satin dark steel

PVD satin dark steel

- Ø 35 mm tap hole required
- Flexible connector pipes, 700 mm long and  $3\!\!\!/_8\!\!\!$  nut
- Requires balanced high pressure supply only, minimum 1.0 bar
- Fit metal stabilising bracket if required, item number 513383