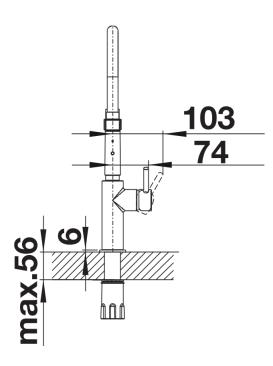

## Product information sheet CATRIS-S Flexo

Item no. 527731

## Benefits



Colours



- Flexible black hose provides optimal range of motion
- Dual spray with integrated flow stop: easy switch from aerated stream to powerful rinse spray

- Precise magnetic holder ensures convenient hose docking



Available colours: satin dark steel

PVD satin dark steel

- Ø 35 mm tap hole required
- Flexible connector pipes, 700 mm long and  $3\!\!\!/_8\!\!\!$  nut
- Requires balanced high pressure supply only, minimum 1.0 bar
- Fit metal stabilising bracket if required, item number 513383

## Details



Swivel range





Side view