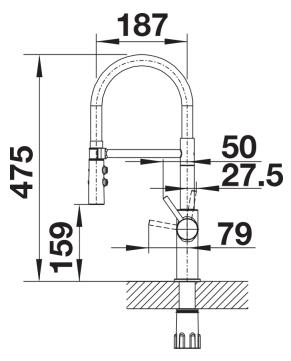

## Product information sheet CATRIS-S Flexo

Item no. 527731

## Benefits



Colours



- Flexible black hose provides optimal range of motion
- Dual spray with integrated flow stop: easy switch from aerated stream to powerful rinse spray

- Precise magnetic holder ensures convenient hose docking



Available colours: satin dark steel

PVD satin dark steel

- Ø 35 mm tap hole required
- Flexible connector pipes, 700 mm long and  $3\!\!\!/_8\!\!\!$  nut
- Requires balanced high pressure supply only, minimum 1.0 bar
- Fit metal stabilising bracket if required, item number 513383

## Details



Swivel range





Side view