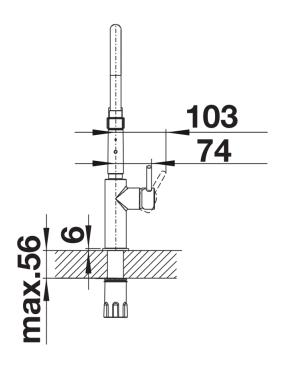

## Planning information

- Single lever semi-professional mixer tap
- Ceramic disc control
- Black hose made of silicone
- 3/4" flexible connection pipes with a length of 450mm
- Patented jet regulator for markedly reduced scaling
- Requires high pressure supply only, min 1.0 bar
- Fit metal stabilising bracket if required, item No. 513383

| 1)                         | Δts | a I | c |
|----------------------------|-----|-----|---|
| $\boldsymbol{\mathcal{L}}$ | CIC | 211 |   |

Swivel range

Side view