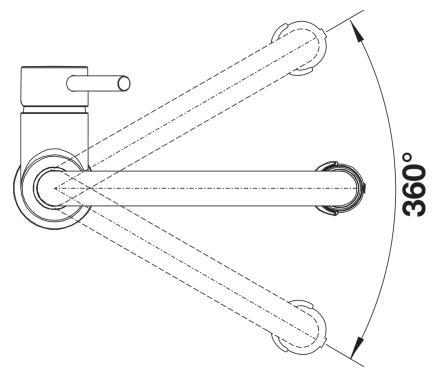

## Scope of supply

- 360° swivel spout for greater reach
- Black hose made of silicon
- Variable jet options aerated stream to powerful rinse spray
- Removable handset with magnetic parking arm
- Ceramic disc control
- 3/4" flexible connection pipes with a length of 450 mm for a particularly easy and secure installation
- Patented jet regulator for markedly reduced scaling
- Requires balanced high pressure supply only, minimum 1.0 bar
- Fit metal stabilising bracket if required, item No. 513383

| 1)                         | Δts | a I | c |
|----------------------------|-----|-----|---|
| $\boldsymbol{\mathcal{L}}$ | CIC | 211 |   |

Swivel range

Side view