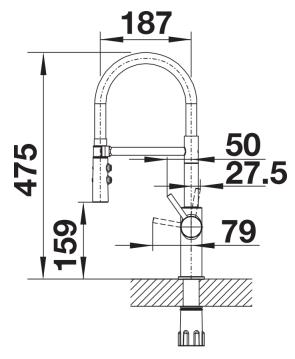

## Planning information

- Single lever semi-professional mixer tap
- Ceramic disc control
- Black hose made of silicone
- 3/4" flexible connection pipes with a length of 450mm
- Patented jet regulator for markedly reduced scaling
- Requires high pressure supply only, min 1.0 bar
- Fit metal stabilising bracket if required, item No. 513383

## Scope of supply

- 360° swivel spout for greater reach
- Black hose made of silicon
- Variable jet options aerated stream to powerful rinse spray
- Removable handset with magnetic parking arm
- Ceramic disc control
- 3/4" flexible connection pipes with a length of 450 mm for a particularly easy and secure installation
- Patented jet regulator for markedly reduced scaling
- Requires balanced high pressure supply only, minimum 1.0 bar
- Fit metal stabilising bracket if required, item No. 513383

| 1)                         | Δts | a I | c |
|----------------------------|-----|-----|---|
| $\boldsymbol{\mathcal{L}}$ | CIC | 211 |   |

Swivel range

Side view