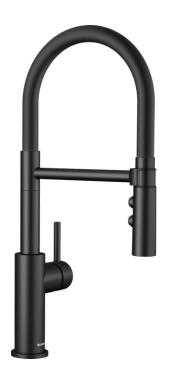

## Product information sheet CATRIS-S Flexo

Item no. 525793

**Benefits** 

- Classic lines flow into semi-professional design and features
- Black matt surface finish to match the surroundings
- Flexible black hose provides optimal range of motion
- Dual spray with integrated flow stop: easy switch from aerated stream to powerful rinse spray
- Precise magnetic holder ensures convenient hose docking

## Scope of supply

- 360° swivel spout for greater reach
- Black hose made of silicon
- Variable jet options aerated stream to powerful rinse spray
- Removable handset with magnetic parking arm
- Ceramic disc control
- 3/4" flexible connection pipes with a length of 450 mm for a particularly easy and secure installation
- Patented jet regulator for markedly reduced scaling
- Requires balanced high pressure supply only, minimum 1.0 bar
- Fit metal stabilising bracket if required, item No. 513383