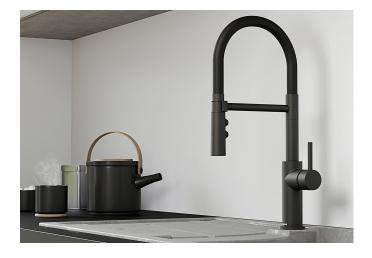

## Product information sheet CATRIS-S Flexo

Item no. 525793

**Benefits** 

- Classic lines flow into semi-professional design and features
- Black matt surface finish to match the surroundings
- Flexible black hose provides optimal range of motion
- Dual spray with integrated flow stop: easy switch from aerated stream to powerful rinse spray
- Precise magnetic holder ensures convenient hose docking

## Colours

Special colours black matt

Available colours:

black matt