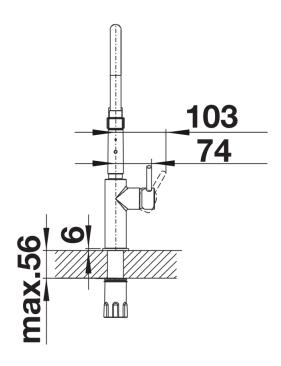

## Scope of supply

- Ø 35 mm tap hole required
- Flexible connector pipes, 700 mm long and 3/8" nut
- Requires balanced high pressure supply only, minimum 1.0 bar
- Fit metal stabilising bracket if required, item number 513383