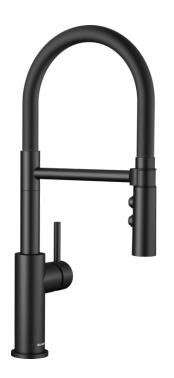

## Product information sheet CATRIS-S Flexo

Item no. 525793

**Benefits** 

- Classic lines flow into semi-professional design and features
- Black matt surface finish to match the surroundings
- Flexible black hose provides optimal range of motion
- Dual spray with integrated flow stop: easy switch from aerated stream to powerful rinse spray
- Precise magnetic holder ensures convenient hose docking

## Planning information

- Single lever semi-professional mixer tap
- Ceramic disc control
- Black hose made of silicone
- 3/4" flexible connection pipes with a length of 450mm
- Patented jet regulator for markedly reduced scaling
- Requires high pressure supply only, min 1.0 bar
- Fit metal stabilising bracket if required, item No. 513383