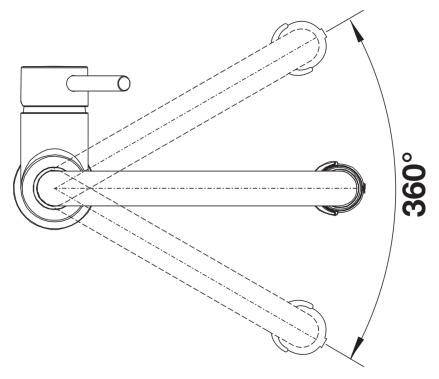

| 11                         | eta | ш | c |
|----------------------------|-----|---|---|
| $\boldsymbol{\mathcal{L}}$ |     |   |   |

Swivel range

Side view