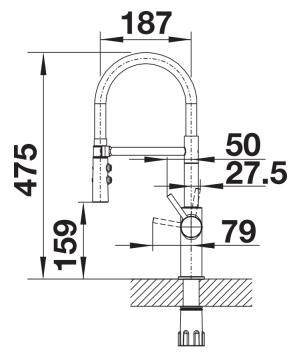

## Planning information

- Single lever semi-professional mixer tap
- Ceramic disc control
- Black hose made of silicone
- 3/4" flexible connection pipes with a length of 450mm
- Patented jet regulator for markedly reduced scaling
- Requires high pressure supply only, min 1.0 bar
- Fit metal stabilising bracket if required, item No. 513383

## Scope of supply

- Ø 35 mm tap hole required
- Flexible connector pipes, 700 mm long and 3/8" nut
- Requires balanced high pressure supply only, minimum 1.0 bar
- Fit metal stabilising bracket if required, item number 513383

| 11                         | eta | ш | c |
|----------------------------|-----|---|---|
| $\boldsymbol{\mathcal{L}}$ |     |   |   |

Swivel range

Side view