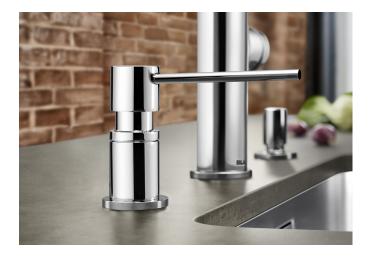

## Product information sheet LATO

Item no. 525808

**Benefits** 

- Sleek and timeless soap dispenser design
- Chrome and colour finishes for a perfect match with BLANCO mixer taps and sinks
- Adapted length and height for an optimal spout reach
- Easy to refill from above the worksurface
- Practical sink accessory

## Colours

brass galvanic chrome

Available colours:

chrome

| Planning information                                                                                                                                                                       |
|--------------------------------------------------------------------------------------------------------------------------------------------------------------------------------------------|
| - Please note: Additional hole (Ø 35 mm) required<br>- Capacity: 300 ml                                                                                                                    |
| Scope of supply                                                                                                                                                                            |
| <ul> <li>Surface mounted soap dispensing pump</li> <li>Adjustable fittings for worktop up to 45mm</li> <li>300ml capacity soap bottle</li> <li>Additional Ø 35 mm hole required</li> </ul> |
| Details                                                                                                                                                                                    |
|                                                                                                                                                                                            |