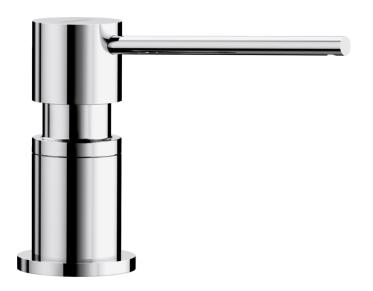

## Product information sheet LATO

Item no. 525808

**Benefits** 

- Sleek and timeless soap dispenser design
- Chrome and colour finishes for a perfect match with BLANCO mixer taps and sinks
- Adapted length and height for an optimal spout reach
- Easy to refill from above the worksurface
- Practical sink accessory

## Colours

brass galvanic chrome

Available colours:

chrome

| Planning information                                                                                                                                                                       |
|--------------------------------------------------------------------------------------------------------------------------------------------------------------------------------------------|
| - Please note: Additional hole (Ø 35 mm) required<br>- Capacity: 300 ml                                                                                                                    |
| Scope of supply                                                                                                                                                                            |
| <ul> <li>Surface mounted soap dispensing pump</li> <li>Adjustable fittings for worktop up to 45mm</li> <li>300ml capacity soap bottle</li> <li>Additional Ø 35 mm hole required</li> </ul> |
| Details                                                                                                                                                                                    |
|                                                                                                                                                                                            |