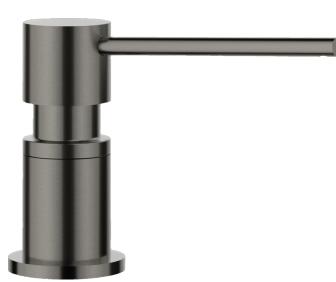

## Product information sheet LATO

Item no. 527743

## Benefits

- Sleek and timeless soap dispenser design
- Stylish PVD Steel colour finish for a perfect match with BLANCO mixer taps and sinks
- Adapted length and height for an optimal spout reach
- Easy to refill from above worksurface
- Practical sink accessory

## Colours

Available colours: PVD steel satin gold satin dark steel satin platinum

brass PVD satin dark steel

- Please note: Additional hole (Ø 35 mm) required
- Capacity: 300 ml

Scope of supply

- Surface mounted soap dispensing pump
- Adjustable fittings for worktop up to 45mm
- 300ml capacity soap bottle
- Additional Ø 35 mm hole required
- German warehouse stock, please allow 10 working days