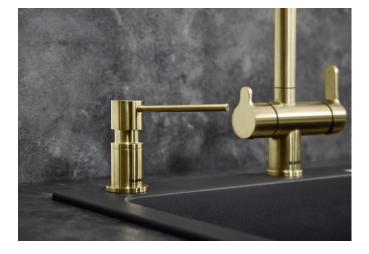

## Product information sheet LATO

Item no. 527743

## Benefits

- Sleek and timeless soap dispenser design
- Stylish PVD Steel colour finish for a perfect match with BLANCO mixer taps and sinks
- Adapted length and height for an optimal spout reach
- Easy to refill from above worksurface
- Practical sink accessory

## Colours

Available colours: PVD steel satin gold satin dark steel satin platinum

brass PVD satin dark steel

- Please note: Additional hole (Ø 35 mm) required
- Capacity: 300 ml

Scope of supply

- Surface mounted soap dispensing pump
- Adjustable fittings for worktop up to 45mm
- 300ml capacity soap bottle
- Additional Ø 35 mm hole required
- German warehouse stock, please allow 10 working days