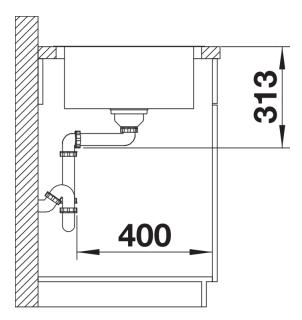

## Scope of supply

- Waste kit with space-saving pipe
- 1 x 3 ½" InFino basket strainer with drain remote control (PushControl)

## **Details**

Top view

Cut-out

Front view

Side view