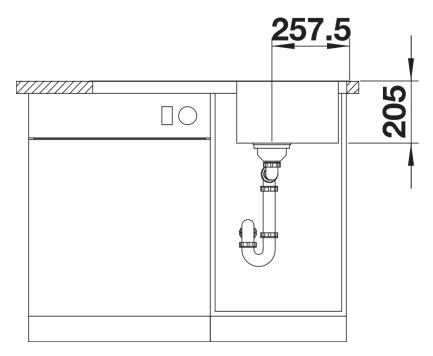

## Product information sheet CLASSIMO 45 S-IF

Item no. 525330

**Benefits** 



- A modern interpretation of classic design features
- High-quality features with the covered C-overflow and elegantly integrated InFino strainer with flat and intuitive PushControl remote control
- Compact sink with spacious functional areas
- Elegant IF flat-rim for installation from above
- Can be installed reversibly

## Planning information

- Cut out: 840 x 480 x R15<br/>br>Universal handing

## Scope of supply

- Waste kit with space-saving pipe
- 1 x 3 ½" InFino basket strainer with drain remote control (PushControl)

## **Details**



Top view



Cut-out



Front view



Side view