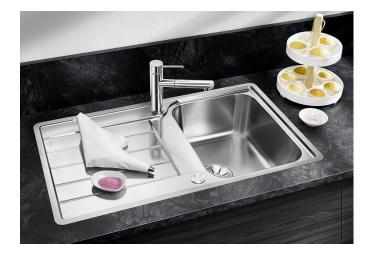

## Product information sheet CLASSIMO 45 S-IF

Item no. 525330

**Benefits** 

- A modern interpretation of classic design features
- High-quality features with the covered C-overflow and elegantly integrated InFino strainer with flat and intuitive PushControl remote control
- Compact sink with spacious functional areas
- Elegant IF flat-rim for installation from above
- Can be installed reversibly

## **Details**

Top view

Cut-out

Front view

Side view