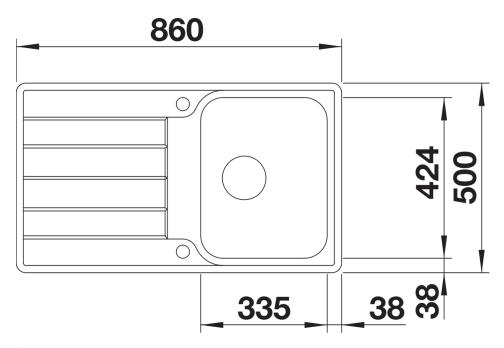

## Planning information

- Cut out: 840 x 480 x R15<br/>br>Universal handing

## **Details**

Top view

Cut-out

Front view

Side view