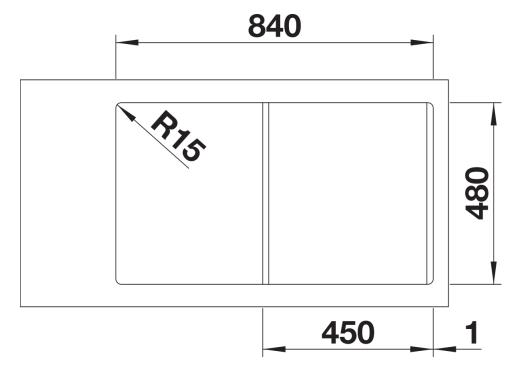

## Planning information

- Cut out: 840 x 480 x R15<br/>br>Universal handing

## **Details**

Top view

Cut-out

Front view

Side view