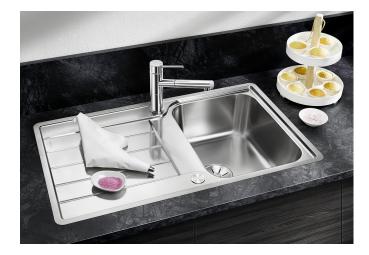

## Product information sheet CLASSIMO 45 S-IF

Item no. 525330

**Benefits** 

- A modern interpretation of classic design features
- High-quality features with the covered C-overflow and elegantly integrated InFino strainer with flat and intuitive PushControl remote control
- Compact sink with spacious functional areas
- Elegant IF flat-rim for installation from above
- Can be installed reversibly