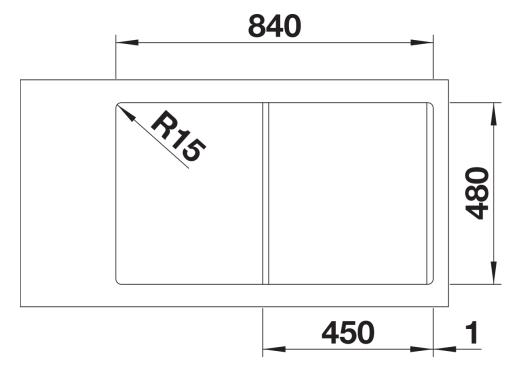

## Planning information

- Cut out: 840 x 480 x R15
- Universal handing

## Details

Top view

Cut-out

Front view

Side view