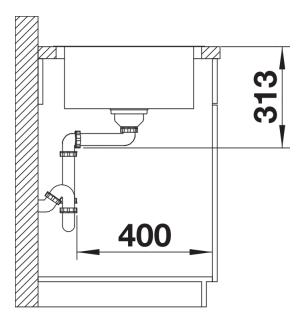

## Product information sheet CLASSIMO 45 S-IF

Item no. 525330

**Benefits** 



- A modern interpretation of classic design features
- High-quality features with the covered C-overflow and elegantly integrated InFino strainer with flat and intuitive PushControl remote control
- Compact sink with spacious functional areas
- Elegant IF flat-rim for installation from above
- Can be installed reversibly

## Planning information

- Cut out: 840 x 480 x R15
- Universal handing

## Scope of supply

- Waste kit with space-saving pipe
- 1 x 3 ½" InFino basket strainer with drain remote control (PushControl)

## Details



Top view



Cut-out



Front view



Side view