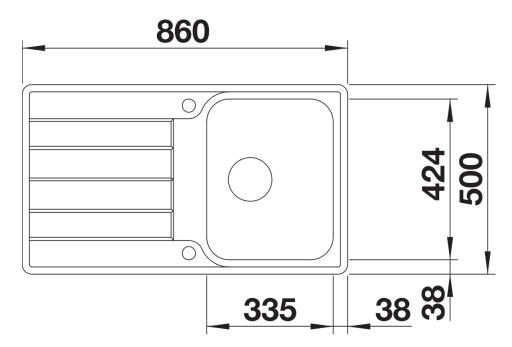

## Product information sheet CLASSIMO 45 S-IF

Item no. 525330

**Benefits** 



- A modern interpretation of classic design features
- High-quality features with the covered C-overflow and elegantly integrated InFino strainer with flat and intuitive PushControl remote control
- Compact sink with spacious functional areas
- Elegant IF flat-rim for installation from above
- Can be installed reversibly

## Planning information

- Cut out: 840 x 480 x R15
- Universal handing

## Scope of supply

- Waste kit with space-saving pipe
- 1 x 3 ½" InFino basket strainer with drain remote control (PushControl)

## Details



Top view



Cut-out



Front view



Side view