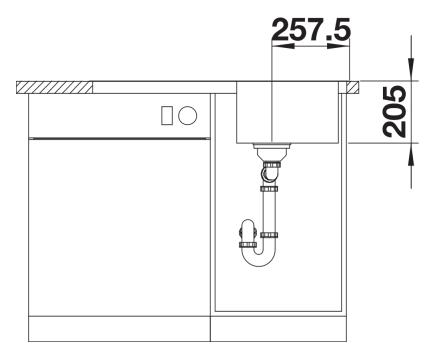

## Product information sheet CLASSIMO 45 S-IF

Item no. 525330

**Benefits** 



- A modern interpretation of classic design features
- High-quality features with the covered C-overflow and elegantly integrated InFino strainer with flat and intuitive PushControl remote control
- Compact sink with spacious functional areas
- Elegant IF flat-rim for installation from above
- Can be installed reversibly

## Planning information

- Cut out: 840 x 480 x R15
- Universal handing

## Scope of supply

- Waste kit with space-saving pipe
- 1 x 3 ½" InFino basket strainer with drain remote control (PushControl)

## Details



Top view



Cut-out



Front view



Side view