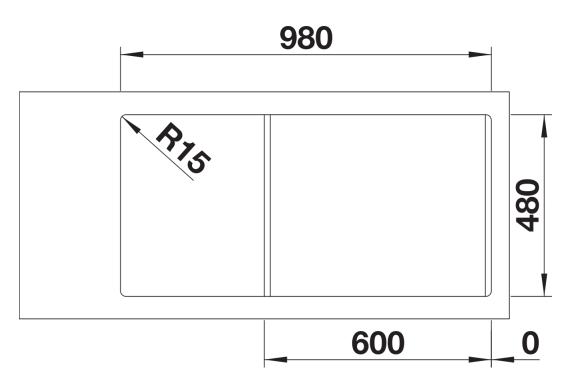

- Spacious main bowl with practical additional bowl
- Elegant IF flat-rim for installation from above
- Can be installed reversibly

- Cut out: 980 x 480 x R15<br>Universal handing

Scope of supply

- Waste kit with space-saving pipe
- 2 x 3 ½" InFino basket strainer with drain remote control (PushControl) for the main bowl

## Details

Cut-out

Front view