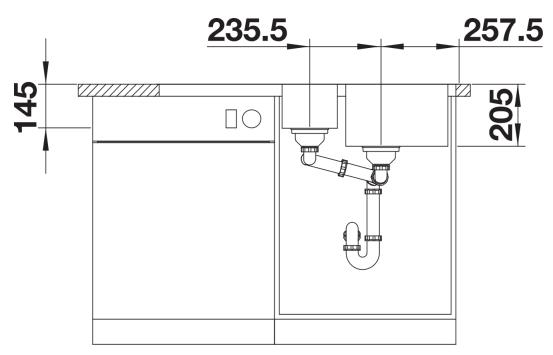

## Product information sheet CLASSIMO 6 S-IF

Item no. 525328

## Benefits



- A modern interpretation of classic design features

- High-quality features with the covered C-overflow and elegantly integrated InFino strainer with flat and intuitive PushControl remote control

- Spacious main bowl with practical additional bowl
- Elegant IF flat-rim for installation from above
- Can be installed reversibly

- Cut out: 980 x 480 x R15<br>Universal handing

Scope of supply

- Waste kit with space-saving pipe
- 2 x 3 ½" InFino basket strainer with drain remote control (PushControl) for the main bowl

## Details





Cut-out



Front view