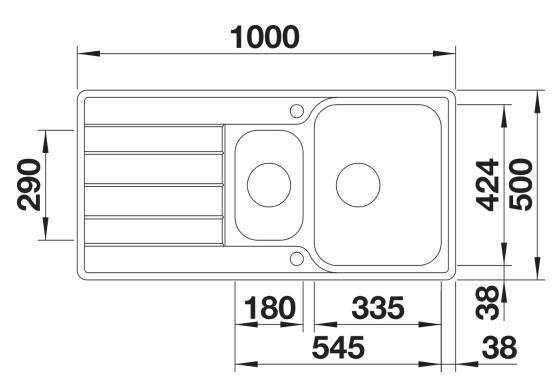

- Spacious main bowl with practical additional bowl
- Elegant IF flat-rim for installation from above
- Can be installed reversibly

- Cut out: 980 x 480 x R15<br>Universal handing

Scope of supply

- Waste kit with space-saving pipe
- 2 x 3 ½" InFino basket strainer with drain remote control (PushControl) for the main bowl

## Details

Cut-out

Front view