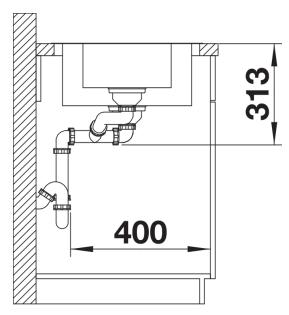

## Product information sheet CLASSIMO 6 S-IF

Item no. 525328

## Benefits



- A modern interpretation of classic design features

- High-quality features with the covered C-overflow and elegantly integrated InFino strainer with flat and intuitive PushControl remote control

- Spacious main bowl with practical additional bowl
- Elegant IF flat-rim for installation from above
- Can be installed reversibly

- Cut out: 980 x 480 x R15<br>Universal handing

Scope of supply

- Waste kit with space-saving pipe
- 2 x 3 ½" InFino basket strainer with drain remote control (PushControl) for the main bowl

## Details





Cut-out



Front view