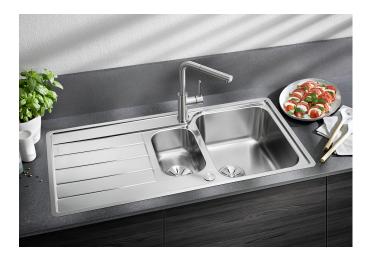

## Product information sheet CLASSIMO 6 S-IF

Item no. 525328

## Benefits

- A modern interpretation of classic design features

- High-quality features with the covered C-overflow and elegantly integrated InFino strainer with flat and intuitive PushControl remote control

- Spacious main bowl with practical additional bowl
- Elegant IF flat-rim for installation from above
- Can be installed reversibly

- Cut out: 980 x 480 x R15<br>Universal handing

Scope of supply

- Waste kit with space-saving pipe
- 2 x 3 ½" InFino basket strainer with drain remote control (PushControl) for the main bowl