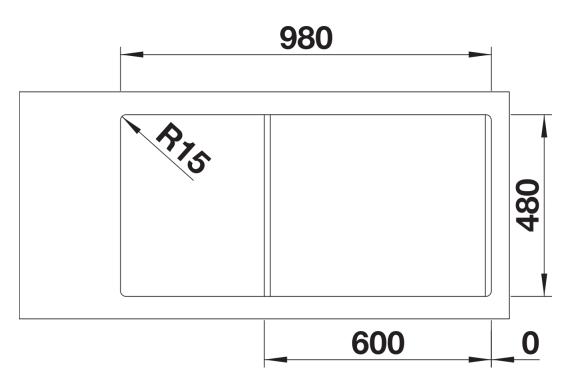

- Spacious main bowl with practical additional bowl
- Elegant IF flat-rim for installation from above
- Can be installed reversibly

- Cut out: 980 x 480 x R15
- Universal handing

Scope of supply

- Waste kit with space-saving pipe
- 2 x 3 <sup>1</sup>/<sub>2</sub>" InFino basket strainer with drain remote control (PushControl) for the main bowl

## Details

Cut-out

Front view