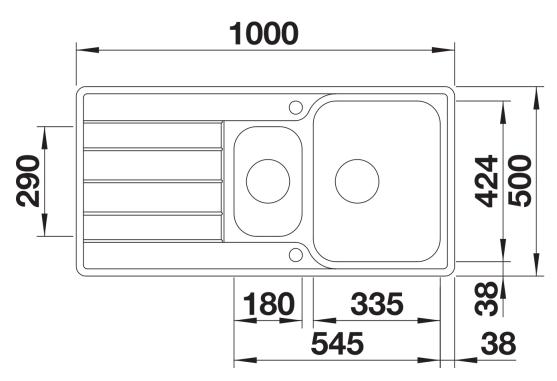

- Spacious main bowl with practical additional bowl
- Elegant IF flat-rim for installation from above
- Can be installed reversibly

- Cut out: 980 x 480 x R15
- Universal handing

Scope of supply

- Waste kit with space-saving pipe
- 2 x 3 <sup>1</sup>/<sub>2</sub>" InFino basket strainer with drain remote control (PushControl) for the main bowl

## Details

Cut-out

Front view