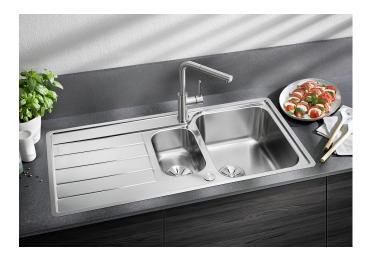

## Product information sheet CLASSIMO 6 S-IF

Item no. 525328

## Benefits

- A modern interpretation of classic design features

- High-quality features with the covered C-overflow and elegantly integrated InFino strainer with flat and intuitive PushControl remote control

- Spacious main bowl with practical additional bowl
- Elegant IF flat-rim for installation from above
- Can be installed reversibly

- Cut out: 980 x 480 x R15
- Universal handing

Scope of supply

- Waste kit with space-saving pipe
- 2 x 3 <sup>1</sup>/<sub>2</sub>" InFino basket strainer with drain remote control (PushControl) for the main bowl