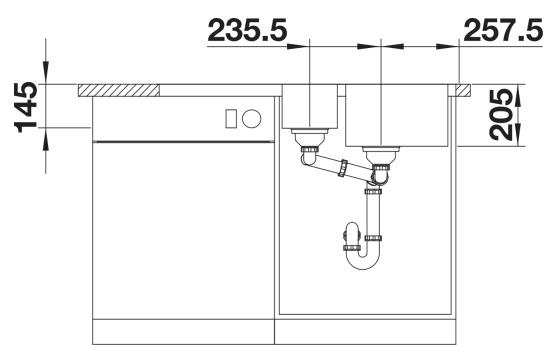

- Spacious main bowl with practical additional bowl
- Elegant IF flat-rim for installation from above
- Can be installed reversibly

- Cut out: 980 x 480 x R15
- Universal handing

Scope of supply

- Waste kit with space-saving pipe
- 2 x 3 <sup>1</sup>/<sub>2</sub>" InFino basket strainer with drain remote control (PushControl) for the main bowl

## Details

Cut-out

Front view