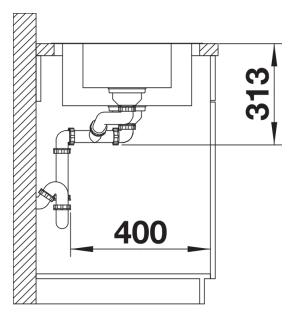

## Product information sheet CLASSIMO 6 S-IF

Item no. 525328

## Benefits



- A modern interpretation of classic design features

- High-quality features with the covered C-overflow and elegantly integrated InFino strainer with flat and intuitive PushControl remote control

- Spacious main bowl with practical additional bowl
- Elegant IF flat-rim for installation from above
- Can be installed reversibly

- Cut out: 980 x 480 x R15
- Universal handing

Scope of supply

- Waste kit with space-saving pipe
- 2 x 3 <sup>1</sup>/<sub>2</sub>" InFino basket strainer with drain remote control (PushControl) for the main bowl

## Details





Cut-out



Front view