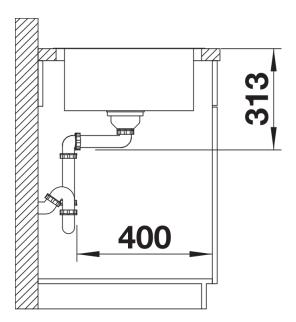

## Product information sheet CLASSIMO XL 6 S-IF

Item no. 525327

**Benefits** 



- A modern interpretation of classic design features
- High-quality features with the covered C-overflow and elegantly integrated InFino strainer with flat and intuitive PushControl remote control
- XL bowl for superb sink convenience
- Elegant IF flat-rim for installation from above
- Can be installed reversibly

## Planning information

- Cut out: 980 x 480 x R15
- Universal handing

## Scope of supply

- Waste kit with space-saving pipe
- 1 x 3 ½" InFino basket strainer with drain remote control (PushControl)

## Details





Cut-out



Front view



Side view