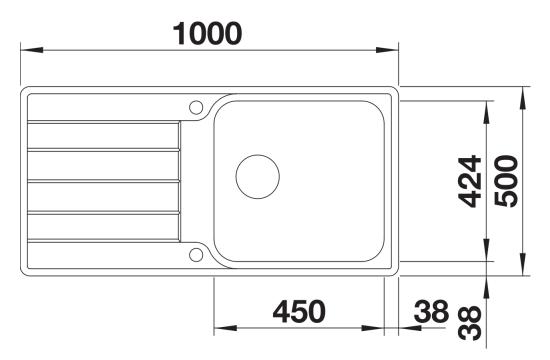

## Planning information

- Cut out: 980 x 480 x R15
- Universal handing

## Details

Cut-out

Front view

Side view