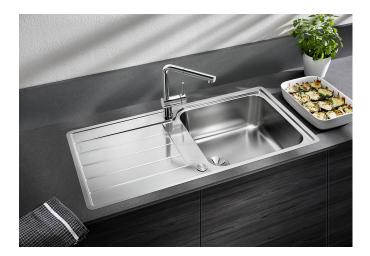

## Product information sheet CLASSIMO XL 6 S-IF

Item no. 525327

**Benefits** 

- A modern interpretation of classic design features
- High-quality features with the covered C-overflow and elegantly integrated InFino strainer with flat and intuitive PushControl remote control
- XL bowl for superb sink convenience
- Elegant IF flat-rim for installation from above
- Can be installed reversibly