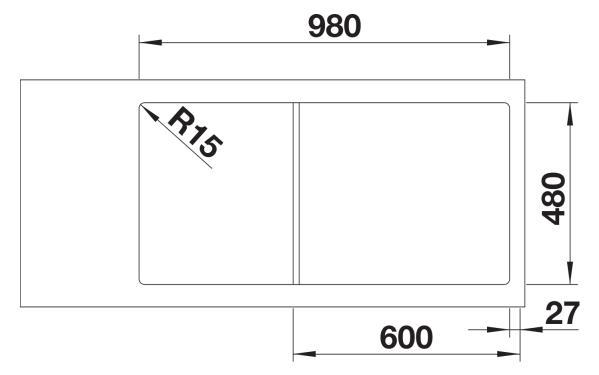

## Planning information

- Cut out: 980 x 480 x R15
- Universal handing

## Details

Cut-out

Front view

Side view