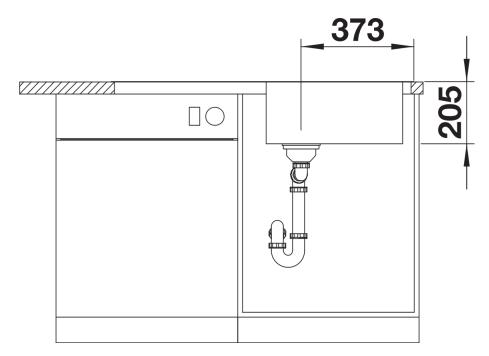

## Product information sheet CLASSIMO XL 6 S-IF

Item no. 525327

**Benefits** 



- A modern interpretation of classic design features
- High-quality features with the covered C-overflow and elegantly integrated InFino strainer with flat and intuitive PushControl remote control
- XL bowl for superb sink convenience
- Elegant IF flat-rim for installation from above
- Can be installed reversibly

## Planning information

- Cut out: 980 x 480 x R15
- Universal handing

## Scope of supply

- Waste kit with space-saving pipe
- 1 x 3 ½" InFino basket strainer with drain remote control (PushControl)

## Details





Cut-out



Front view



Side view