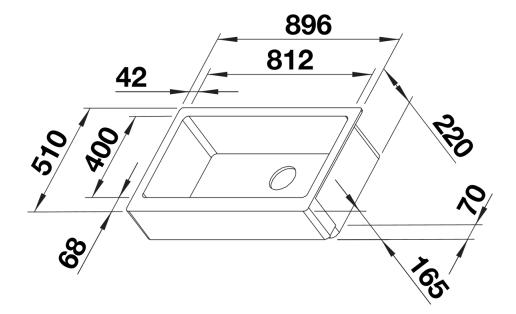

Scope of supply

- Waste kit with space-saving pipe
- 3 1/2" InFino basket strainer

Details

Cut-out

Front view

Side view