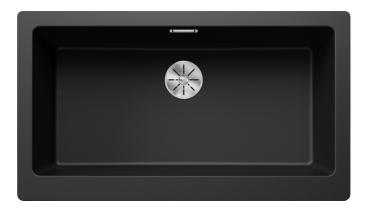

## Colours

SILGRANIT black

Available colours: black anthracite rock grey volcano grey white soft white tartufo coffee - Cut-out information for both flushmount or undermount installation supplied.

<br>Flushmount:<a>https://youtu.be/CGRIPZsbQ6Y,</a><br>Undermount:<a>https://youtu.be/jBuTpOrpCc</a>