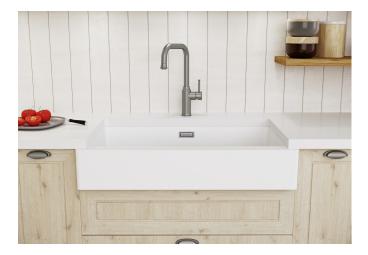

#### **Benefits**

- The modern interpretation of a classic kitchen sink: a rustic, elegant statement
- Add a touch of country-house style to your kitchen
- Apron front sink in a range of Silgranit colours from warm tones to cool greys
- Extra large sink for soaking baking tray and cleaning pots and pans
- Elegant InFino strainer for swift water drainage
- One model for flush-mount or undermount installation

#### Colours

SILGRANIT anthracite

Available colours:

black anthracite rock grey volcano grey white soft white tartufo coffee