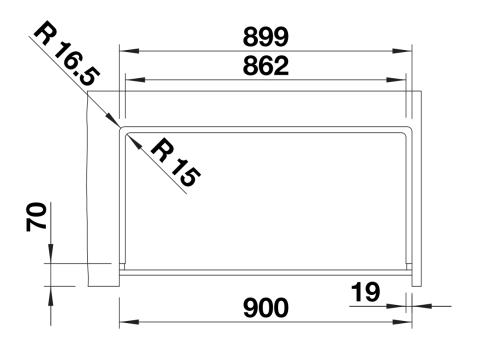

c kitchen sink: a rustic, elegant statement
- Add a touch of country-house style to your kitchen
- Apron front sink in a range of Silgranit colours from warm tones to cool greys
- Extra large sink for soaking baking tray and cleaning pots and pans
- Elegant InFino strainer for swift water drainage
- One model for flush-mount or undermount installation

#### Colours



SILGRANIT anthracite

Available colours:

black anthracite rock grey volcano grey white soft white tartufo coffee

## Planning information

Cut-out information for both flushmount or undermount installation supplied.
<br>Flushmount:<a>https://youtu.be/CGRIPZsbQ6Y,</a><br>Undermount:<a>https://youtu.be/jB-uTpOrpCc</a>

### Scope of supply

- Waste kit with space-saving pipe
- 3 1/2" InFino basket strainer

#### **Details**





Cut-out



Front view



# Side view