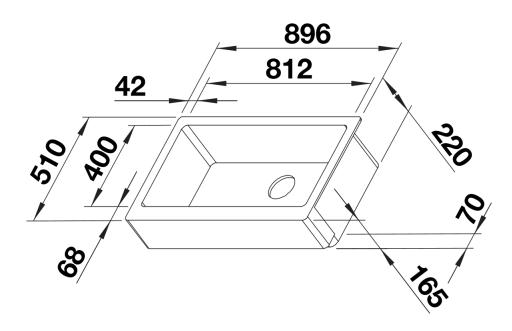

sic kitchen sink: a rustic, elegant statement
- Add a touch of country-house style to your kitchen
- Apron front sink in a range of Silgranit colours from warm tones to cool greys
- Extra large sink for soaking baking tray and cleaning pots and pans
- Elegant InFino strainer for swift water drainage
- One model for flush-mount or undermount installation

#### Colours



SILGRANIT anthracite

Available colours:

black anthracite rock grey volcano grey white soft white tartufo coffee

## Planning information

Cut-out information for both flushmount or undermount installation supplied.
<br>Flushmount:<a>https://youtu.be/CGRIPZsbQ6Y,</a><br>Undermount:<a>https://youtu.be/jB-uTpOrpCc</a>

### Scope of supply

- Waste kit with space-saving pipe
- 3 1/2" InFino basket strainer

#### **Details**





Cut-out



Front view



# Side view