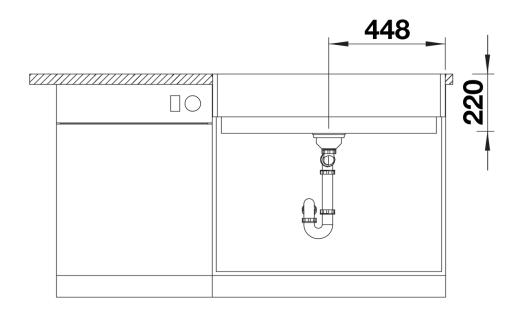

ink: a rustic, elegant statement
- Add a touch of country-house style to your kitchen
- Apron front sink in a range of Silgranit colours from warm tones to cool greys
- Extra large sink for soaking baking tray and cleaning pots and pans
- Elegant InFino strainer for swift water drainage
- One model for flush-mount or undermount installation

#### Colours



SILGRANIT anthracite

Available colours:

black anthracite rock grey volcano grey white soft white tartufo coffee

## Planning information

Cut-out information for both flushmount or undermount installation supplied.
<br>Flushmount:<a>https://youtu.be/CGRIPZsbQ6Y,</a><br>Undermount:<a>https://youtu.be/jB-uTpOrpCc</a>

### Scope of supply

- Waste kit with space-saving pipe
- 3 1/2" InFino basket strainer

#### **Details**





Cut-out



Front view



# Side view