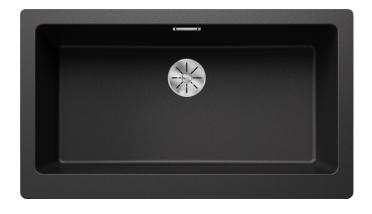

#### Colours

SILGRANIT anthracite

Available colours:

black anthracite rock grey volcano grey white soft white tartufo coffee