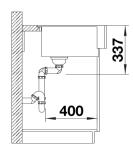

elegant statement
- Add a touch of country-house style to your kitchen
- Apron front sink in a range of Silgranit colours from warm tones to cool greys
- Extra large sink for soaking baking tray and cleaning pots and pans
- Elegant InFino strainer for swift water drainage
- One model for flush-mount or undermount installation

#### Colours



SILGRANIT anthracite

Available colours:

black anthracite rock grey volcano grey white soft white tartufo coffee

## Planning information

Cut-out information for both flushmount or undermount installation supplied.
<br>Flushmount:<a>https://youtu.be/CGRIPZsbQ6Y,</a><br>Undermount:<a>https://youtu.be/jB-uTpOrpCc</a>

### Scope of supply

- Waste kit with space-saving pipe
- 3 1/2" InFino basket strainer

#### **Details**





Cut-out



Front view



# Side view